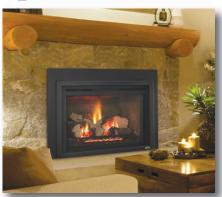

## QUADRA-FIRE

Quadra-Fire QF135FB **Gas Insert** 

**Quadra-Fire 5700 Step Top Wood Stove** 