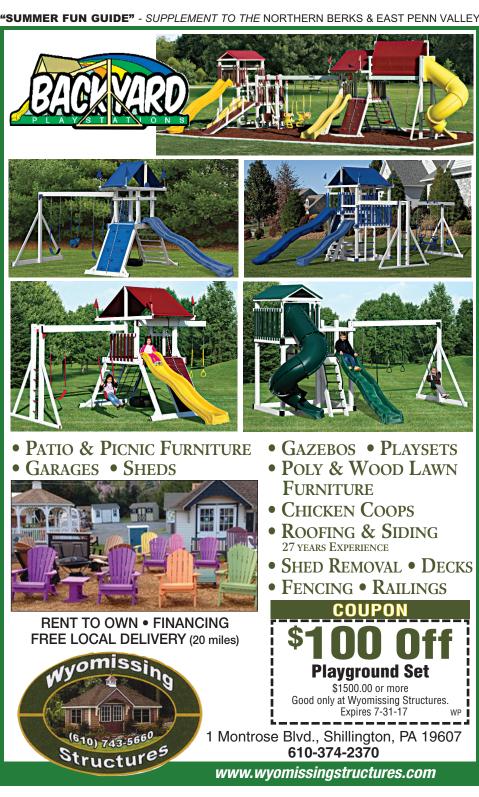

Hour Live Bait Machine LIVE BAIT YEAR ROUND

We are an authorized dealer for Shimano, Okuma, Diawa, Excalibar Crossbows, Alpine Archery

before June 30, 2017. • Rod & Reel Repairs • We Service Bow & Crossbows • Custom Arrows & Bolts

 Snowmobile & ATV Service & Repairs 30 Years Experience

9611 Longswamp Rd., Mertzown, PA 19539 610-682-4129

· OPEN 7 DAYS ·





**HOURS:** 

Sun - Thurs. 11 am - 9 pm; Fri. & Sat. 11am - 10 pm; Bar Weekend Hours - Open till 12 am

Phone: 484-575-8555

located at 24 E. Main Street in the heart of Fleetwood.

Craft Beers, Lagers, IPAs, Stouts, **Pilsners & Many, Many More** 





Craft Beers on **Continuous Rotation** 

WEEKEND **CHEF SPECIALS** (FRI. - SUN.)

> Check facebook

For Weekend Chef Specials and Music Schedule

1 Year At Our Fleetwood Location









## AQUATIC (ONCEPTS

11 Lutz Road, Kutztown, PA 19530 610-285-2209 www.aquaticconceptspa.com

## Retirement Sale...



Come in for all your maintenance supplies including fish food, filter media, water treatments, aquatic plants, goldfish & tadpoles

## **Huge Discounts On:**

- Liner/Padding/Preformed Ponds
- -Waterfalls/Cascades
- Pondless Waterfall Components
- Palletized and Bagged Stone
- Filters/Biofalls/Pumps
- UV and Underwater Lights
- Planting Supplies/Nets
- Self-Contained Fountains
- Bird Baths/Benches/Statues
- Bubbling Rock Flowerbed Fountains
- Cover Rocks
- Bird Feeders/Wind Chimes/Décor
- Bamboo Faucets

HOURS: Tues. - Fri. 10-6; Sat. 10-5; Sun. 10-3; Closed Monday Take old Rt. 22 W. 7 mi. from Fogelsville or E. 2 mi. from Krumsville. Turn by Highland Estates (Lutz R