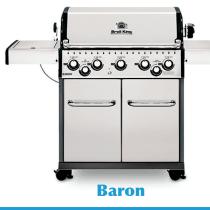

Increase Your Summer Fun

## With A Broil King **GAS GRILL**

Harman Allure 50 **Pellet Stove** 

**50%** Deposit is due when order is placed MUST BE PICKED UP BY JUNE 30TH Delivery available thru August 1st