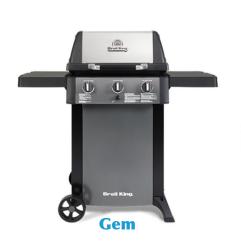

Increase Your Summer Fun

## With A Broil King **GAS GRILL**

Harman Allure 50 **Pellet Stove** 

**50%** Deposit is due when order is placed MUST BE PICKED UP BY JUNE 30TH Delivery available thru August 1st