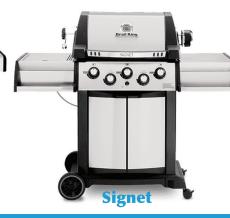

Increase Your Summer Fun

## With A Broil King **GAS GRILL**

Harman Allure 50 **Pellet Stove** 

**50%** Deposit is due when order is placed MUST BE PICKED UP BY JUNE 30TH Delivery available thru August 1st