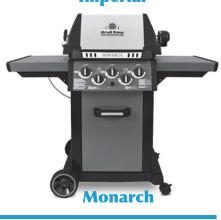

Increase Your Summer Fun

## With A Broil King **GAS GRILL**

Harman Allure 50 **Pellet Stove** 

**50%** Deposit is due when order is placed MUST BE PICKED UP BY JUNE 30TH Delivery available thru August 1st