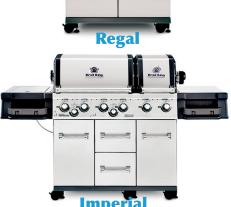

Increase Your Summer Fun

## With A Broil King **GAS GRILL**

Harman Allure 50 **Pellet Stove** 

**50%** Deposit is due when order is placed MUST BE PICKED UP BY JUNE 30TH Delivery available thru August 1st