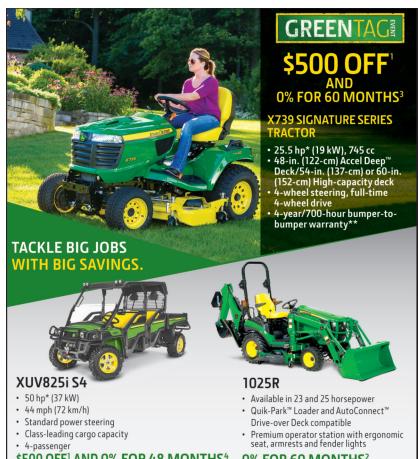

### FRESH - BUY LOCAL

233 Main Street, Shoemakersville, PA 19555 484-660-3758

Hours: Mon. - Sat. 9 am to 7 pm; Deli Hours: 10 am to 6 pm

Now Accepting

GOODYEAR CREDIT CARD

- \$500 OFF<sup>1</sup> AND 0% FOR 48 MONTHS<sup>4</sup> 0% FOR 60 MONTHS<sup>2</sup>

<sup>1</sup>Offer valid from May 2, 2017, through May 31, 2017. Get \$500 off a new X739 Signature Series Lawn Tractor or an XUV825i S4 Gator™ Utility Vehicle. Offer, prices and savings are in U.S. dollars and available in the U.S. only. Ask your dealer for details.

<sup>2</sup>Offer valid from May 2, 2017, through May 31, 2017. Subject to approved installment credit with John <sup>4</sup>Ofter valid from May 2, 2017, through May 31, 2017. Subject to approved installment credit with John Deere Financial, for consumer use only. Up to a 20% down payment required. Taxes, freight, setup and delivery charges could increase monthly payment. Other special rates and terms may be available, including financing for Commercial use. Available at participating U.S. dealers. Prices and models may vary by dealer.

<sup>3</sup>0% APR for 60 months only on the X739 Signature Series Mower and the 1025R Tractor.

<sup>4</sup>0% APR for 48 months only on the XUV825i S4 Gator Utility Vehicle.

\*The engine horsepower and torque information are provided by the engine manufacturer to be used for comparison purposes only. Actual operating horsepower and torque will be less. Refer to the engine manufacturer's website for additional information.

\*\*Term limited to years or hours used, whichever comes first, and varies by model. See the LIMITED WARRANTY FOR NEW JOHN DEERE TURF AND UTILITY EQUIPMENT at JOHNDEERE.COM for details. John Deere, the leaping deer symbol, and green and yellow trade dress are trademarks of Deere & Company.