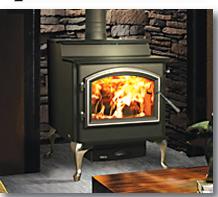

## QUADRA-FIRE

Quadra-Fire QF135FB **Gas Insert** 

**Quadra-Fire 5700 Step Top Wood Stove** 