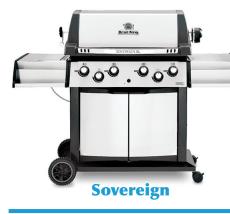

Increase Your Summer Fun

## With A Broil King **GAS GRILL**

Harman Allure 50 **Pellet Stove** 

**50%** Deposit is due when order is placed MUST BE PICKED UP BY JUNE 30TH Delivery available thru August 1st