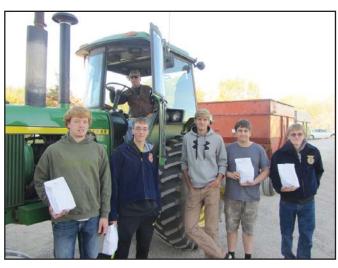

# **FFA Feeds The Farmers**

by Carson Miller, Okoboji Reporter

Friday, October 9th, farmers from around the lakes area lined up at The Anderson's in Milford and MaxYield elevator

in Fostoria. Each person was given a sack lunch, hand packed by Okoboji FFA members. The lunches included all the staples: a ham sandwich, chips, an apple, a cookie, and water. A total of 90 sack lunches

tion

HURRY, OFFER ENDS NOVEMBER 16!

were made and roughly 45 were taken to each loca-

As a chapter, the Okoboji FFA would like to use this event to thank our farmers for all their hard work and remind them to stay safe this harvest season.