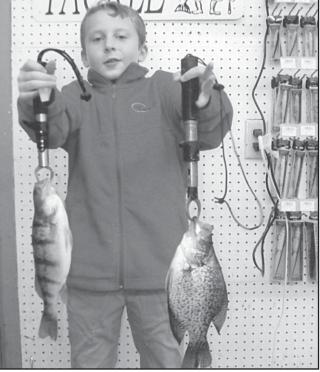

ALL SMILES – Dash with Walleyes caught in East Okoboji Lake on October 24, 2015.