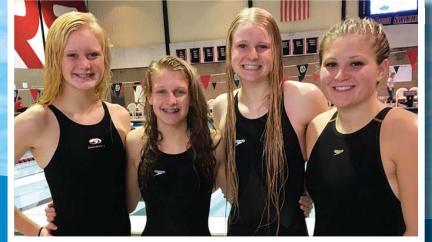

# <u>JUNGKALULALIUNS</u> Spencer/Spirit Lake Swimmers! GOOD LUCK 2015 STATE SWIM QUALIFIERS Saturday, November 7 Team Qualifiers & Alternates at the Marshalltown YMCA at the State Competition!

Back L-R: Cassidy Fox, Katie Moser, Emma Ver Steeg, Maddie DeWitt & Kaylee Boelter. Front: NancyLynn Maris, Cassie Soma & Madison Sieperda (missing from photo Krista Determan).

200 & 400 Free Relay Cassie Soma, Madison Sieperda, Emma Ver Steeg & Maddie DeWitt

200 Medley Relay Emma Ver Steeg, NancyLynn Maris, Madison Sieperda & Cassidy Fox

Emma Ver Steeg 100 Backstroke

Madison Sieperda 100 Freestyle

Proudly brought to you by the Indian Athletic Booster Club, Parents, Lewis Family Drug & The Lakes News Shopper.

THE LAKES NEWS SHOPPER Tuesday, November 3, 2015 Page 7