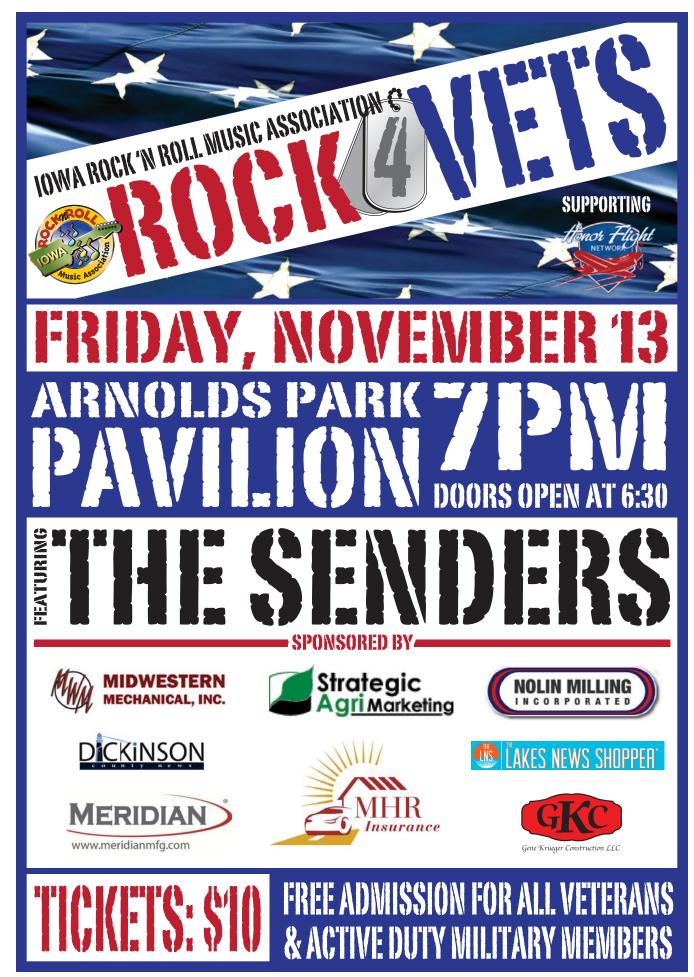

Following the program, coffee and rolls/muffins/juice will be available for veterans in the Black Box room of the Sami Center at approximately 10:30. Both the Legion and VFW members will be doing programs at the 3 care facilities - Hill Top/Hawkeye -1:00pm, Keelson Harbour - 1:40pm, Welcov Care - 2:10pm. The public is invited to attend the programs honoring our veterans. Also a dance "Rock for Vets" will be held from 7:00 - 9:00pm on Friday, November 13 at the pavilion in Arnolds Park. The Senders will be playing. Remember to "Thank a Veteran" for his/her service.