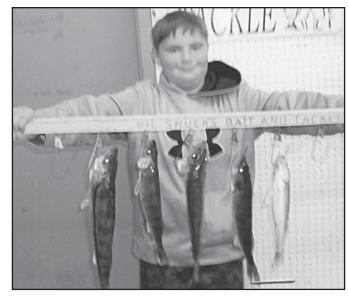

ALL SMILES – Dash with Walleyes caught in East Okoboji Lake on October 24, 2015.