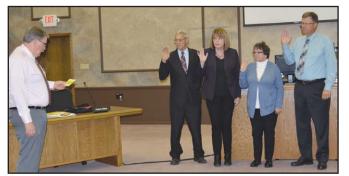

it out at your upcoming Thanksgiving dinners.

Dave Gottsche, Jane Nolan Goeken, Janice Lund and Arden Kinnander received the oath of office from Board Secretary Tony Condon.

## New Trustees Sworn In As 'New Year' Begins For ILCC Trustees

The Trustees of Iowa Lakes Community College wrapped up one year and began another at their monthly meeting held at the Administrative Offices in Estherville late Tuesday afternoon.

Their first step was to accept the election results from September. That board (2014-2015) was then adjourned by Board of Trustees President Jan Lund and the new board was called to order by Board Secretary Tony Condon. That was followed by the oath of office being administered to incumbents Jane Nolan Goeken of Spencer; Dave Gottsche of Milford; Arden Kinnander of Armstrong and Janice Lund of Estherville.

The Trustees then elected officers. Janice Lund was re-elected as the President of the Iowa Lakes Trustees and Pat Kibbie was re-elected to the position of Vice President. In addition, Tony Condon was appointed to serve as secretary, and, Bob L'Heureux as treasurer. Scot Bauermeister was selected as the attorney for the Trustees.