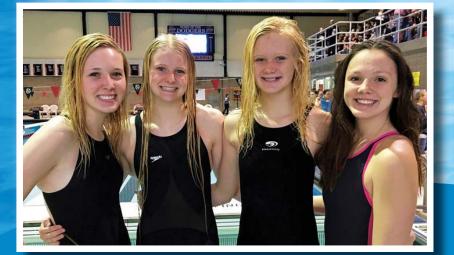

# <u>JUNGKALULALIUNS</u> Spencer/Spirit Lake Swimmers! GOOD LUCK 2015 STATE SWIM QUALIFIERS Saturday, November 7 Team Qualifiers & Alternates at the Marshalltown YMCA at the State Competition!

Back L-R: Cassidy Fox, Katie Moser, Emma Ver Steeg, Maddie DeWitt & Kaylee Boelter. Front: NancyLynn Maris, Cassie Soma & Madison Sieperda (missing from photo Krista Determan).

200 & 400 Free Relay Cassie Soma, Madison Sieperda, Emma Ver Steeg & Maddie DeWitt

200 Medley Relay Emma Ver Steeg, NancyLynn Maris, Madison Sieperda & Cassidy Fox

Emma Ver Steeg 100 Backstroke

Madison Sieperda 100 Freestyle

Proudly brought to you by the Indian Athletic Booster Club, Parents, Lewis Family Drug & The Lakes News Shopper.

THE LAKES NEWS SHOPPER Tuesday, November 3, 2015 Page 7