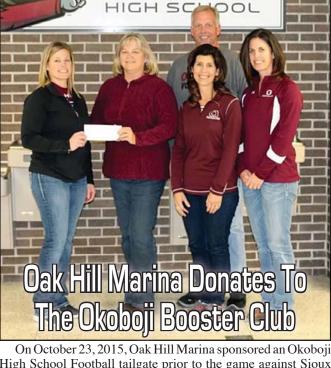

High School Football tailgate prior to the game against Sioux Center. They brought in chicken noodle soup and chili to serve alongside water and pink cookies in support of Breast Cancer Pink Out Night. They also sponsored a half-time event - Kick for Cash. The winner of the half-time event was Megan Christopherson with a 35 yard kick. The night raised \$660 dollars, which Oak Hill Marina then donated to the Okoboji Booster Club and Okoboji Youth Football.