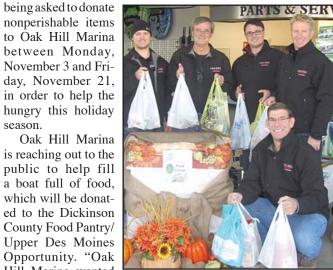

# Fill A Boat, Fill A Tummy **Oak Hill Marina Food Drive**

Oak Hill Marina is pleased to announce the start of their 5th annual food drive, Fill A Boat, Fill A Tummy. The community is

season.

Hill Marina wanted to do their part in helping those in need this holiday season and we are hoping to collect enough food to help feed the hungry during Thanksgiving," commented Jake Jostand, an owner of Oak Hill Marina. The employees of Oak Hill Marina will deliver the boatload of "hope" to Upper Des Moines Opportunity.

Non-perishables will start being collected Monday, November

3rd until Friday, November 21. Food may be dropped off at Oak Hill Marina during regular business hours which are as follows: Tuesday-Friday 9:00am- 5:00pm, Saturday 9:00am- 4:00pm, closed on Sundays and Mondays, or by appointment. Oak Hill Marina encourages everyone to give back to the community and to those who are less fortunate this holiday season. Another unique aspect of Oak Hill Marina Food Drive is the focus on 'giving the good stuff," which encourages families to donate the kinds of foods that have the most impact at a pantry-such as peanut butter, canned tuna fish, and canned vegetables.

Oak Hill Marina is owned and operated by Jake Jostand and Tim Sather. Oak Hill Marina is a family friendly marina in the Iowa Great Lakes, committed to making a difference for families in northwest Iowa. In addition to their food drive, Oak Hill Marina also participates as volunteers for Meals On Wheels during the winter. "Laugh. Share. Reconnect." Oak Hill Marina.