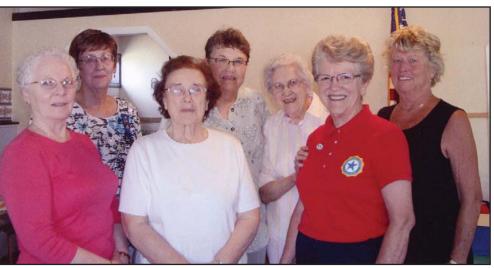

## Terril High School Class Of 1955

Members of the Terril High School Class of 1955 held a reunion at the Prime Rib in Spencer on August 15. Seated: Dr. Larry Krieger, San Diego, CA; Betty (Luehring) Von Ehwegen, Terril; Suzanne (Johnson) Winterhof, Aurelia; Von Blunt, Waverly; Jerry Zelinsky, Spirit Lake; Standing: Dr. Jack Murphy, Boone; George Johnson, Estherville; Gene Powell, Terril; and Dr. Romaine Bendixen, Coralville. Seven class members are deceased and four who live out of state were unable to attend.