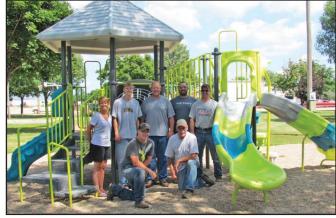

## New Equipment At Milford City Parks

New equipment was installed in Florence Park, in July, by volunteers from Polaris and the city of Milford employees. They would like to thank Sunshine Foods for the donation of water and donuts.

New Equipment At Milford City Parks New equipment was installed at Buchanan Park, in June, by

volunteers from Polaris and the city of Milford employees. They would like to thank Sunshine Foods for the donation of water and donuts.