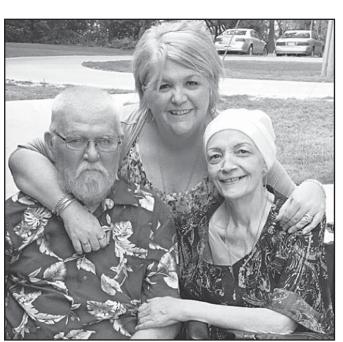

### National Award Honors Mari Stewart

Mari Elizabeth Stewart, artist and former owner of the Side Street Gallery and Frame Shoppe, Arnolds Park, has been honored with the

2015 American Heritage Women in the Arts Award. It is given annually by the National Society of the Daughters of the American Revolution (NSDAR) to a woman who has contributed to her community through her artistic talents. Stewart was nominated by the Ladies of the Lake Chapter, DAR, which serves northwest Iowa and in which she has been an active member since 2006. Mari Stewart's art work has

been widely exhibited. She is a

Blue Ribbon Winner at the Iowa Regional Artists Show and won First Place at Tri State Art Show, Rock Rapids. She has exhibited locally at the Pearson Lakes Art Center, Okoboji, and Arts on the Grand, Spencer. Other Iowa exhibitions include the Sioux City Arts Center and Buena Vista College, of which she is an alumna. Her work has been seen from coast to coast including shows in Naples FL and 29 Palms, CA.

At the DAR presentation ceremony, Spirit Lake Library on September 8th, another well known lakes area artist, Timothy J. Arand McIlrath, paid tribute to Mrs. Stewart and thanked her for "all that she had done as an advocate for artists in this area - a past chair of the Artisans Road Trip and a generous contributor of her time and talent."

DAR Regent Colleen Lemkuil said that "with her lively interest in history, Mari Stewart has restored Indian paintings for museums, and recently assisted the Dickinson County Museum with re-framing a 1912 pastel. She created note cards depicting four historical markers in this area and donated the original painting of the Abbie Gardner Cabin in the set to that historical site. She has often framed award certificates for the DAR".

DAR member Marilyn Rowe, a former art teacher from Huntington Beach, CA and Spirit Lake, spoke of her long time friendship with Mrs. Stewart and their travels in which she observed Mari's strong support of women in the arts.