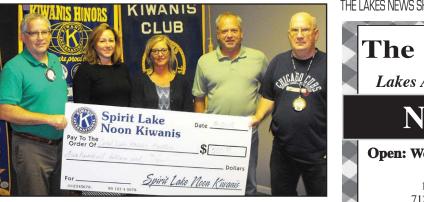

## **Kiwanis Booster Club Donation**

Spirit Lake Noon Kiwanis donates \$500 to the Spirit Lake High School Athletic Booster Club. Pictured are Anthony Poncelet, Spirit Lake Noon Treasurer; Athletic Booster Club representatives Lisa Parks, Jantina Carney and Dan Delperdang; Ernie Cupp, Spirit Lake Noon Kiwanis President.