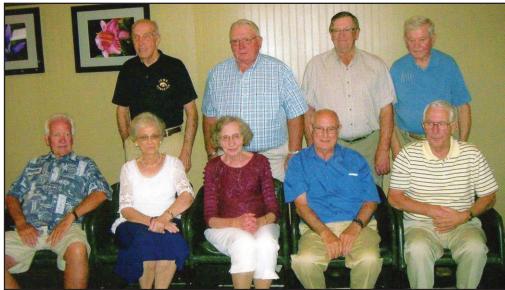

## Terril High School Class Of 1955

Members of the Terril High School Class of 1955 held a reunion at the Prime Rib in Spencer on August 15. Seated: Dr. Larry Krieger, San Diego, CA; Betty (Luehring) Von Ehwegen, Terril; Suzanne (Johnson) Winterhof, Aurelia; Von Blunt, Waverly; Jerry Zelinsky, Spirit Lake; Standing: Dr. Jack Murphy, Boone; George Johnson, Estherville; Gene Powell, Terril; and Dr. Romaine Bendixen, Coralville. Seven class members are deceased and four who live out of state were unable to attend.