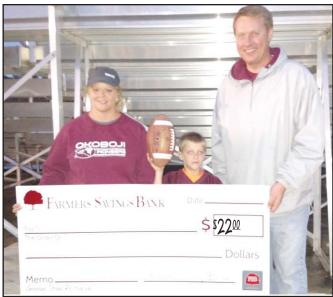

## Farmers Savings Bank Donates \$500 To The Okoboji Athletic Booster Club

Farmers Savings Bank hosted their annual Tailgate Party prior to the Okoboji football game on August 28th vs. North Union. "We are pleased to join in the community excitement for the upcoming school year and support all the activities of our young people," Vice President Brad Simington said. The bank donated \$500 to the Okoboji Athletic Booster Club from the tailgate supper.

Pictured above, Corey Langner, Farmers Savings Bank, and Kizze Hromatko, Okoboji Booster Club, present a check for \$22 to Tyce Hanson, the winner of the 7th Annual "Throw for Dough" contest. With a toss of 22 yards, Luke took home \$22 and the remaining \$78 was given to the Okoboji Athletic Booster Club. Congratulations Tyce!

The Okoboji Booster Club provides financial and volunteer support for 18 athletic programs at the middle school and high school.

Farmers Savings Bank is a community-focused bank that has benefited its customers with simple, solid financial solutions since 1916.