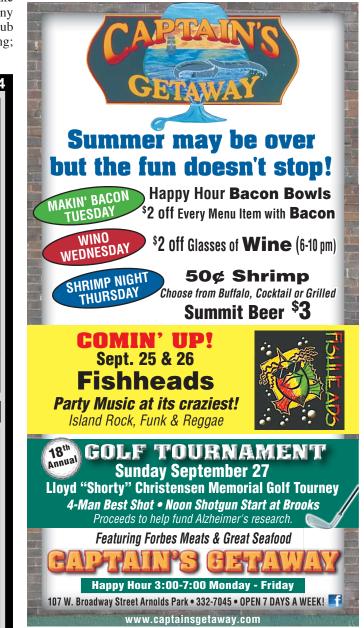

# Lloyd "Shorty" Christensen Memorial Golf Tournament

The 18th Annual Captain's Getaway Golf Tournament, honoring the Lloyd "Shorty" Christensen Memorial, and will be held at Brooks Golf Course on Sunday, September 27. The tournament will be a 4 man best shot-blind draw for \$60 for Brooks members, or \$70 for non-members

712-832-3213 • Just off Hwy. 9 • Lake Park

The event will kick off Friday, September 25, with The Fishheads performing at 9:00pm at Captain's Getaway.

Saturday, September 26, will include an optional practice round for half price after 11:00am at Brooks. Call for Tee times. There will be appetizers and Calcutta at 6:30pm. The Fishheads will perform at 9:00pm at Captain's Getaway again.

Sunday, September 27, will kick off with a Noon Shotgun at Brooks Golf Course. The awards ceremony will be held after the event at Captains Getaway.

Proceeds will go to help fund Alzheimer's research. For more information, call 712-332-7045.