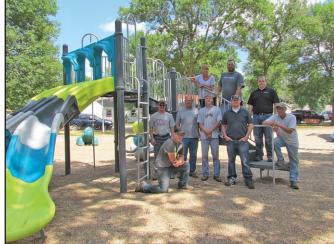

## New Equipment At Milford City Parks

New equipment was installed in Florence Park, in July, by volunteers from Polaris and the city of Milford employees. They would like to thank Sunshine Foods for the donation of water and donuts.

New Equipment At Milford City Parks New equipment was installed at Buchanan Park, in June, by

volunteers from Polaris and the city of Milford employees. They would like to thank Sunshine Foods for the donation of water and donuts.