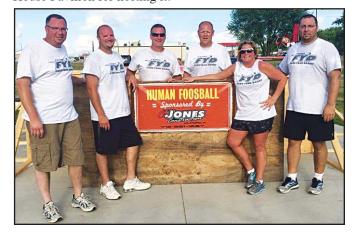

www.SteffenDoorbusters.com

VISA

Thanks to the 8 teams and all the spectators that came out this weekend for The Pioneer Days' 1st Annual Human Foosball

- 1st Place goes to The Krazy Kollmans (pictured above)
- 2nd Place goes to Foo's Your Daddy (pictured below)
- 3rd Place goes to Farmers Savings Bank

This new event was a success and even had Channel 4 News taking some footage of the games.

Thank you to Chad Jones Construction for constructing the Human Foosball court, it was a hit. Thanks also to Boji Bay Fun House Pavilion for hosting it.