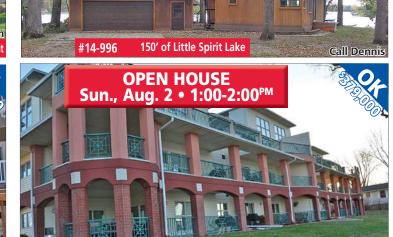

### 4 OPEN HOUSES AUGUST 1 & 2

Little Spirit Lake, 70019 476 Avenue, Jackson

Lovely home on 100' of lakeshore with deep lot, dbl. car garage, 4 bedroom, 3 bath and a sunroom enclosed in over 3000 sq.ft. of finished living space. \$379,000. MLS #15-764