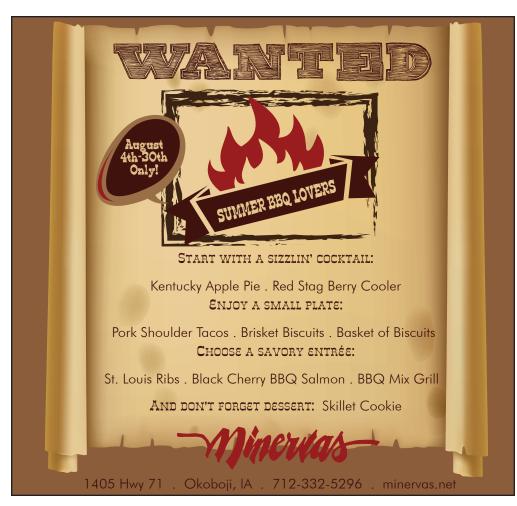

day, August 8, at 3:00pm on the Gazebo green behind the Pearson Lakes Art Center. Traditional dance in Africa occurs as a group, expressing the life of the community, social patterns, and values. In this workshop we will explore the rhythm of West African dancing and body movement in a fun outdoor atmosphere. Please wear comfortable clothing. No dance experience is necessary. If inclement weather, the dance will be held inside. Choreographer/ Instructor Marta Barnard taught at the Cleo Parker Robinson Dance Theatre in Denver for 13 years and she is now an Iowa Arts Council Performance Artist and Artist in Residence. Cost is \$10.00 per person. For more information, contact martabarnard@yahoo. com or education@lakesart.org. Call 712-332-7029 to register. Registration deadline is August 1,



The GINGHAM INN

Lakes Area Favorite for over 55 Years! Pan Fried Chicken, Steaks, Ribs, **Homemade Nightly Specials!** Open: Tues.-Sat. at 5 PM • Sun. at 11 AM-2 PM Closed Monday 100 North Hill Avenue • Spirit Lake



### **Engagement Announcement**

Mike and Rhonda Reekers of Spirit Lake, Iowa, are pleased to announce the engagement of their daughter Katie Reekers to Jesse Eckard, son of Ray and Nancy Eckard of Milford, Iowa. The couple will be married on September 26, 2015, at Gull

# Okoboji Summer Theatre Presents The Taffetas

The Okoboji Summer Theatre is pleased to present The Taffetas by Rick Lewis. Love the music of the '50s? Then this is the perfect show for you! The production runs from Tuesday, July 28, through Sunday, August 2, and is generously sponsored by two sponsors: S