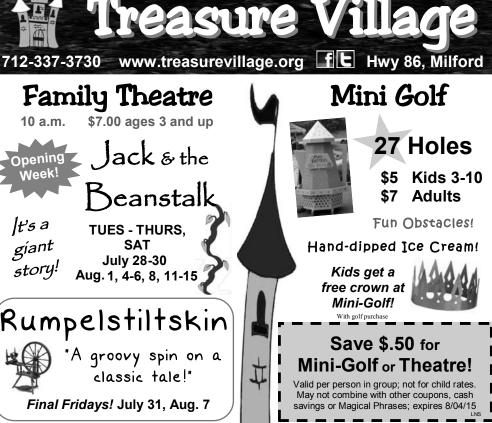

1525 Three Cross Rd. (1 mile W of 71 & 86 Jct.) West Okoboji 712.338.4514 Pastor Bob Vaage • Associate Pastor Perry Aalgaard office@3cross.org • www.3cross.org • facebook/firstlutheranmilfordia

Coffee Fellowship.....10:30 am



WORSHIP: Saturday 6pm • Sunday 9am ADULT BIBLE CLASS: Sunday 10:15am

### **MEDIA MINISTRY** Live Audio Sun 9AM Cable Channel 3 Video Broadcast Thurs 9AM

Cable Channel 22 www.lcmslakes.org

David Simonson, Senior Pastor





Tim Nappe, Pastor • Bob Floss, Minister Of Music 1204 L Ave. Milford • Visit us at harborofjoy.com • 712-338-2355

43 Years of Family Fun!



Supplemental funds provided by Thrivent Financial for Lutherans



Come out and enjoy TJ Express/Elvis night from

6:00-8:30pm and support Discovery House





<del>ૻૣ૾ઌઌ૽ઌઌઌઌઌઌઌઌઌઌઌઌઌઌઌઌઌઌઌઌ</del>ઌઌઌઌ



### Artist Will Be At Okoboji Store And Iowa Great Lakes Martime Museum

On Thursday, July 30, artist Candy Mayer will be present from 1:00pm to 3:00pm at the Iowa Great Lakes Maritime Museum

gift shop and from 4:00pm to 6:00pm at the Okoboji Store. Candy's work is for sale at both places. She will be on hand to sign any of her work.

Candy was born and raised in the Lakes area.





### Gooch And The Guys At The Inn

Gooch and The Guys will be at The Inn on July 29 in the Lake View Room 7:00 – 9:30pm. Tickets are \$10.

Michael "Gooch" Gurciullo started playing trumpet at 9 years old. His musical journey has taken him from Australia to Europe and many locations in between. He studied music at the prestigious North Texas State University, considered by many to be the "Harvard" of

Gooch