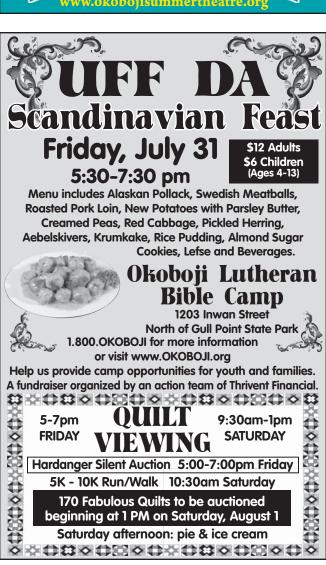

### Okoboji Lutheran Bible Camp 5K Fun Run

Do you like to run, walk, or something in between? Do you want to help out a great cause in helping youth and families grow in their relationships with each other and with God? Then sign up for the 5K Fun Run happening at Okoboji Lutheran Bible Camp on August 1,2015. The 5K Fun Run is a part of their annual Quilt Auction weekend, which is a great time to celebrate the ministry of the camps and help support the ministry of the camp financially. The event is open to the public, and pre-registration is available online at www.okoboji.org/5K.