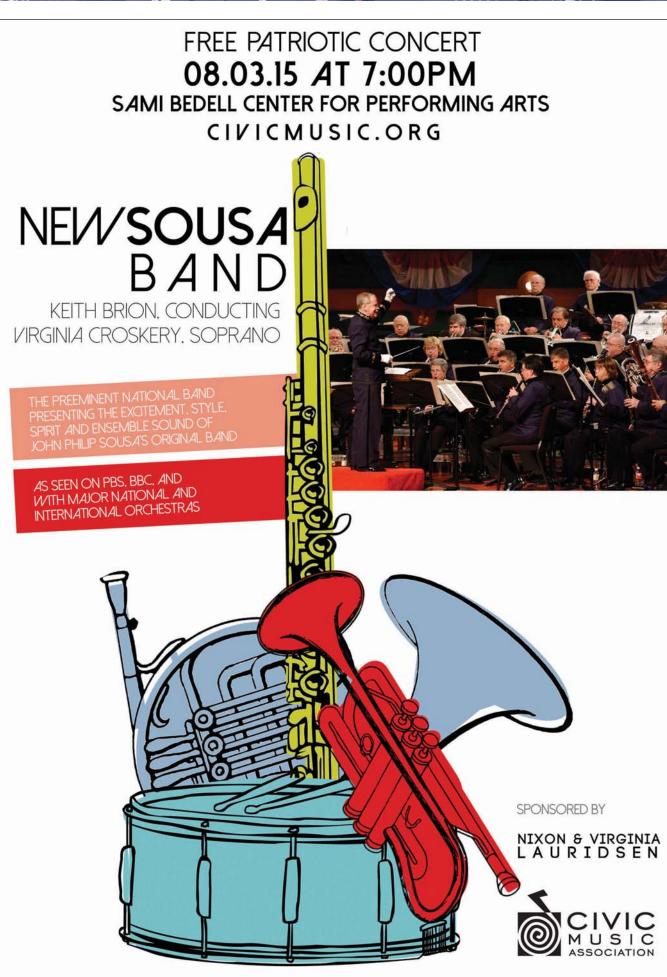

Civic Music Association and the Johnston Public Library are pleased to present a free patriotic concert featuring Keith Brion and his New Sousa Band on Monday, August 3 at 7:00pm at the Sami Bedell Center for Performing Arts in Spirit Lake, Iowa.

Iowa soprano Virginia Croskery, who is a veteran of several international tours and national and Broadway performances of Phantom of the Opera, will be singing with the band.

The New Sousa Band performs with the excitement, style, spirit and ensemble sound of John Philip Sousa's original band. The ensemble has been featured on PBS and BBC and has performed with major national and international orchestras. Their first public performance took place at the July 1987 WASBE Conference at Boston City Hall before a crowd of 10,000 people. Yearly tours throughout the United States have followed, making the band the first national professional concert band to tour extensively since Sousa's death in 1932.

In 1990 the band made their first CD: The All American Original, Sousa! for Delos Records at New York's BMG Studios. In 1996 they toured Japan, becoming the first American civilian professional band to go overseas since Sousa's 1911 Around the World tour. Other highlights have included a week at the Christy Lane Theatre in Branson, Missouri and the band's appearances as featured performers sponsored by the Minnesota Orchestra at Orchestra Hall and as guest substitutes for the Seattle Symphony on their five-concert pops series.

Musicians for the New Sousa Band are selected nationally. Players are chosen by invitation only from orchestras, current and retired military band musicians, university wind professors and outstanding freelance players from major cities. All are skilled in early 20th century performance practice and are committed to reviving the historic sound and programming of Sousa's Band. New Sousa Band musicians even perform in uniforms that are exact replicas of the Sousa Band uniforms

Nixon and Virginia Lauridsen are sponsoring these concerts. For more information about this free concert, please visit *civicmusic.org* or call 515.280.4020.

Gardening Seminar • Sat., Aug. 8 • 10 am "Edible Landscapes"