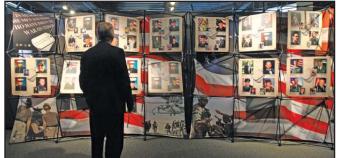

### "Remembering Our Fallen"

July 30 – August 5, 2015, Lake Park, Iowa

"We must remember these American Heroes and speak their names when we see their family members. We can never forget those who sacrificed everything for our freedom," said Dr. Mary Hawkins, President, Bellevue University. "This exhibit is created in such a way so it can travel throughout Iowa, offering more people an opportunity to remember Iowa's Fallen."

A very emotional exhibit, "Remembering Our Fallen," is a stark reminder of the ultimate sacrifice made by 92 Fallen from Iowa killed in The War on Terror while wearing our country's uniform in a war zone. The photo exhibit, which includes military and personal photos of each of Iowa's Fallen, is traveling throughout the state and will be coming to Lake Park Iowa.

The American Legion Post #371 of Lake Park in conjunction with the Lake Park Public Library is thrilled to be bringing the "Remembering Our Fallen" to Lake Park over the Farmers Appreciation Weekend. The exhibit will be on display in the Lake Park Community Center from July 30 through August 5, 2015, with the hours of 9:00am to