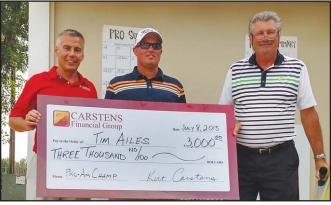

Hwy. 86

West Lake Okoboji

**TOP 5** 

OBOJI

Fri. -Sat.-Sun., Sept. 11-13 - U of O Couples Tournament

Tuesday Senior League - 10:30 am \$25 includes: golf & cart • 55 & up

Kirt Carstens, Tim Ailes, Randy Rohlfsen

### Charity Pro-Am Golf Tournament Results The Charity Pro-Am Golf Tournament brought local ama-

teur and professional golfers to Arnolds Park to play in a golf tournament on July 7-8 at Emerald Hills Golf Club in Arnolds Park, benefiting the Wounded Warrior Project.

The winner was Tim Ailes.

Kirt Carstens, Randy Rohlfsen