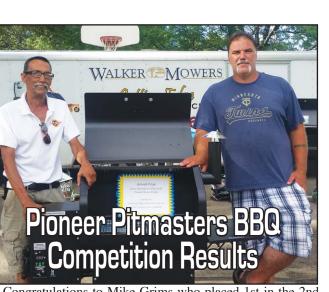

Annual Pioneer Pitmasters BBQ competition. He won a Green Mountain Daniel Boone grill which was donated by Cutting Edge Sales and Service of Milford. (Pictured is Al from Cutting