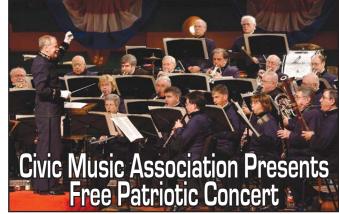

Civic Music Association and the Johnston Public Library are pleased to present a free patriotic concert featuring Keith Brion and his New Sousa Band on Monday, August 3 at 7:00pm at the Sami Bedell Center for Performing Arts in Spirit Lake, Iowa.

Iowa soprano Virginia Croskery, who is a veteran of several international tours and national and Broadway performances of Phantom of the Opera, will be singing with the band.

The New Sousa Band performs with the excitement, style, spirit and ensemble sound of John Philip Sousa's original band. The ensemble has been featured on PBS and BBC and has performed with major national and international orchestras. Their first public performance took place at the July 1987 WASBE Conference at Boston City Hall before a crowd of 10,000 people. Yearly tours throughout the United States have followed, making the band the first national professional concert band to tour extensively since Sousa's death in 1932.