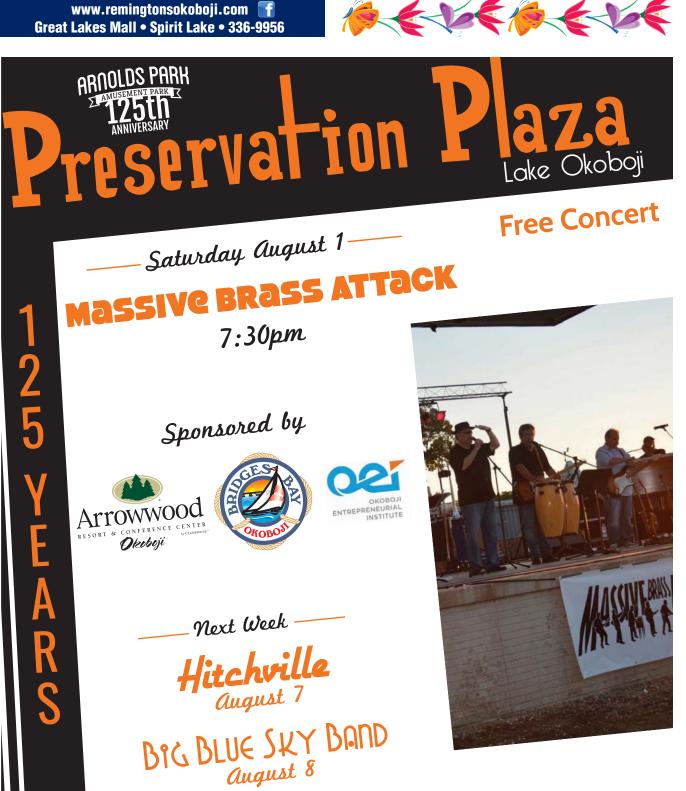

ce, Debbie is also an award winning violist.



Ellingson are active area musicians, with Mike on keyboards and vocals and Sue on clarinet. Mike also created all of the arrangements for Debbie

Jolene Krussow is a violinist with the Mankato Symphony as well as being a gifted pianist. She has been active in productions of the Blue Earth Town and Country Players.

Beka Krussow completes the group with vocals and multiple instruments including piano, marimba, xylophone, bells, and more.

The performance takes place from 7:00 – 9:30pm. The Inn is located at 3301 Lakeshore Drive in Okoboji. For more information call 712-332-2113 or visit them on Facebook or their website bojifun.com.









**Z**mokin' Jakes

117 West Broadway • Arnolds Park (712) 332-5152 • 7 Days A Week • 11 AM - 3 AM









712-332-2183

PRESENTING SPONSOR

Tuesday nights in the Majestic Pavilion

For reservations call 712-332-6555

Queen II special available

Doors open at 6pm | Music starts at 7pm

fb.com/ArnoldsPark

MEDIA SPONSORS

1049 CD107.7

SUPPORTING SPONSORS

Coca Cola

### **Anniversary Announcement**

John and Lorraine Nelson, of Lake Park, Iowa, will be celebrating their 50th wedding anniversary on August 8, 2015. The celebration will be at the Harris Community Center in Harris, Iowa, on Saturday, August 8, 2015, from 3:00 – 7:00pm. Friends and family are welcome.







### **Birth Announcement**

Jayden and Anne Sellers, Grinnell, are proud to announce the birth of their daughter born at 10:43pm on Thursday, May 7, 2015, at Skiff Medical Center in Newton. Madeline Anne weighed 7 pounds 7 o