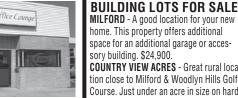

nome. This property offers additional space for an additional garage or accesory building. \$24,900. COUNTRY VIEW ACRES - Great rural loca-

ion close to Milford & Woodlyn Hills Golf Course. Just under an acre in size on hard surfaced road. **REDUCED TO** \$25,000. AT RIDGEVIEW ESTATES - Large 1.25 acr lot on hard surfaced road. Close to Milfor and Lake Okoboii, \$38,000