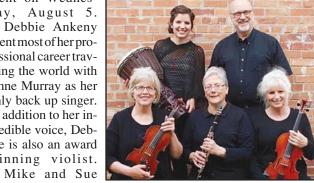

day, August 5. Debbie Ankeny spent most of her professional career traveling the world with Anne Murray as her only back up singer. In addition to her incredible voice, Debbie is also an award winning violist.

Ellingson are active area musicians, with Mike on keyboards and vocals and Sue on clarinet. Mike also created all of the arrangements for Debbie

Jolene Krussow is a violinist with the Mankato Symphony as well as being a gifted pianist. She has been active in productions of the Blue Earth Town and Country Players.

Beka Krussow completes the group with vocals and multiple instruments including piano, marimba, xylophone, bells, and more.

The performance takes place from 7:00 – 9:30pm. The Inn is located at 3301 Lakeshore Drive in Okoboji. For more information call 712-332-2113 or visit them on Facebook or their website bojifun.com.