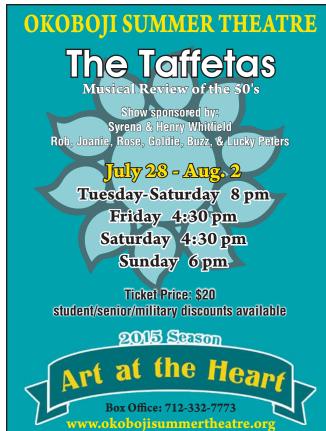

# Okoboji Summer Theatre Presents The Taffetas

The Okoboji Summer Theatre is pleased to present The Taffetas by Rick Lewis. Love the music of the '50s? Then this is the perfect show for you! The production runs from Tuesday, July 28, through Sunday, August 2, and is generously sponsored by two sponsors: Syrena & Henry Whitfield and Rob, Joanie, Rosie, Goldie, Buzz, & Lucky Peters.

Because of popular demand, we have added an extra matinee on Friday, July 31 at 4:30pm. Call the box office at 712-332-7773 for more information.

A talented quartet of singing sisters is set to make their television debut. Will Ed Sullivan be watching and snatch them from obscurity to stardom, or will they have to return to Indiana with dashed hopes? This toe-tapping celebration of 1950s girl groups will have you humming for days. Featuring songs such as "Johnny Angel," "Mr. Sandman" and "Where the Boys Are," make the show a surefire crowd-pleaser. The Daily News says it's "the happiest night in town!"

The Taffetas runs Tuesday-Sunday, July 28-August 2. Curtain times are Tuesday through Saturday at 8pm; Saturday matinee at 4:30 pm, Sunday evening at 6 pm. Tickets are \$20 and may be purchased at the OST box office at 2001 Highway 71 North, by calling 712-332-7773, or by email at: boxoffice@okobojisummertheatre.org.

Special Ticket Discounts: Two students, 13 and above (including college students), will be admitted for the regular price of one on Wednesday and Thursday evenings. Two senior citizens, age 60 or older, will be admitted for the price of one on Saturday matinees (4:30 pm) and Sunday evenings (6 pm). ALL Saturday evening (8 pm) performances are now available at the two-for-one ticket price for ALL ages. All active and reserve military may purchase two-for-one tickets for any 8 pm performance.