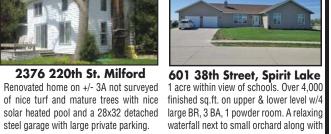

### 4 OPEN HOUSES AUGUST 1 & 2

Little Spirit Lake, 70019 476 Avenue, Jackson

Lovely home on 100' of lakeshore with deep lot, dbl. car garage, 4 bedroom, 3 bath and a sunroom enclosed in over 3000 sq.ft. of finished living space. \$379,000. MLS #15-764

Renovated home on +/- 3A not surveyed steel garage with large private parking. Well insulated, updated kitchen and raised garden beds and an evergreen living areas, 3 bedrooms; 2 of which windbreak. In-ground sprinklers & rair are nonconforming and 1 with a walk- spout barrels. Lower level has floor heat. in closet. Economical Okoboji School \$415,000 MLS 15-508 District. \$144,900. MLS 15-534