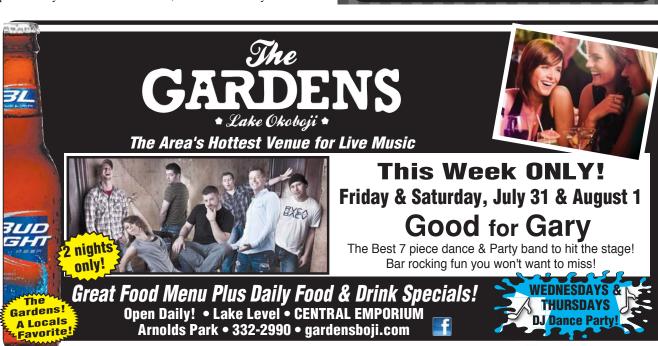

nal career traveling the world with Anne Murray as her only back up singer. In addition to her incredible voice, Debbie is also an award winning violist.



Ellingson are active area musicians, with Mike on keyboards and vocals and Sue on clarinet. Mike also created all of the arrangements for Debbie

Jolene Krussow is a violinist with the Mankato Symphony as well as being a gifted pianist. She has been active in productions of the Blue Earth Town and Country Players.

Beka Krussow completes the group with vocals and multiple instruments including piano, marimba, xylophone, bells, and more.

The performance takes place from 7:00 – 9:30pm. The Inn is located at 3301 Lakeshore Drive in Okoboji. For more information call 712-332-2113 or visit them on Facebook or their website bojifun.com.









**Z**mokin' Jakes

117 West Broadway • Arnolds Park (712) 332-5152 • 7 Days A Week • 11 AM - 3 AM









712-332-2183

PRESENTING SPONSOR

Tuesday nights in the Majestic Pavilion

For reservations call 712-332-6555

Queen II special available

Doors open at 6pm | Music starts at 7pm

fb.com/ArnoldsPark

MEDIA SPONSORS

1049 CD107.7

SUPPORTING SPONSORS

Coca Cola

### **Anniversary Announcement**

John and Lorraine Nelson, of Lake Park, Iowa, will be celebrating their 50th wedding anniversary on August 8, 2015. The celebration will be at the Harris Community Center in Harris, Iowa, on Saturday, August 8, 2015, from 3:00 – 7:00pm. Friends and family are welcome.







### **Birth Announcement**

Jayden and Anne Sellers, Grinnell, are proud to announce the birth of their daughter bo