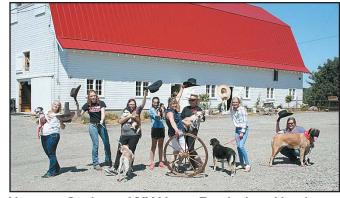

# It's the "Dog and Cat Daze of August" at Bijou Gallery

"This Thursday at Bijou is for the animals," explained owner Kathryn Buckley. "Starting with our First Thursday Gallery

Day event and running through Sunday, 10% of all sales of items depicting dogs or cats will be donated to The Humane Society of Northwest Iowa. We thought it would be a great way to add to what's generated with the Hoedown fundraising event at the Rolling Oaks Barn, this Thursday evening. "And

Iowa Great Lakes 2017 First Thursday

there's no shortage of dog and cat art at Bijou," added Buckley. "We're big on animals and have many fun things - from art prints to coffee mugs, photo stands, engaging glass sculptures and more. You can check out a few of them on our Facebook page @ Bijou Gallery of Iowa.'