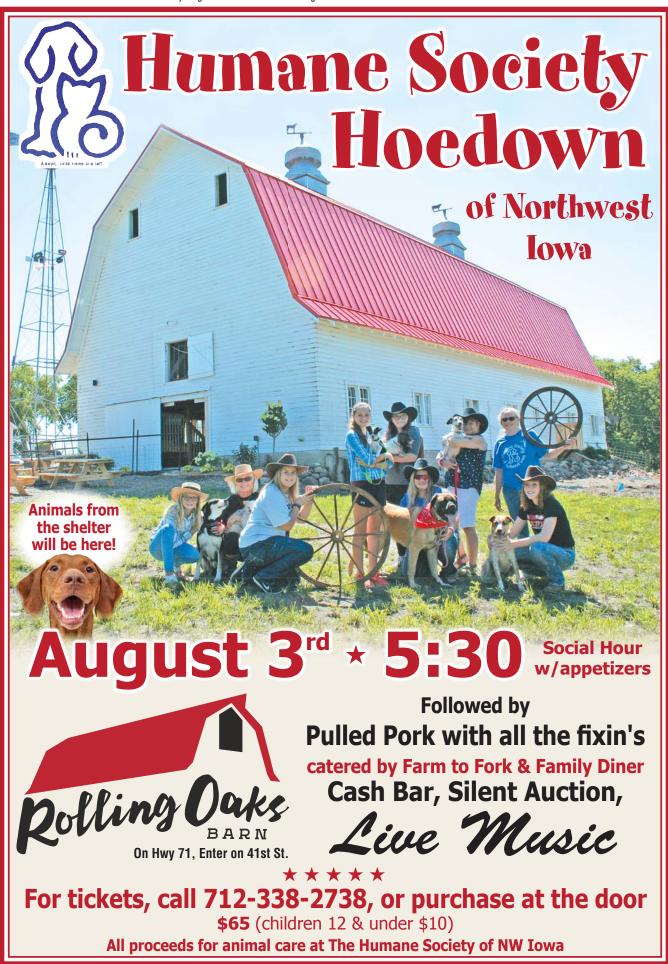

# It's the "Dog and Cat Daze of August" at Bijou Gallery

"This Thursday at Bijou is for the animals," explained owner Kathryn Buckley. "Starting with our First Thursday Gallery

Day event and running through Sunday, 10% of all sales of items depicting dogs or cats will be donated to The Humane Society of Northwest Iowa. We thought it would be a great way to add to what's generated with the Hoedown fundraising event at the Rolling Oaks Barn, this Thursday evening. "And