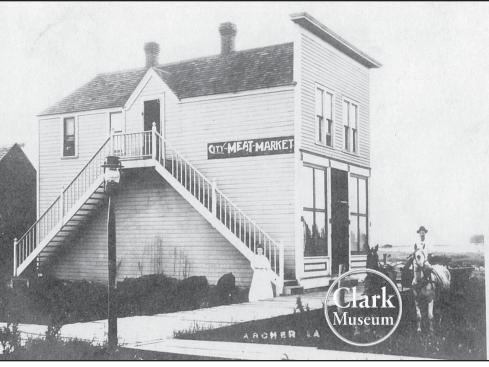

Osceola, Kossuth, Lyon, Palo Alto

& Sioux

1370 Lake Street • Spirit Lake

712.336.2941

City Meat Market • Archer, Iowa • Circa 1909

Stepping Back in Time by Jerry and Irene Clark of the Clark Museum of Okoboji area and Iowa history – Milford, Iowa.

Archer, who owned the land upon which the town was platted. He was an extensive farmer and, at the time, was largely interested in the town, but resided in Sheldon where he was also interested in banking. The town was platted in 1888, and incorporated in 1902, with W.J. Sinyard as the first Mayor. The Railroad was built in 1887. This photo of the City Meat Market might be the Joseph Lamkin Store. I'm sure the owners lived upstairs.

Co., Garrett Vander Schoor, Chris Peterson, Jacob educational, historical and entertaining. For more Duinstra, Henry Teimens, Mrs. John Tanner, John information, call 712-338-2147 or email ijclark1@

The town of Archer was named for John H. Edmonds & Londergan & Co., C.S. Goodrich, B.S. Renswick, C.M. Pederson, Dr. M.D. Kiely.

The museum displays many pictures and advertisements of O'Brien County including Archer, Paullina, Primghar, Hartley, Sheldon, Sutherland, Moneta, Germantown as well as all other 98 countines in Iowa. The museum also has many original items from the Amusement Park. Bring a friend and visit the museum, you will be amazed.

The Clark Museum, located one mile west and Other early business names were Goodrich & a half mile north of the Milford Catholic church, is Harn, A.J. Byers, Henry Kleinheksel, Joseph Lamkin, msn.com. The Clark Museum is a 501 (c) 3 Non-Profit