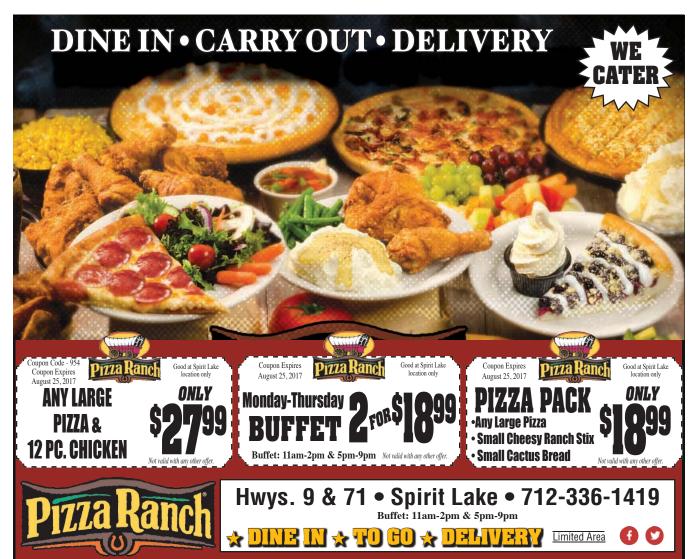

Tuesday noon: Tater Tot Hot Dish Tuesday night: Taco Night 5-9 pm

East corner of Hwy. 71 & 9th St. • Milford • 712-338-2621

**Serving Weekly Specials & The Best Ribs Around!** 

PIZZA

Open 7 days a week • II:00 a.m. - 3:00 a.m.

117 West Broadway • Arnolds Park • 332-5152

Buffet Your Way - Request Your Favorite! Order online pizzaranch.com

f

<u>CARSTENS</u>

Financial Group

KIRT W. CARSTENS

CLU, ChFC

Aug. 19