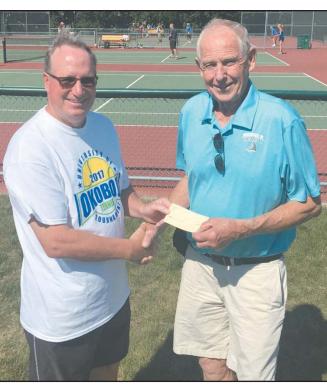

LAKES AREA EXTRICATION AND RESCUE **DONATION** – Representing the University of Okoboji Tennis Tournament, Dick Hahn presents a \$1,000 check to Emil Richter for the Lakes Area Extrication and Rescue Unit. A \$170,000 fundraiser has begun to replace outdated extrication equipment. Additional information may be obtained by contacting Richter at 712-338-2254. Donations to this worthy and necessary cause may be sent to: Lakes Area Extrication and Rescue Unit, Box A Benefit for Dickinson County Trails