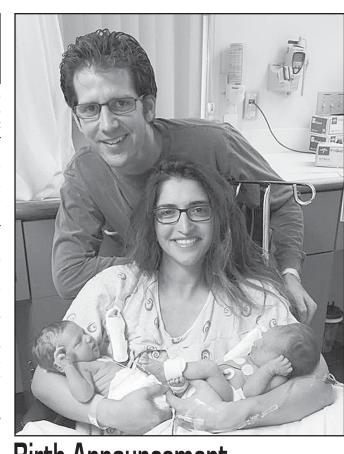

### **Birth Announcement**

Praise the Lord! Grandparents, Brian and Pat Ruehle of Lake Park, are happy to announce the arrival of twin girls to their son, Justin Nagel and his wife Sahar, of Dubuque. Born July 18, 2017, Naya weighed 5 pounds 10 ounces and Raimi weighed 5 pounds 11 ounces. Also welcoming the twins are Grandparents Dennis Nagel, of Milford, and Abbas and Manzar Rezayazdi, of Aurora, Illinois. Great Grandparents include Donald and Norma Andresen, of Spirit Lake, and Arnold and Ardie Dodge, of Spencer. "Our family has been richly blessed!"