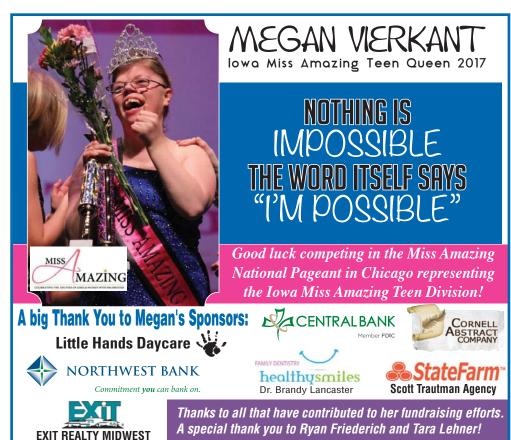

don.breuker@royalfundmanagement.com www.RoyalFundManagement.com

Investment Adviser Representative of Royal Fund Management, LLC a SEC Registered Investment Adviser.

Iowa's Miss Amazing, Lynn Murphy, recently stopped in Milford Family Care with her mom, Lori, where they were surprised by the staff who presented Lynn with a check to help support her travel expenses for the national competition approaching in August. The clinic staff has established a fun tradition of donating a dollar each Friday to wear jeans to work. They've been pooling those dollars for several weeks, in anticipation of being able to surprise Lynn with their gift of financial support along with their cheers and encouragement for her. All members of the staff contributed toward the fun surprise. Pictured with Lynn and Lori are registered nurse Monica Rice and Vicky Siemers, Advanced Nurse Practitioner. Lori shared that representatives from 30 states will be participating in the national Miss Amazing event. Lynn was selected as Iowa's Miss Amazing after competing in a talent show, were she danced with her father, and interviewed with four judges. The participants also participate in a formal gown presentation. For more information you can check out the website at www.missamazing.org. Best of luck to Lynn!