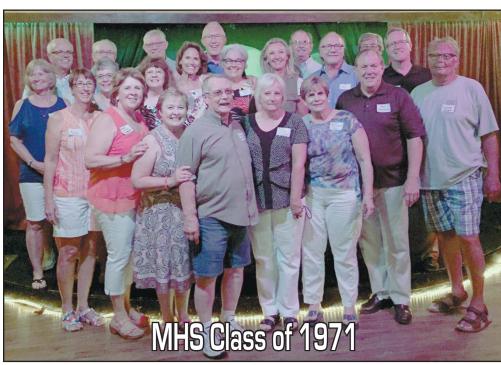

Tues., Sept. 18 - 11:00 AM -Farm Machinery Auction in Spencer, IA. Auctioneers: Jones & Hollesen. 712-363-3522. www. jandhauctions.com.

Milford High School Class of 1971 reunited in conjunction with Milford's All-School Reunion. First row: Mary (Demuth) Labiak, Mary (Lynch) Anderson, Nancy (Carpenter) Gross, Doug McIntire, Julie (Fitchett) Muselman, Mary (Radosevich) Downs, Neal Wahlman, Gene Hauge. Second row: Jana (Tatman) Bruns, Mary (Jones) Blanchard, Jolene (Winslow) Fransdal, Terri (Whitney) Jackson, Sheryl (Titterington) Thu, Vickie (Barber) Ressler, Al Place, Doug Vander Broek. Third row: Eldon Kraninger, Rod Kaiser, Dennis Merry, Don Munden, Ken Gano, Jeff Kyle. Gone but not forgotten: Bob Glover, Marc Guthrie, Don Packebush, Ken Trunnell. Classmates joining us for the All-School Dinner (not pictured): Dennis Baschke, Arnold Bates, Bill Lambert, Debbie (Umscheid) Blunt, Dick Welle (apologies if we missed someone attending with other classes).