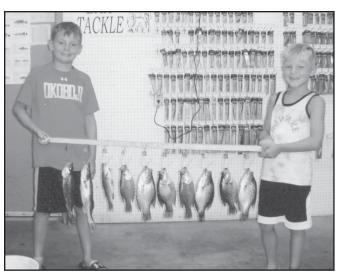

Don't miss this show.....Come on out and "Party like Petty."

**GROUP EFFORT** – Hayden and Mason Zuspann, of Fort Dodge, with Crappie, Walleye and Yellow Bass caught on July 21, 2017.