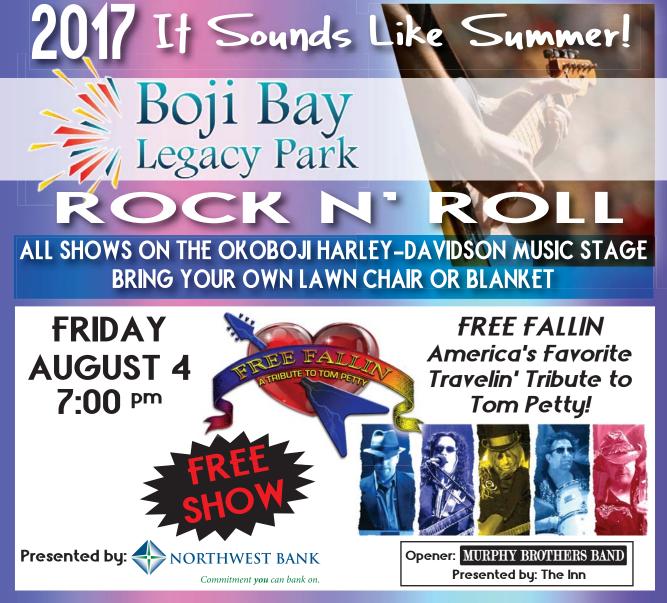

Boji Bay's Legacy Park will be hosting Free Fallin', a Tom Petty tribute group, Friday night,

with Murphy Brothers as the opening act, at 7:00... After last week's appearance in Spencer, The Itty Bitty Boji Band will be playing Friday night in the Lake Park City Park, from 8 - 10:00, as a part of Lake Park's quasquicentennial celebra-

### Tom Petty in Milford Iowa?

Free Fallin the Nations Favorite Travelin Tribute to Tom Petty is on its 2017 tour and is making a stop in Milford at Boji Bay, 2501 Boji Bend Drive, on Friday, August 4, 2017. Don't miss this opportunity to "Party like Petty".

The music of Tom Petty has become the soundtrack for the 20th century and beyond. Tom Petty has sold over 80 million records, including many number one singles. His songs are heard everyday on a variety of radio formats.

Based in Minneapolis MN, Free Fallin is made up of six gifted musical artists that blend their extraordinary talents to honor the music of Tom Petty.

Free Fallin presents a stunningly accurate tribute to the look and music of Tom Petty and the Heartbreakers. Using no backing tracks or harmonizers, Free Fallin faithfully re-creates the music of Heartbreakers ... note for note. Every show features one brilliant hit single after another. The perfect blend of songs, musicianship, costumes and onstage charisma has earned Free Fallin a glowing reputation, over the past 10 years, as one of the finest tribute acts in the country.

Don't miss this show.....Come on out and "Party like Petty."

**GROUP EFFORT** – Hayden and Mason Zuspann, of Fort Dodge, with Crappie, Walleye and Yellow Bass caught on July 21, 2017.