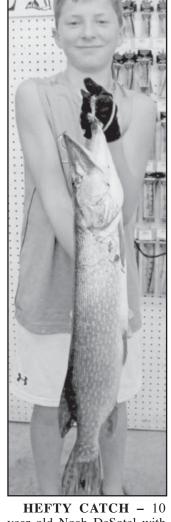

Come Visit Us Today! www.lowaGreatLakes25.com

year old Noah DeSotel with his first Northern caught in East Okoboji Lake on July 19, 2017. It weighed 9 pounds and measured 32 inches long.

PRESENTED BY PEARSON LAKES ART CENTER