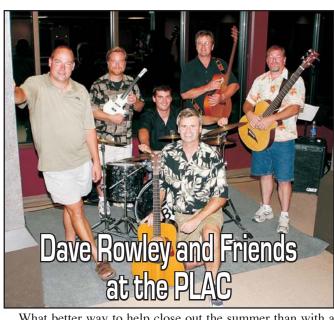

\$1 off all TAP BEERS

Every Wed. Night 5-9pm

**SCOTTIE MILLER** 

Contemporary, piano blues,

Americana, rock, funk & soul Performing from 6:30-9pm

What better way to help close out the summer than with a local favorite tradition: Dave Rowley and Friends? Dave and his friends have appeared at the art center for many years, and they are always a blast to see. With music, fun, and shenanigans, the evening is bound to be a great time for all.

All are welcome Friday, August 18 at 7:30pm at the Pearson Lakes Art Center, to see Dave Rowley and Friends perform live on the Lauridsen Performing Arts Theatre stage. Tickets are available for purchase, and more information can be found by calling the PLAC box office at 712-332-7013 or at www.lakesart.org.