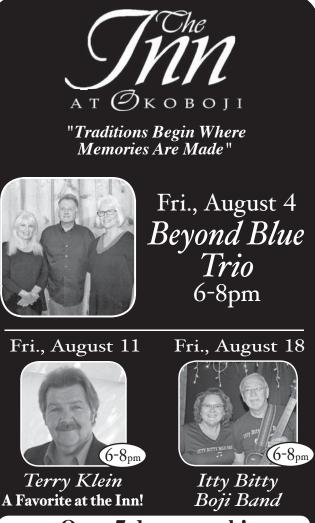

## Beyond Blue Trio at The INN

The Beyond Blue Trio will be performing in the Lounge at The Inn on August 4, from 6:00 to 8:00pm. Members of the trio

are Debbie Ankeny who spent most of her professional life traveling the world with Anne Murray as her only back up singer. In addition to her incredible voice, Debbie is also an award winning violist. Mike Springer has been playing guitar since

he was nine years old and is very accomplished on both six and twelve string electric and acoustic guitars. Jolene Krussow is a violinist with the Mankato Symphony and is also a gifted pianist and vocalist. She is very active in productions in the Mankato and Blue Earth area. You will enjoy a wide variety of contemporary/Popular musical styles. And also enjoy the great dining experience of "Crazy Bob's". Food served in the lounge and restaurant. Crazy Bob's will be offering lounge specials on Fridays.

The Inn is located on the shores of West Lake Okoboji at 3301 Lakeshore Drive, Okoboji, Iowa. For more information, call them at 712-332-2113

emoiis. Eacl

expression except Gene, who goes on a

quest to be "normal"