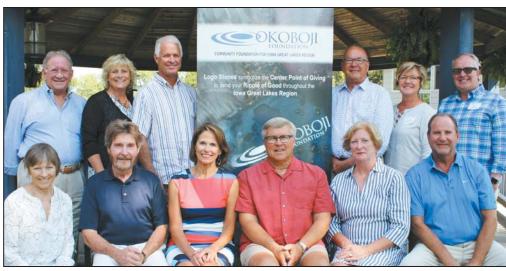

Avera Lakes Family Practice 2700 23rd St., Suite C Spirit Lake, IA 51360 712-336-3750

Avera Spirit Lake Medical Center 2700 23rd St., Suite A Spirit Lake, IA 51360 712-336-2410

www.lakeshealth.org

Seated: Barbara Mendenhall, Dan Carson, Terri Jackson, Larry Den Herder, Polly Peterson, Joe Andres. Standing: Pat O'Brien, Amy Maris, Dave Mulcahy, Les Banwart, Michele Goodenow, Jim Hussong. Not pictured: Ryan Johnson.

#### Okoboji Foundation Announces New Board of Directors

The Okoboji Foundation announced new board members who were confirmed at the Annual Investor's Meeting on July 24, 2017.

"Engaged community leaders play a very important role in the lasting positive impact created by the Okoboji Foundation. We welcome Jim Hussong, Terri Jackson, Amy Maris and Pat O'Brien to our Board of Directors and look forward to their ideas and enthusiasm on our leadership team." said Board Chair Polly Peterson.

Other current members of the Board of Directors are Joe Andres, Les Banwart, Dan Carson, Larry Den Herder, Michele Goodenow, Ryan Johnson, Barbara Mendenhall, Dave Mulcahy and

The Okoboji Foundation is the community foundation for the Iowa Great Lakes Region. Started in 1988, the Okoboji Foundation serves as the Center Point of Giving for Vital Capital Projects with over \$3.25 million in grants from our endowments. Total holdings in the Okoboji Foundation Family of Funds are at \$19.5 million in 58 funds.