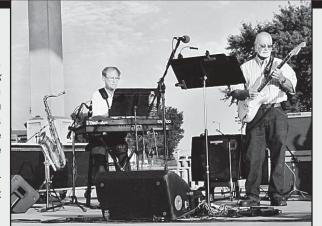

Saxophonist Jim Schroeder, who performs with the Dick Bauman Big Band each Monday night at the Pearson Lakes Art Center, also doubles on the keyboard, with The Le Mars - based Jammers, as he did Friday night at Boji Bay. Jammers' vocalist / guitar player Gene Nussbaum is at

# Music spans generations

Sometimes we learn things at the strangest times in the strangest places. Friday night was one of those times. And Boji Bay's Legacy Park was the place, when *The Jammers* opened for the 1910 Fruitgum Company and Boji Bay CEO Tom Golden introduced The Jammers as, a Le Mars - based group he had worked with for many years.

Was that Dr. Jim Schroeder from the Dick Bauman Big Band at the keyboard? It sure looked like him. But we never knew much more about Jim than his sax work with the *DBBB*.

Yes. It was Jim at the keyboard — with his sax close at hand. He split his time between

sitting at the keyboard bench and standing with his sax.

As Jim explained at intermission, he and Tom have known each other for about 50 years, when he played in the Sioux City - based *Rhythmaires* with Tom's father Jerry, the drummer for the band that was a conventional four — then six — piece dance band of the day, and played in all sorts of venues, ranging from barn silos to The New Inn! Jim has a lot of great stories to tell of the bands he worked with over more than five decades — most of which you'll probably

Had we skipped Friday night's Boji Bay show we might have never known the history. And we would have missed what was perhaps the best line of the night after a fine opening performance, when Jim left the door open for another obvious question. "We couldn't even play some of our best songs, he said with a laugh." Why? "They were on the set list for the main attraction!'