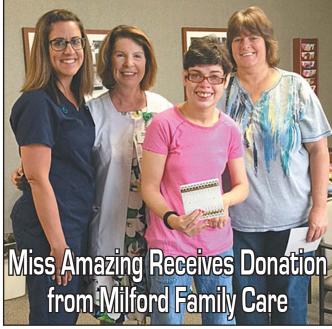

don.breuker@royalfundmanagement.com www.RoyalFundManagement.com

Investment Adviser Representative of Royal Fund Management, LLC a SEC Registered Investment Adviser.

Iowa's Miss Amazing, Lynn Murphy, recently stopped in Milford Family Care with her mom, Lori, where they were surprised by the staff who presented Lynn with a check to help support her travel expenses for the national competition approaching in August. The clinic staff has established a fun tradition of donating a dollar each Friday to wear jeans to work. They've been pooling those dollars for several weeks, in anticipation of being able to surprise Lynn with their gift of financial support along with their cheers and encouragement for her. All members of the staff contributed toward the fun surprise. Pictured with Lynn and Lori are registered nurse Monica Rice and Vicky Siemers, Advanced Nurse Practitioner. Lori shared that representatives from 30 states will be participating in the national Miss Amazing event. Lynn was selected as Iowa's Miss Amazing after competing in a talent show, were she danced with her father, and interviewed with four judges. The participants also participate in a formal gown presentation. For more information you can check out the website at www.missamazing.org. Best of luck to Lynn!