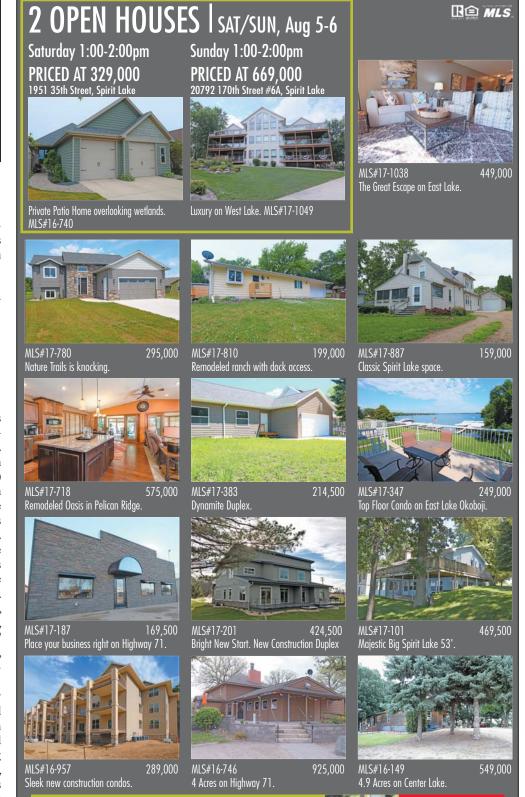

ts at 9:00am (helmet required). The route will be 15 and 40/50 mile routes around the Iowa Great Lakes. This is a great way to explore all of the Iowa Great Lakes while enjoying your bike ride and supporting a great cause. Some of your sites will include, the Spirit Lake fish hatchery, the Spirt Lake massacre site/ Abby Gardner Sharp Cabin, and the Arnolds Park Amusement Park.

The cost is \$25 (if paid by July 15 or \$35 day of) and includes a moisture protection shirt, lunch (burgers, pulled pork, hotdogs and chips), sag wagon/bike pick up, rest stops, games and prizes. All proceeds go to the Dickinson County Trails.

Please visit their facebook page, stops announced July 15. Search for Sportsmans Spirit Lake Iowa. Send payment to Sportsman's, 1609 Hill Avenue, Spirit Lake, Iowa 51360.



Mary Lynn Ingvall 712.330.1121

712.330.2933

712.301.4040

Jon Ingvall

Will Kretsinger

1011 Hwy 71 South, PO Box 17 Okoboji, IA 51355 www.okobojilife.com

MARY LYNN



TEXT: E035009 to 51004

# 30 GRANDPARENTS



IF YOU ARE INTERESTED AND YOU WISH TO BE **INCLUDED, CALL TODAY FOR YOUR APPOINTMENT:** People Will be Selected by AUGUST 18, 2017



# EALTH NOTIFICATION **Are You Hard of Hearing?**

A major name brand hearing aid provider wishes to field test a remarkable new digital hearing instrument in the area. This offer is free of charge and you are under no obligation. These revolutionary 100% digital instruments use the latest technology to comfortably and almost invisibly help you hear more clearly. This technology solves the "stopped up ears," and "head in a barrel" sensation som