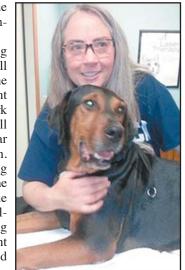

don.breuker@royalfundmanagement.com www.RoyalFundManagement.com

Investment Adviser Representative of Royal Fund Management, LLC a SEC Registered Investment Adviser.

Iowa's Miss Amazing, Lynn Murphy, recently stopped in Milford Family Care with her mom, Lori, where they were surprised by the staff who presented Lynn with a check to help support her travel expenses for the national competition approaching in August. The clinic staff has established a fun tradition of donating a dollar each Friday to wear jeans to work. They've been pooling those dollars for several weeks, in anticipation of being able to surprise Lynn with their gift of financial support along with their cheers and encouragement for her. All members of the staff contributed toward the fun surprise. Pictured with Lynn and Lori are registered nurse Monica Rice and Vicky Siemers, Advanced Nurse Practitioner. Lori shared that representatives from 30 states will be participating in the national Miss Amazing event. Lynn was selected as Iowa's Miss Amazing after competing in a talent show, were she danced with her father, and interviewed with four judges. The participants also participate in a formal gown presentation. For more information you can check out the website at www.missamazing.org. Best of luck to Lynn!