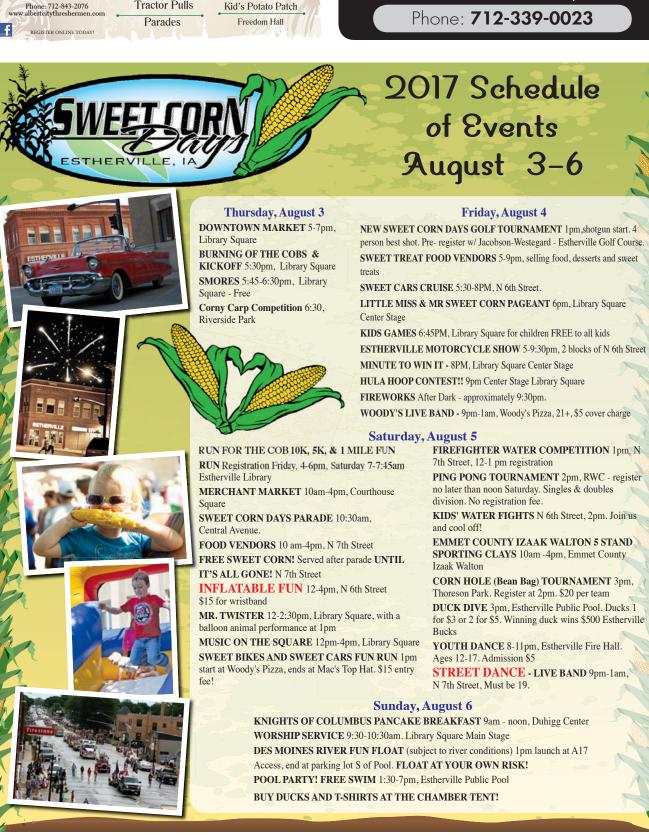

init.                                           |
|----------------------------------------------------------------------------------|
| Please visit our facebook page for stops. Search for Sportsmans Spirit Lake Iowa |
| Send payment to:<br>Sportsman's, 1609 Hill Avenue, Spirit Lake, IA 51360         |
| · · · · · · · · · · · · · · · · · · ·                                            |

Email:

Town/Zip: T-shirt Size (unisex shirts) Please circle:

Small Medium Large X-Large XX-Large XXX-Large



oin us August 4–5th for Tax Free Weekend!

Save 7% on Clothing Items!





565 S Highway 71, Arnolds Park, IA 51331 • 712.332.8110 **Monday-Friday:** 10am-7pm • **Saturday:** 10am-6pm Sunday: (Appointments Only)







1401 Lake Shore Dr. Okoboji, IA

712.332.9904 • www.okobojiboatworks.com







# It's the "Dog and Cat Daze of August" at Bijou Gallery

"This Thursday at Bijou is for the animals," explained owner Kathryn Buckley. "Starting with our First Thursday Gallery

Day event and running through Sunday, 10% of all sales of items depicting dogs or cats will be donated to The Humane Society of Northwest Iowa. We thought it would be a great way to add to what's generated with the Hoedown fundraising event at the Rolling Oaks Barn, this Thursday evening. "And

Iowa Great Lakes 2017 First Thursday

there's no shortage of dog and cat art at Bijou," added Buckley. "We're big on animals and have many fun things - from art prints to coffee mugs, photo stands, engaging glass sculptures and more. You can check out a few of them on our Facebook page @ Bijou Gallery of Iowa.'

Bijou Gal