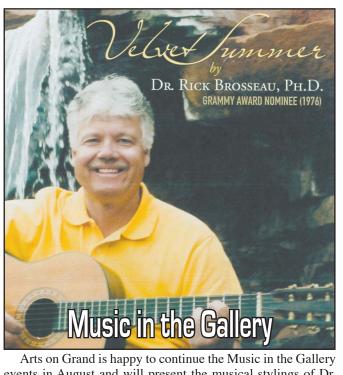

Fri, Aug. 4 - 4:15, 6:30, 8:45

Sun., Aug. 6 - 2:15, 4:15, 6:30

Mon.-Thu., Aug.7 - 10 - 4:15, 6:30

**DAILY 11-1:30** 99 Includes Drink Godfather's Pizza

AMUSEMENT PARK DAY PASSES ONLY \$29.95

events in August and will present the musical stylings of Dr. Rick Brosseau, PhD, a Grammy award nominee.

Brosseau has traveled the United States entertaining folks with his unique style of guitar playing. He has produced several CDs to promote his music. This concert will include a variety of music from classical guitar to flamenco with some Latin jazz and pop.

Everyone is cordially invited to the gallery at 408 Grand Avenue in Spencer on August 19, at 7:00pm for this enjoyable evening. A \$10 donation would be appreciated. There will be refreshments, great music, and a gathering of friendly people.