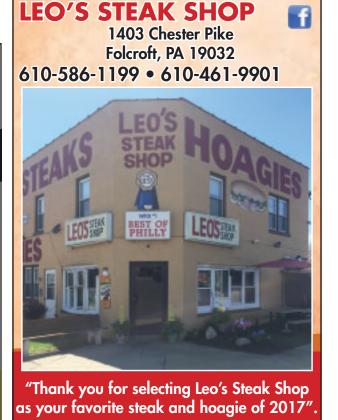

### HOAGIE

Leo's Steaks
A Cut Above
big cheese pizzeria
Roma Deli
Joe's Pizza
Anna's Hoagie Shop
P&S Havertown
Primo's
Bocelli's Havertown
Centrella's Havertown
Emilios
Paganos Drexel Hill

Trio
320 Market
Tollutos
Wawa
ShopRite of Drexeline
Thunderbird
Tony's
Slack's
Mike and Emma's
Aston LaSpadas
Car Mi ra's
Docs Deli
LaSpadas
Major's Secane

### STEAK SANDWICH

Leo's Steak Shop Alfredos Walt's Pizza and Grill Big Cheese Pizzeria

Carmines Joes's Pizza Dairy Cottage Paul Revere Swarthmore Pizza Anna's Brother's Pizza Boccellis Thunderbird Michaels Aston LaSpadas Docs deli Jim's Steaks LaSpada's Little Anthony's Little Hut New London in Prospect Park Not Just Wings Wayside Market