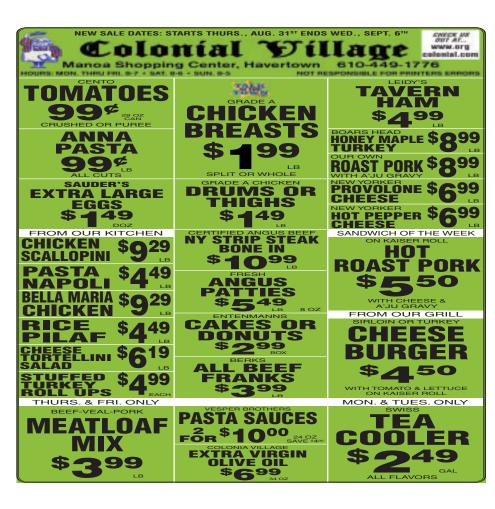

### **MEAT MARKET**

Colonial Village - Manoa ShopRite of Drexeline Roy Tweedy Sam and Sam Colonial Village - Springfield Don's