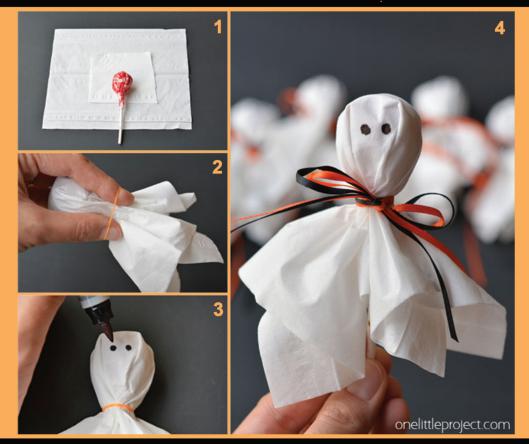

## LOLLY POP GHOSTS

## Here's what you'll need:

Kleenex Tissues - Round Iolly pops - Black Sharpie - Tiny elastics
Thin orange and black ribbon

1. Take the quarter piece of tissue and put it in the center of the full sized tissue. This will help to hide the colour of the lolly pop underneath the tissue. I tried it first with just one layer of Kleenex, but you could definitely see the lolly pop through it. Two layers worked much better to hide the colour.

Put the lolly pop in the middle.

- 2. Bunch up the tissue over the lolly pop and stretch the elastic over it to hold it all in place. The elastics that I used were small enough that I only had to go around once.
- 3. Brush tip Sharpie to make the eyes. Since it's tissue, the ink definitely bleeds, so I recommend pressing (briefly) straight on with the tip of the marker for each of the eyes. If they end up being different sizes, go back and adjust them as you need to.
- 4. Tie ribbon into a bow around their necks, like tying a shoe lace.