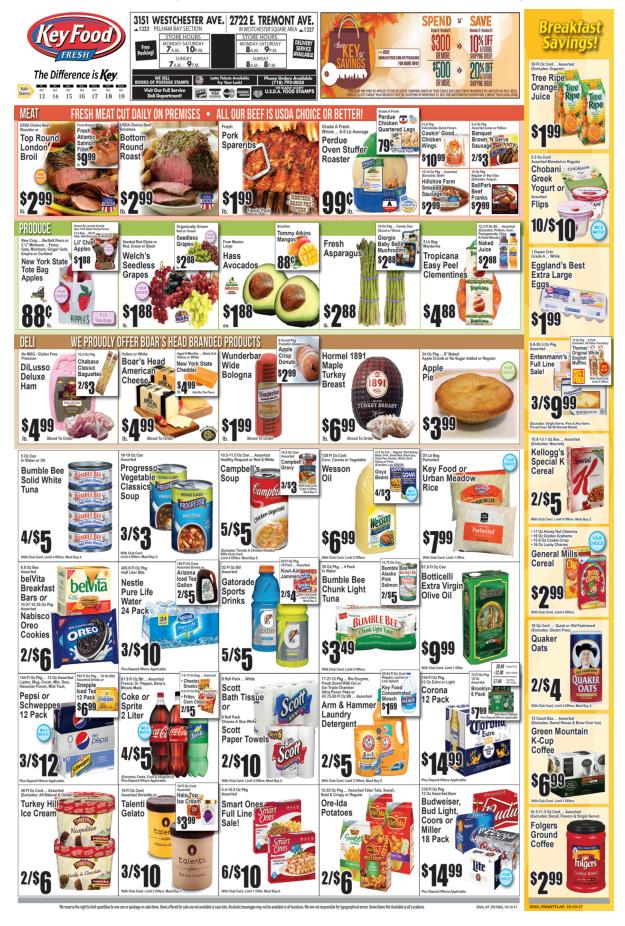

Barino's Market

3244 Ampere Ave.

Bronx Pizzeria

3579 E. Tremont Ave.

Giordano's "Big G"

1554 Paulding Ave.

**Key Food** 

3151 Westchester Ave.

**Key Food** 

2722 E. Tremont Ave.

Pruzzo's Supermarket TJ Lizzy's Deli

2937 Westchester Ave.

Monte Grab&Go Market

1790 Eastchester Rd.

Ruane's Deli

2 Centre Edgewater Pk. Dr.