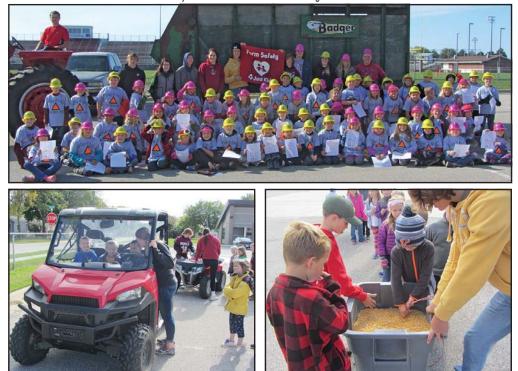

# Okoboji FFA Holds Safety Camp

On October 13th, the Okoboji FFA held a safety camp for the second graders of Okoboji Elementary School. There were eight stations that covered lawn mower safety, boat safety, animal handling, ATV, grain safety, and a PTO demonstration. Also, the Milford Fire Department showed students how to use a fire extinguisher to put a fire out and Milford Municipal Utilities showed students how to be safe around electricity. The camp is put on each year to help educate students about being safe, not only on a farm, but in everyday life. When all demonstrations were over, the FFA students handed out a free shirt to all kids that attended, as well as a plastic hard helmet from Milford Utilities. We would like to thank those that helped present during the safety camp and hope that everyone has a safe harvest.