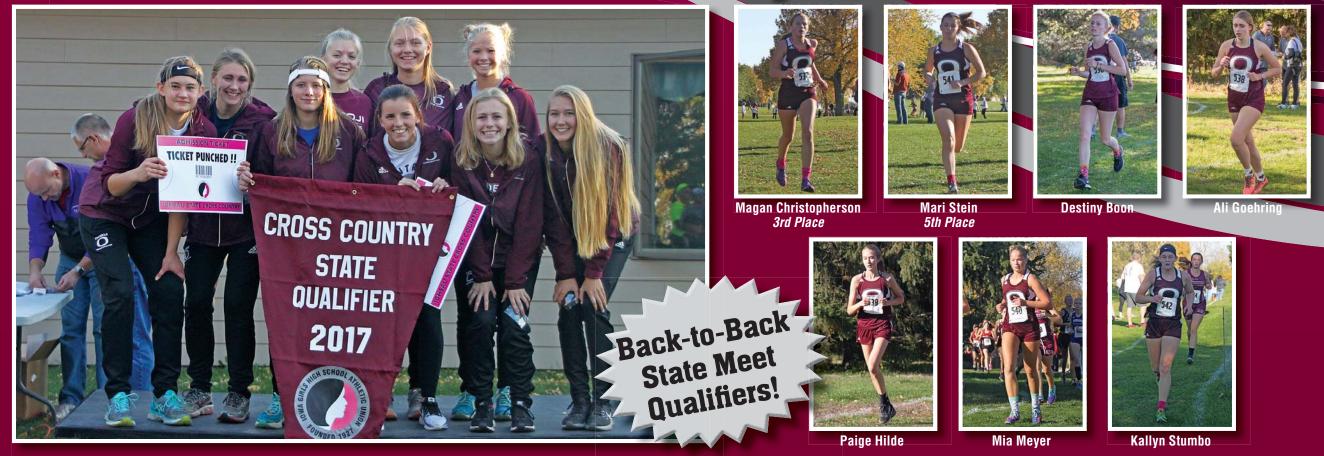

# **CONGRATULATIONS** 2017-OKOBOJI GIRLS & BOYS TEAMS State Cross Country Qualifiers!

Jacob Lamb

David Alexander

GOOD LUCK AT STATE!

Saturday, October 28 • 2A Girls at 1pm • 2A Boys at 1:30pm Lakeside Municipal Golf Course • Fort Dodge, IA

# **Congratulations to ALL Athletes & Coaches for a GREAT SEASON!**

**Coaches: Jacob Evenson, Erin Frerichs & Brad Peter** 

This ad proudly sponsored by The Okoboji Pioneer Booster Club & The Lakes News Shopper.