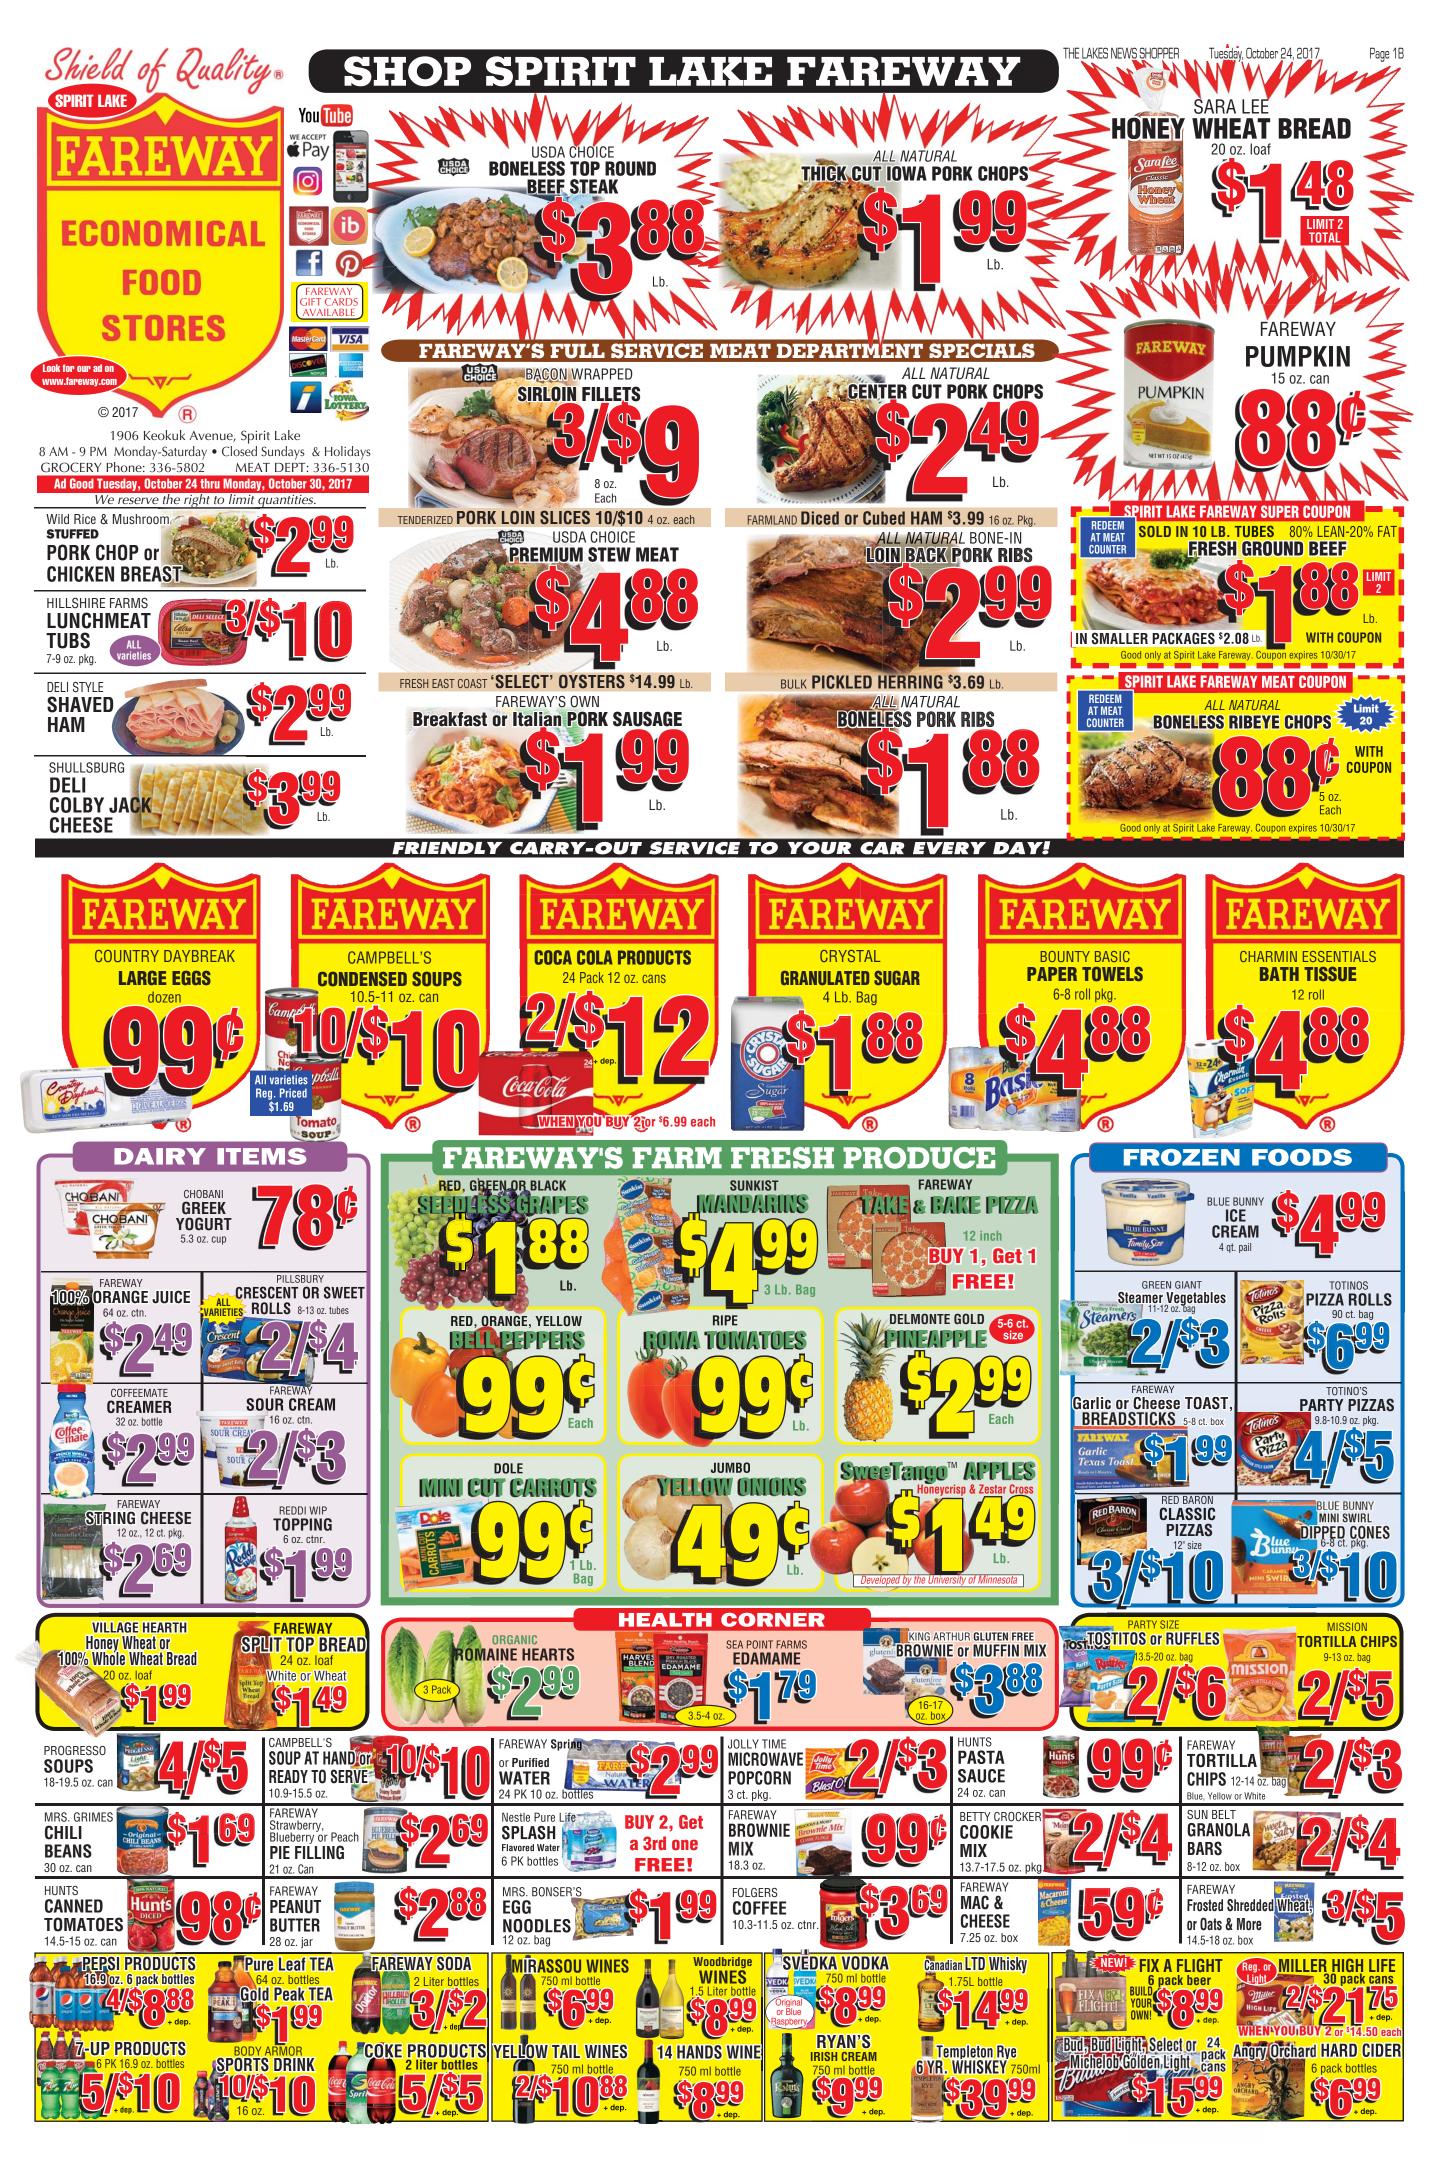

#### THIS HOUSE SELLS AT 10:00 A.M.

1209 1st Avenue North Estherville, IA

Don't miss this 1 story home with 1 3/4 bath almost 1,100 sq. ft. on the main floor. House with 500 sq. ft. finished basement and 1 car attached garage

**Legal Description:** Lot 3 Chester Rewey's Sub-Div Subject to Abstract of Record **Taxes:** \$1,374 a year Assessed at \$57,600 Parcel #0511334009