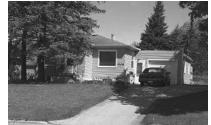

#### 1010 2nd Avenue North Estherville, IA

Over 1,450 sq. ft. 3 bedroom home with metal siding and metal roof, 1 1/2 bathrooms. Asphalt driveway, cement patio, 2 car carport. 7,644 sq. ft. lot **Legal Description:** West 54.6 Lot 3 and

Strip 8' x 54.6' Abutting Allen's Addition Subject to Abstract of Record **Taxes:** \$768 a year. Assessed at \$40,100 Parcel #0511328008