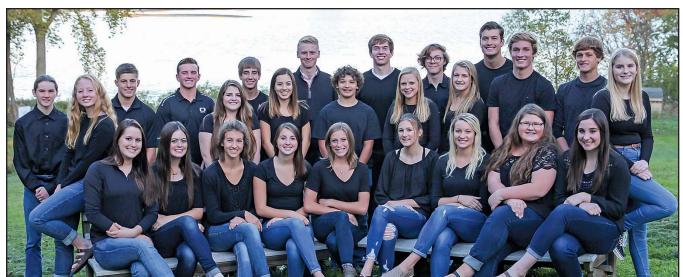

New MainStream Capital be served.

2017-18 Youth in Philanthropy group pictured here is: Logan Abrahamson, Tyler Adams, Madyson Bergendahl, Ian Brandt, Hannah Butler, Nick Christensen, Brady Clausen, Kourtney Delperdang, Ryer Donkersloot, Bradenn Droegmiller, Grace Eckard, Emma Hamm, Brooke Harrington, Jamison Helmers, Connor Jensen, Camry Jones, Lindsay Kujanson, Jacob Lamb, Emerson Latham, Annie Lux, Nancy Lynn Maris, Madalyn Meylor, Ally Morreim, Adam Skopec, Annika Stecker, Abigail Stucker, Kaitlyn Tanner, Maddie Vierkant and Samantha Vos.

Youth in Philanthropy The Okoboji Foundation has introduced these twenty-nine area high school students participating in the eighth year of Youth in Philanthropy (YIP).

Youth in Philanthropy is an annual program for high school students to empower them to make a lasting positive impact. Students receive community service hours as they learn about the work of the Okoboji Foundation and other area nonprofits. They learn how to read and score grant requests and make YIP Grants selected by group consensus. The Okoboji Foundation grant application process is open to any nonprofit organization seeking funding for a vital capital project in the Lakes Community. Youth in Philanthropy has raised over \$200,000 since 2010, with past YIP Grant Awards to: