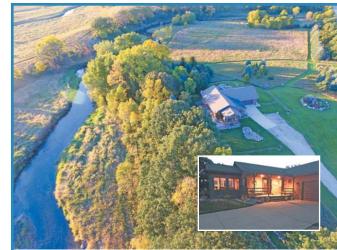

Here is your chance to own a beautiful custom built, cabin themed, home sitting on approximately 43 acres of timber and native grasses with the Little Sioux river meandering through this beautiful property. The home has cedar siding, a large deck, and is beautifully landscaped with a gorgeous fire pit overlooking the river. If you are looking for a little slice of heaven, located in the Iowa Great Lakes area, don't wait, this farm and home will not be on the market long. **\$596,000.** Additional details and photos can be found at www.iowatrophyproperties.com Listing ID 14020-96275.

#### Call Larry Webber Jr. at 712-330-3550 for your private showing.

our best

What's For Sale?

**EAST LAKE** 

**BIG SPIRI** 

**Library News** 

Save Your Photo Event... Join Kim Heynen for the Save Your Photo Event held on Monday, October 30, at 7 pm, at the Spirit Lake Public Library. It is a free educational event. She will talk about safeguarding your photos, securing your memories and a simple plan for getting organized.