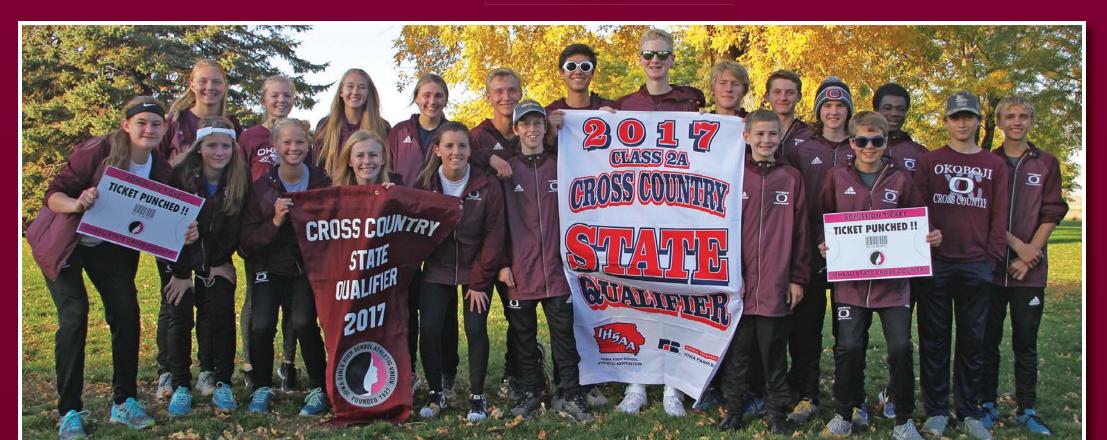

# **CONGRATULATIONS** 2017-OKOBOJI GIRLS & BOYS TEAMS State Cross Country Qualifiers!

Jacob Lamb

David Alexander

GOOD LUCK AT STATE!

Saturday, October 28 • 2A Girls at 1pm • 2A Boys at 1:30pm Lakeside Municipal Golf Course • Fort Dodge, IA

# **Congratulations to ALL Athletes & Coaches for a GREAT SEASON!**

**Coaches: Jacob Evenson, Erin Frerichs & Brad Peter** 

This ad proudly sponsored by The Okoboji Pioneer Booster Club & The Lakes News Shopper.