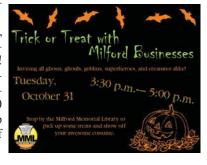

Inviting all ghosts, ghouls, goblins, superheroes, and creatures alike! Stop by the Milford Memorial Library on Tuesday, October 31, from 3:30 pm to 5:00 pm, to pick up some treats and show off your awesome costume.