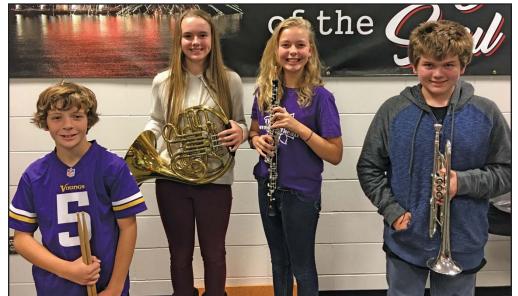

Four band students have been selected to participate in the 50th annual Northwest Iowa Junior High/Middle School Honor Bands Festival. This will be an exciting event as both bands will premiere commissioned pieces for the concert. On Saturday, October 14, there will be 349 seventh and eighth grade band students from 38 Northwest Iowa schools who auditioned for a position in two honor bands. Approximately 190 students were chosen. These selected students will perform a concert at Storm Lake High School, Saturday, November 4, at 6 pm. Selected from Spirit Lake Middle School are seventh graders Catherine Straus, oboe; Megan Sandison, French horn; Blane Fullmer, trumpet; and eighth grader Ben Fisher, percussion. The Spirit Lake Middle School band director is Sally Jo Ites.