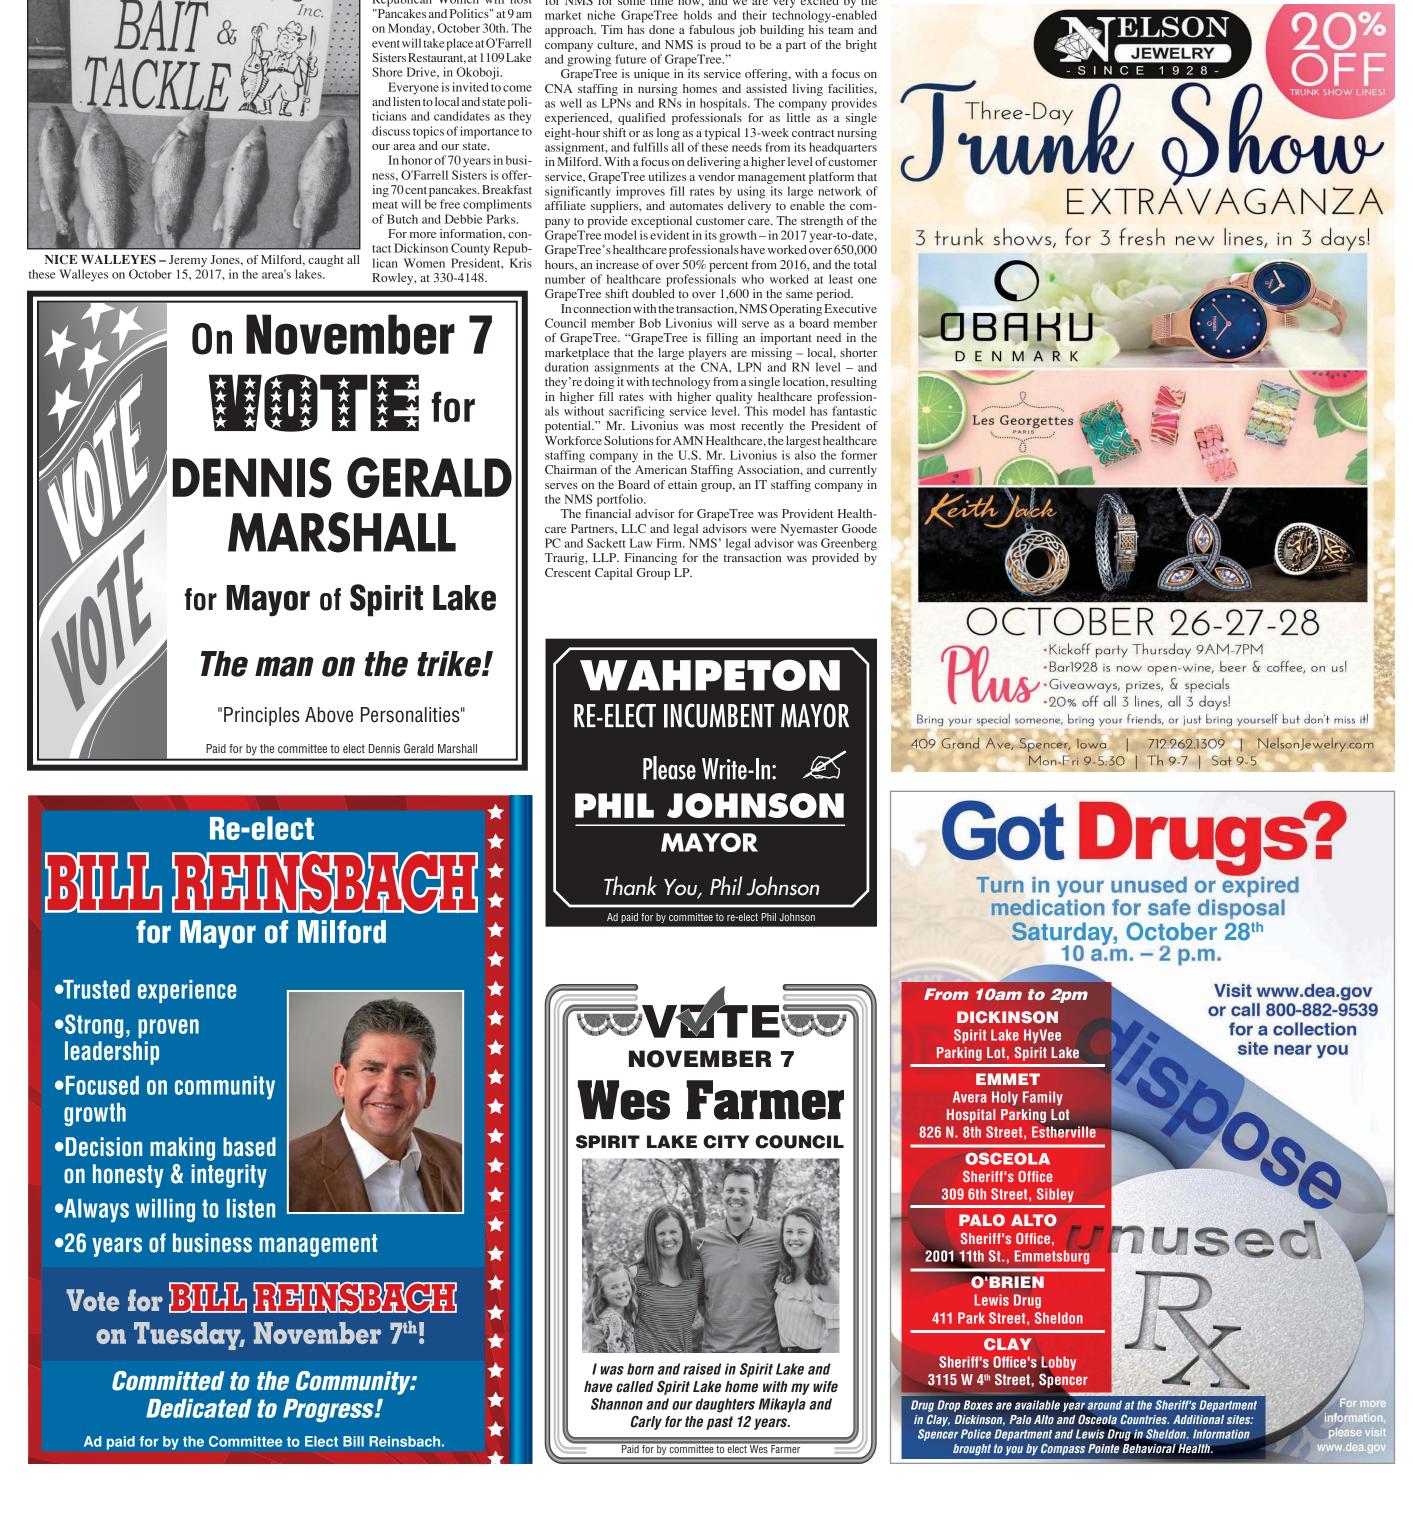

lture and values, but will continue our growth right here in Milford."

Kevin Jordan, NMS Co-Founder and Managing Partner remarked, "Healthcare staffing has been an investment theme for NMS for some time now, and we are very excited by the

# SAAC Quilt Show SAAC Craft Fair Birthday Vendor space is still avail-

on Friday, November 3 and Saturday, November 4, from 9:00am-3:00pm at the Spencer Area Activity Center (located at 104 East Street in Spencer). Bars, cookies and coffee will

able for the SAAC Craft Fair. Call Sheryl at 712-262-1782 if you are interested. The Spencer Area Activity Center is located at 104 East Street in Spencer.

Announcement Ruth Soukup celebrated her

90th Birthday on Saturday, Oct. 21. Greetings may be sent to her at 200 South Highway #C1, Jackson, MN 56143.





New MainStream Capital be served.



2017-18 Youth in Philanthropy group pictured here is: Logan Abrahamson, Tyler Adams, Madyson Bergendahl, Ian Brandt, Hannah Butler, Nick Christensen, Brady Clausen, Kourtney Delperdang, Ryer Donkersloot, Bradenn Droegmiller, Grace Eckard, Emma Hamm, Brooke Harrington, Jamison Helmers, Connor Jensen, Camry Jones, Lindsay Kujanson, Jacob Lamb, Emerson Latham, Annie Lux, Nancy Lynn Maris, Madalyn Meylor, Ally Morreim, Adam Skopec, Annika Stecker, Abigail Stucker, Kaitlyn Tanner, Maddie Vierkant and Samantha Vos.

Youth in Philanthropy The Okoboji Foundation has introduced these twenty-nine area high school students participating in the eighth year of Youth in Philanthropy (YIP).

Youth in Philanthropy is an annual program for high school students to empo