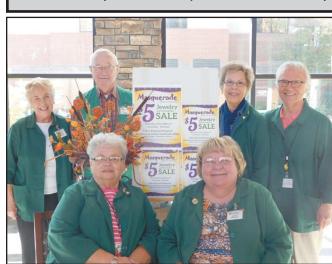

#### Spirit Lake Middle School Fundraiser Ready, Set, Give

Every year, at Spirit Lake Middle School, we have a fundraiser, so our students can go on field trips, our teachers get supplies for classrooms, and much more. This year we tried a new fundraiser, and we set a big goal of \$ 10,000. As you can see we surpassed that goal! In the picture are some of our top fundraisers and winners, holding the total amount raised of \$14,104.25. So it is with great pride, we get to say thank you, to our students, our families and our generous community. We are beyond grateful for your support. Our students and teachers will have new opportunities because of it.

Thank you, Spirit Lake Middle School P.I.E.

- Retired National Guard Veteran
- Involved Community Volunteer
- Focused on Citizen Input

**DEB GOETZINGER** 

2916 U.S. Hwy. 71, P.O. Box 449, Spirit Lake

Cell: 712-330.1232