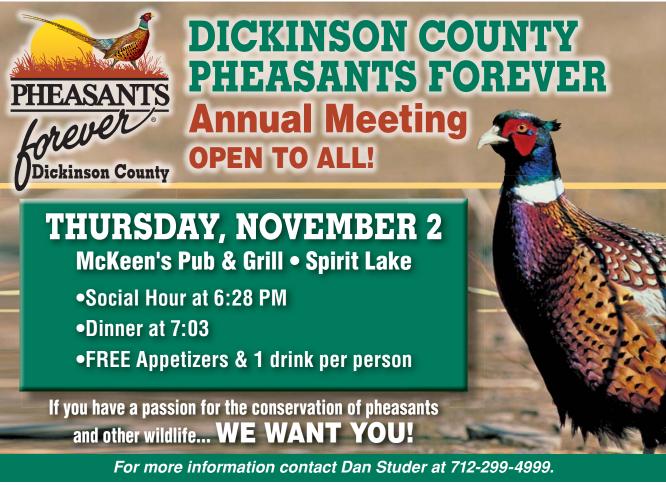

s' Mass to celebrate St. Hubertus Day. It will be a brief service; and, if you have been hunting pheasant – or whatever is in season – it is a fitting end to the afternoon. All hunters - past, present or future - are welcome. Hunting clothes are encouraged and expected. Following the service, prayers will be offered and blessings pronounced in the church yard for dogs (leashed), birds of prey (tethered), guns (unloaded), and any game you have taken in the day's hunt. All are invited.

St. Alban's is located at 23rd Street and Zenith Avenue, just east of the Lakes Regional Hospital.

For more information, please contact the church office at St. Alban's (712-336-1117), or check the church's website at www.stalbansepiscopalchurch.org or Facebook page at www. facebook.com/stalbansspiritlake.





AWD. 40,000 miles. CLEAN!

NADA BOOK \$18,200

**SALE \$16,900** 

4x4, local trade. Clean &

well cared for, 107,000 miles

\$21*,*995



**2014 JEEP WRANGLER RUBICON** \$38,995 **SERVICE - TIRES - DETAIL - RESTORATION - CLASSICS** Locally Owned for over 40 years Bill Wymer

**1932 FORD ROADSTER** 

#### 3006 Hwy. 71 South • Spirit Lake • 712-336-1193 **Cold Weather Warriors**



Jack Walsh Financial Advisor 2207 Okoboji Ave., Ste E Milford, IA 51351 712-338-9393 Toll Free: 866-338-9399

www.edwardjones.com **Member SPIC** 

Edward Jones<sup>®</sup> MAKING SENSE OF INVESTING





CAPTAIN MURPHY SACKETT with a 90 pound Blue Fin Tuna caught with 50 pound Berkley big game line. This was not the biggest fish caught on an end of season crew trip. With ten anglers, they caught 525 pounds of