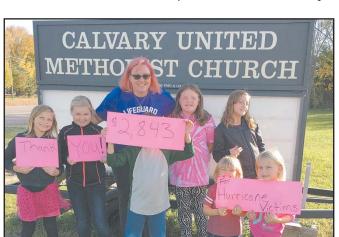

# Calvary Raises \$2,843 for Hurricane Victims

Members and friends of Calvary United Methodist Church in Arnolds Park raised \$2,843 for Hurricane Victims resulting in a pastor with pink hair. Pastor Sarah Rohret committed to dying her hair blue iF members gave over \$1,000, or pink if over \$2,500 was given. Pastor Sarah is very glad to have pink hair for the month of October to celebrate community generosity to those in need. Calvary Church is grateful to everyone's generosity in supporting hurricane victims in Texas, Florida and Puerto Rico. The money will be distributed by The United Methodist Committee on Relief (UMCOR) which does disaster relief throughout the world. 100% of donated funds goes to the victims in food, shelter, water and clean-up supplies. Overhead costs from UMCOR is paid by United Methodist Churches in regular giving so that special offerings can go directly to the victims. Calvary UMC is also investigating a possible mission trip to Puerto Rico in May 2018. Anyone interested in participating in this trip can call Calvary UMC at 332-2447