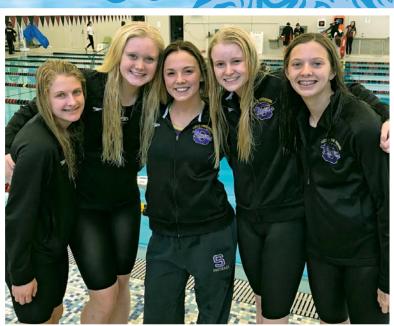

# 

CONGRATULATIONS Spencer/Spirit Lake Swimmers!

2017 STATE SWIM QUALIFIERS Good Luck at State!

Saturday, November 4

**Marshalltown YMCA for the State Competition** 

200 Medley Relay, 200 Freestyle Relay Individual Qualifiers & 400 Freestyle Relay Qualifiers NancyLynn Maris, Emma Ver Steeg, Maddie DeWitt, Madison Sieperda & Karli Olsen.

Alternate is Carissa Doran.

Madison Sieperda -

50 Freestyle

Emma VerSteeg -

100 Backstroke

Proudly brought to you by the Indian Athletic Booster Club.

2810 Aurora Avenue Spirit Lake, IA 51360

**Proudly Presents:** Glenn Henriksen & **Friends** 