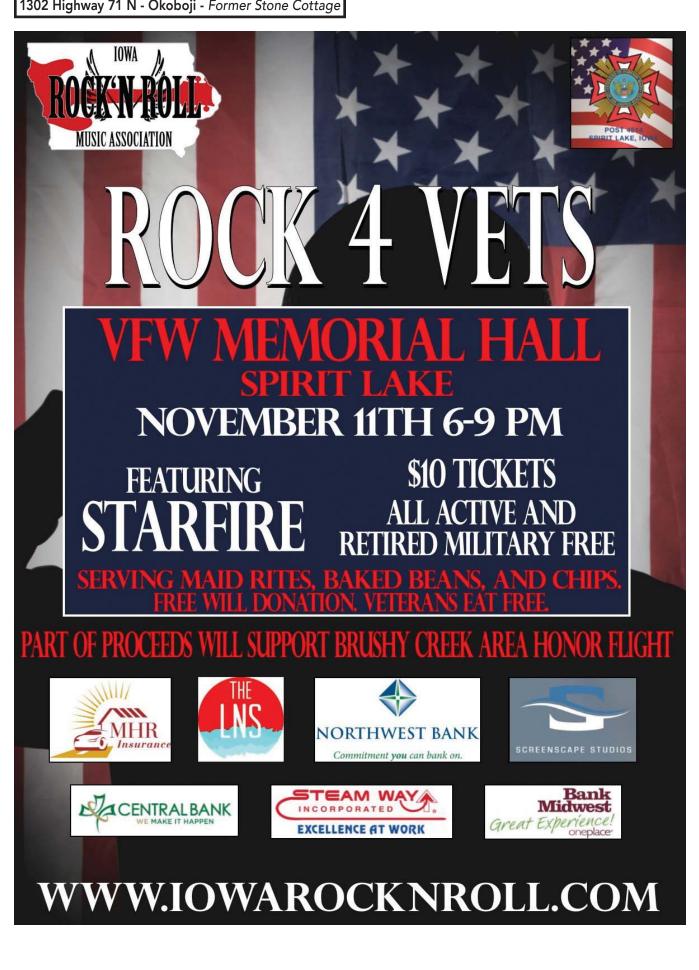

Commitment you can bank on.

1802 Okoboji Ave., Milford 338-2411 | 47 N. Hwy 71, Arnolds Park 332-5636 1008 18TH ST., SPIRIT LAKE 336-1034 | BANK-NORTHWEST.COM

VFW and Brushy Creek Honor Flight to produce Rock 4 Vets November 11th at the VFW Memorial Hall in Spirit Lake. Sponsored by MHR Insurance, Northwest Bank, Screenscape

Studios, Lakes News Shopper, Central Bank, Steamway Incorporated, and Bank Midwest, Rock 4 Vets will honor all military past and present with music from Starfire and special appearances by Spirit Lake VFW's Color Guard and Lexy Duffy.

Listening to live music has a universal positive impact on well-being and has been successfully used as therapy for years because it makes people happier, has an analgesic effect, and helps people feel connected – all of which are vital for mental health and longevity.

"This event is near and dear to my heart as my husband is a veteran," commented Iowa Rock 'n Roll Music Association's Executive Director Cindy Stanbro. "Brushy Creek Honor Flight is going to be at the event to share information about what they do and a portion of the proceeds will go to them. Shirley and the VFW have been amazing to work with. They will have maid rites, baked beans, and chips available at the event for a freewill donation and all veterans and military eat free." Tickets for Rock 4 Vets November 11th are \$10 at the door and all military and veterans get in free.

Rock 4 Vets rocks across the state with concerts at Camp Dodge in Johnston on November 9 and the Diamond Joe Casino in Dubuque on November 12.

The Iowa Rock 'n Roll Music Association is a 501(c)(3) nonprofit organization whose mission is to preserve the legacy of rock 'n roll music in Iowa by honoring achievements, educating youth, and inspiring artists. For more information about the Iowa Rock 'n Roll Music Association, please go to www. iowarocknroll.com or call 712-330-0889.