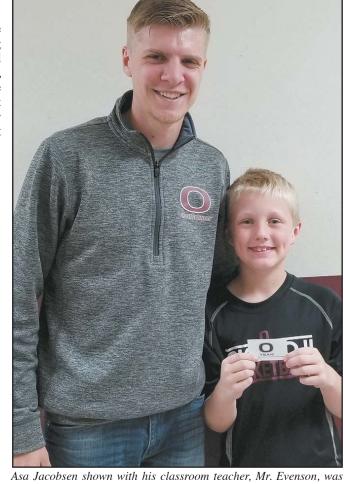

#### OES Students Earn 10,000th OYEAH!

The staff at Okoboji Elementary is proud to announce that their students have earned their 10,000th OYEAH this school year! OYEAHs are given to students who are showing the appropriate behaviors and following the schoolwide expectations. Okoboji Elementary School staff members are working hard to implement the Positive Behaviors Interventions and Supports (PBIS) framework this year. There are specific expectations for being Kind, Respectful, and Responsible, in each of the following areas of school: bus, hallway, restroom, classroom, and playground. PBIS is a systemic approach to supporting children who choose to do the right thing while also supporting those who need reteaching of expectations. Staff enjoy the program because all rewards focus on interpersonal relationships and leadership development. PBIS also supports the schoolwide initiative of building collaborative skills at all grade levels.

beginning at 1:30 p.m. There will be an opening ceremony that involves students and staff.

awarded the 10,000th OYEAH at Okoboji Elementary School. He is an excellent role model and follows the schoolwide expectations both in and outside of the classroom setting.