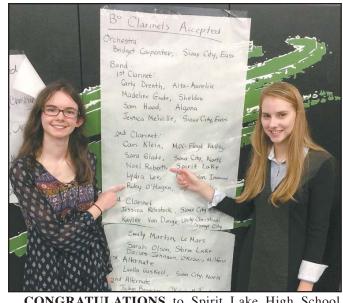

#### **Birthday** Announcement

Enie Booton will celebrate her 80th Birthday on November 1, 2017. Wish her a Happy Birthday by sending her a card at: 1203 Sunshine Run, Arnolds Park. Iowa 50514.

Ruby O'Hagan (I) and

names on the list of

clarinet players who

Music Association's

which will perform

Both O'Hagen and

All-State Band,

Noel Roberts find their

earned a chair in the 300-

member Iowa High School

Saturday, November 18th

at Iowa State University.

Roberts are students at

## Spirit Lake High School. Music students earn IHSMA All-State slots

Congratulations are in order to 10 area high school musicians who qualified following auditions to participate in the 2017 Iowa High School Music Association's All-State Music Festival, in Ames.

Spirit Lake High School clarinetists Ruby O'Hagan and Noel Roberts were selected to be All-State Band members. Max Miller and Tanner Thomsen were accepted to provide two of the voices in the All-State Chorus.