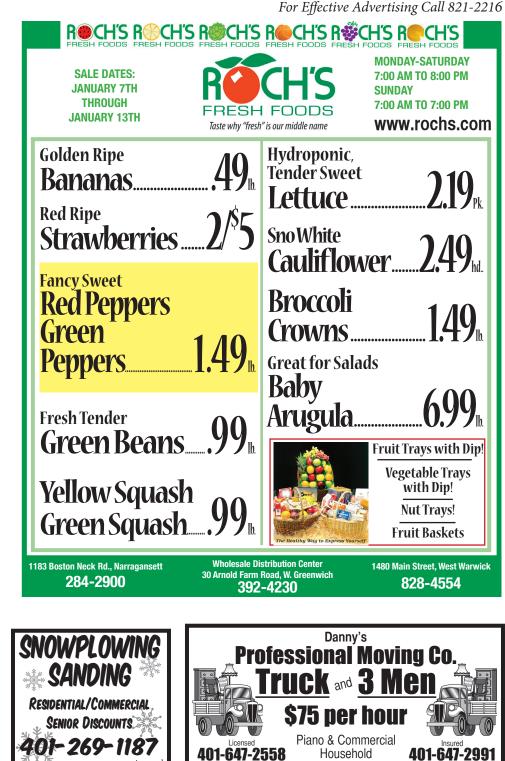

© 2014 King Features Synd., Inc. All rights reserved

USDA, Choice Boneless NY Sirloin Steak...... 6.99

USDA, Choice Sirloin

Alfresco, All Naural Chicken

Pork Chops ...... 2.99

Tom's Famous

Boneless

Ham WOW! Plumrose

Cooks "Dinner Size"

Kretschmar Colby

Legacy, All Natural Turkev 

Beef International, Rare & Juicy Roast Beef ..... 6.99 Beef International Corned Beef or

Omega 3 Rich Salmon Fillet .... 7.99 lb.

For Cocktail or Stir Fry Extra Large Ready to Cook Shrimp ......6.99

The Reminder Tuesday, January 6, 2015......Page 7

Prices in effect Jan. 7th-Jan. 13th • Not Responsible for Typographic Errors • We Accept All Manufacturer's Coupons