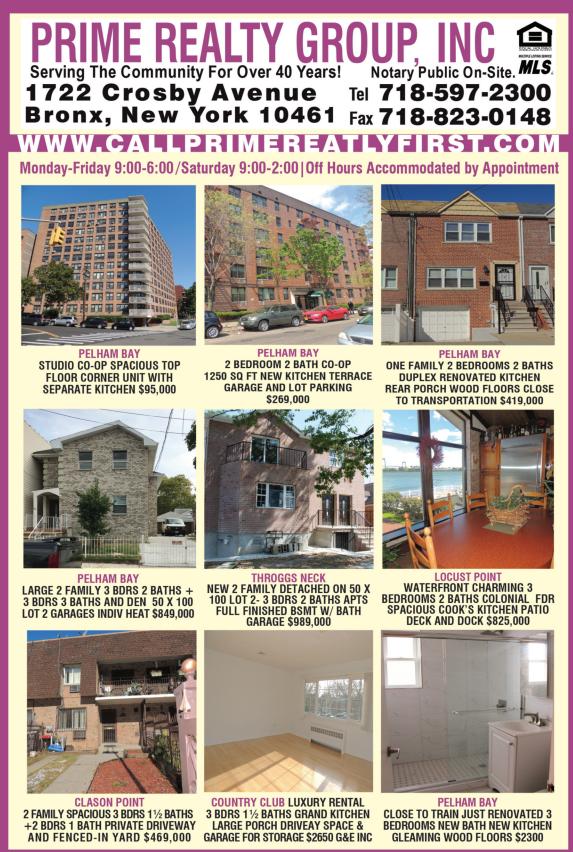

OUR AGENTS ARE WAITING TO HELP YOU. Serving the 5 Boroughs & Westchester for 30 Years

#### YOUR HOME MAY BE WORTH MORE CALL GREG KAFCOS FOR A FREE M ARKE EV UΑ 1

**COUNTRY CLUB: 3190 FAIRMOUNT AVE** SOLD!

**THROGS NECK: 1051 QUINCY AVE** SOLD!

**SILVER BEACH: 14 ELM PLACE** SOLD!

PELHAM BAY: 1463 GEORGE ST SOLD!

**PELHAM BAY: 2116 COLONIAL AVE** SOLD!

COUNTRY CLUB: 1103 CLARENCE AVE LIVE LIKE A CELEBRITY IN THIS LUXURIOUS HOME! 2 FAMILY DETACHED BRICK SET ON LARGE CORNER PROPERTY, IDEAL FOR ENTERTAINING LARGE OPEN GOURMET KITCHEN WITH CHERRY WOOD CABINETS & TOP OF THE LINE STAINLESS STEEL APPLIANCES, FORMAL DR & LR W/ CHERRY WOOD FLOORS, 3 LARGE BEDROOMS, MBR SUITE HAS OWN LUXURIOUS BATHROOM & LARGE JACUZZI, 2 WALKIN CLOSETS, 2ND UNIT IS A STUDIO RENTAL, CENTRAL A/C, AUTOMATIC SPRINKLERS, DETACHED 2 CAR GARAGE, & MUCH MORE \$999,000

APARTMENTS PEL BAY: 2 BRS W/ LAUNDRY \$1800 PEL BAY: 2 BR, 1ST FL \$1600 THROGS NECK: 2 BRS W/BALCONY \$1850 MORRIS PARK: 1 BR \$1500 \*\*\*MORE\*\*\*

**158 MEAGHER AVE COME HAPPILY** HOME TO THIS METICULOUSLY MAINTAINED 2 BR DUPLEX, LR, KIT/DIN, REAR EXTENSION COULD BE 3RD BR OR FDR, COMPLETELY FINISHED WALKIN IS IDEAL IN LAW SETTING, HARDWOOD FLOORS THROUGHOUT, NICELY LANDSCAPED PRIVATE YARD! \$499,999

LOCUST POINT: 3176 GIEGERICH PLACE LOCATION LOCATION LOCATION! THIS BEAUTIFULLY RENOVATED & RARE SPLIT RANCH SITS ON 40X100 CORNER PROPERTY, 3 BRS, 1.5 BATHS, SPACIOUS LR, KIT/DIN LEADS TO PATIO, HARDWOOD FLOORS THROUGHOUT, FINISHED WALKIN USED AS FAMILY ROOM, CENTRAL A/C, CAPACE \$570 000 **GARAGE \$579,999** 

LOCUST POINT: 3225 GIEGERICH PL LOCATION LOCATION LOCATION! HUGE BRICK 1 FAMILY SET ON LARGE PROPERTY W/ OVER 3000 SQ FT OF LIVING SPACE, 4 LARGE BRS, 3 FULL BATHS...STEAM SHOWER! LARGE LR & DINING ROOM, CHERRY WOOD KITCHEN LEADS TO CHERRY WOOD SCREENED IN PORCH & POOL, FINISHED WALKIN, CENTRAL A/C & GARAGE COMPLETE THIS SPECTACULAR HOME! \$925,000

SILVER BEACH: 13 HOLLY PL WHY RENT WHEN YOU CAN OWN! 2 BEDROOM UNIT IN THE BEAUTIFUL GATED COMMUNITY, LARGE LIVING ROOM WITH HIGH CEILING, KIT/DIN LEADS TO PRIVATE BACK DECK, FULL BASEMENT, MANY AMENITIES, MANUTENDADE DECE INVIDE AT 155, **MAINTENANCE FREE LIVING AT ITS BEST! 259,000** 