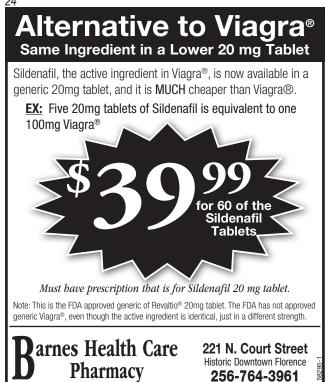

GMC: CANYON SLE, 2010 \$10,988. 115k. Extended Cab, 4x2 Financing available. Call Eric 256-577-8449 or 256-764-3351.

Massey Drugs now offers Sildenafil, the active ingredient in Viagra<sup>®</sup>, in generic 20mg tablet and is MUCH cheaper than Viagra<sup>®</sup>

### 10 Viagra<sup>®</sup> 100mg tablets.....\$600 Sildenafil 20mg tablets.....\$80

Five 20mg tablets of Sildenafil is equivalent to one 100mg Viagra®

Note: This is the FDA approved generic for Revatio 20mg tablet, The FDA has not approved generic Viagra®, even though the active ingredient is identical, just a different strength We CANNOT substitute any prescription (or refill) written for Viagra® without a phone call to the prescriber.

### Ask a team member for more information!

P: 256.718.3500 P: 256.381.8383 3501 Cloverdale Rd 218 E 5th St, Ste 1 Florence, AL 35633 Tuscumbia, AL 35674 Florence, AL 35630

P: 256.767.3100 1702 N. Wood Ave