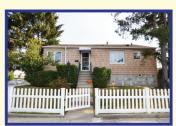

EASTCHESTER, NY 10709
THIS SPACIOUS TUDOR NESTLED IN A CUL DE SAC. HOUSE HAS BEEN FRESHLY PAINTED- OPEN AND AIRY- HARDWOOD FLOORS. ENTRANCE CLOSET, POWDER ROOM, FAMILY ROOM / DEN EIK, FDR W/ FIREPLACE, LR W/ SLIDING DOORS
TO DECK. 2ND LEVEL: 3 BEDROOMS AND MBR
SUITE W/ JACUZZI BATH 2 ADDITIONAL BDRS
AND FULL BATH. NEW ROOF PLUS BSMT. YARD & DRIVEWAY FITS 3 CARS. OWNER WELCOMES ALL OFFERS. \$650,000