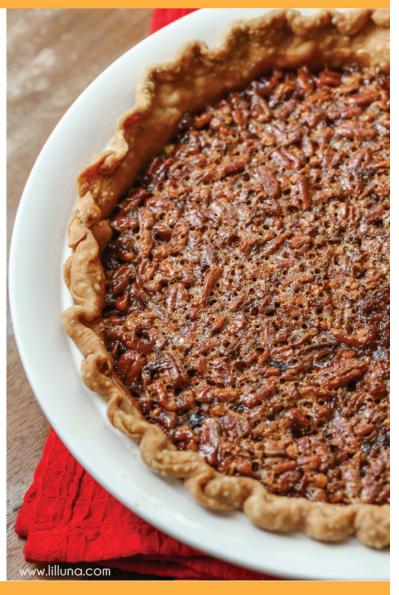

## PECAN PIE

### **INGREDIENTS**

l cup granulated sugar

l cup light corn syrup

2 TB butter or margarine

l tsp vanilla

3 extra-large eggs, lightly beaten

l cup chopped pecan

l unbaked 9-inch pie shell

### **INSTRUCTIONS**

In a saucepan over medium heat, bring to a boil your sugar, corn syrup, butter and vanilla.

Reduce heat and simmer uncovered for 6 minutes, stirring constantly. Remove from heat and cool to room temperature.

Mix in eggs until well blended. Place pecans in pie shell. Pour sugar mixture over pecans. Bake at 350 for 1 hour.