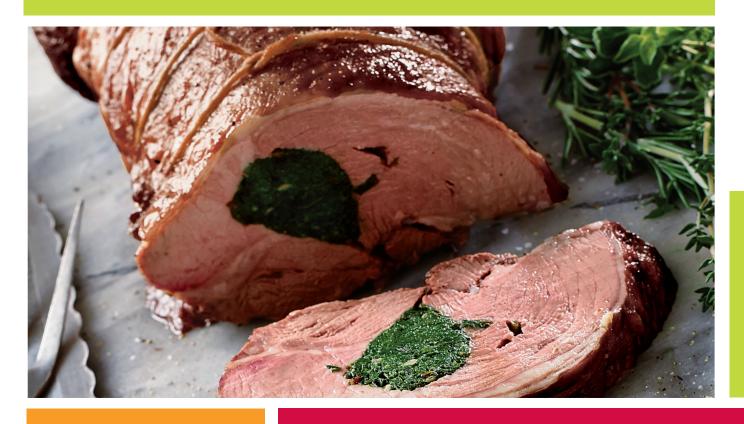

This entrée or appetizer is a delicious way to incorporate whole grain and other pantry essentials.

Salmon and Quinoa Patties Yield: 8 patties Serving size: 1 pattie

- 2 Tbsp canola oil, divided
- 1 cup minced onion <sup>1</sup>/<sub>2</sub> cup finely chopped celery
- 1 cup cooked quinoa 2 cans, 6.5 oz each,
- salmon, rinsed and drained
- 3 eggs
- 2 Tbsp green relish 1/2 tsp salt

In large nonstick pan, heat 1 Tbsp canola oil over medium heat. Add onion and celery and sauté for about 5 minutes. Remove from heat. In large bowl, combine prepared quinoa with cooked onions and celery. Add salmon, eggs, relish and salt. Stir well to combine. Shape mixture into 8 patties, about ½ cup mixture each. In saucepan, heat remaining canola oil over medium heat. Cook patties for 3 to 4 minutes, undisturbed, or until golden brown. Flip over and continue cooking for about 4 additional minutes.