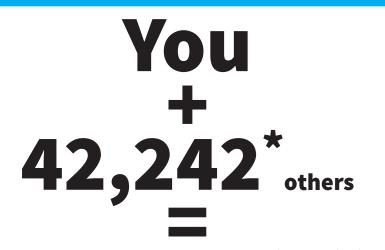

#### average number of people reading this issue.

\*According to the nationally known audit firm Circulation Verification Council (CVC) The Reminder has an average readership of 42,243 per issue. Audited numbers are numbers you can trust.