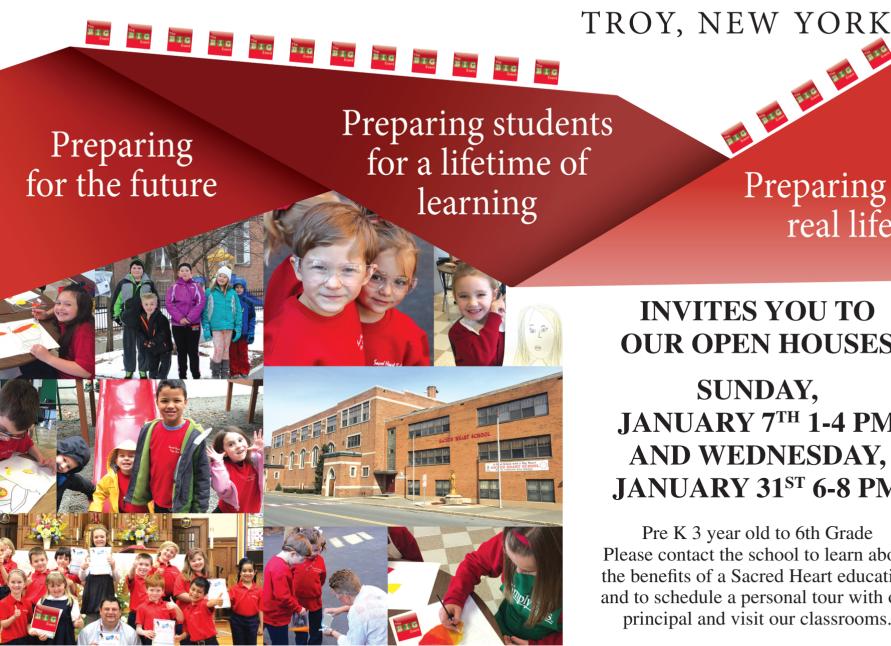

# SACRED HEART SCHOOL

308 Spring Avenue | Troy, NY 12180 (518) 274-3655

PREPARED

Preparing for real life

ite fire fire

### **INVITES YOU TO OUR OPEN HOUSES**

SUNDAY, JANUARY 7<sup>TH</sup> 1-4 PM AND WEDNESDAY, JANUARY 31<sup>ST</sup> 6-8 PM

Pre K 3 year old to 6th Grade Please contact the school to learn about the benefits of a Sacred Heart education and to schedule a personal tour with our principal and visit our classrooms.