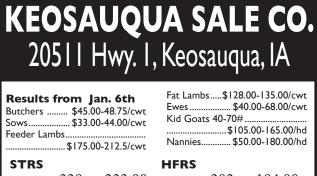

Page 10

| ······································ |     |        |      |     |        |
|----------------------------------------|-----|--------|------|-----|--------|
| STRS                                   |     |        | HFRS |     |        |
| Blk                                    | 338 | 233.00 | Mix  | 302 | 184.00 |
| Bwf                                    | 415 | 206.00 | Blk  | 405 | 175.00 |
| Blk                                    | 487 | 191.50 | Bwf  | 426 | 168.00 |
| Blk                                    | 518 | 183.00 | Blk  | 520 | 154.50 |
| Blk                                    | 580 | 176.00 | Bwf  | 539 | 152.00 |
| Bwf                                    | 617 | 168.00 | Blk  | 601 | 145.75 |
| Blk                                    | 633 | 163.50 | Blk  | 650 | 143.00 |
| Mix                                    | 717 | 154.25 | Blk  | 709 | 140.00 |
| Blk                                    | 748 | 154.00 |      |     |        |
| Mix                                    | 805 | 152.50 |      |     |        |

Pound cows Low yielding \$42.00-51.00/cwt High yielding \$51.00-58.00/cwt Pound bulls \$68.00-77.00/cwt