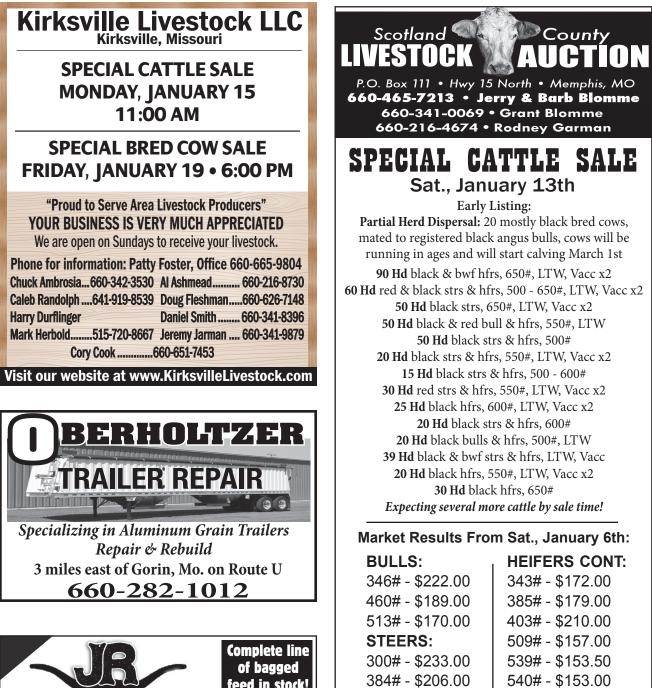

Kirksville, Missouri

**SPECIAL CATTLE SALE** 

**MONDAY, JANUARY 15** 

11:00 AM

**SPECIAL BRED COW SALE** 

FRIDAY, JANUARY 19 • 6:00 PM

"Proud to Serve Area Livestock Producers"

YOUR BUSINESS IS VERY MUCH APPRECIATED

We are open on Sundays to receive your livestock.

Cory Cook ......660-651-7453

TRAILER REPAIR

Specializing in Aluminum Grain Trailers

Repair & Rebuild

3 miles east of Gorin, Mo. on Route U

660-282-1012

**Harry Durflinger** 

## **BRED COW SALE** SAT., JAN. 13TH

60 hd Angus bred heifers, Sandhill origin, synchornized & Al bred on May 31, June 1, June 2 to Cole Creek Cedar Ridge. Ultrasounded Oct 23rd by M Brown with 50 confirmed AI bred this is a high quality, nice disposition set of heifers. - M Christensen

8 hd Hereford bred heifers. Bred to Angus bull - Absolute son, due Feb., very nice set of home raised heifers. - | Swaim 8 hd 4 yr old to solid black cows bred Angus due Feb | st. - ] Day

25 hd 4-8 yr old blk & bwf cows bred to registered Angus bull due March 28 - J Schinstock

17 hd 5 to 10 yr old Angus cows bred to Trump Angus Bull, due Feb 1st, very fancy cows - Trump Grass & Grain

Watch website for early listings www.keosauquasaleco.com

Thank You For Your Business! Selling Times Hogs. .....9:30 a.m. Sheep & Goats....... 10:00 a.m. Outside Merch......II:00 a.m. Cattle. ....Noon

Information Contact: Keosaugua Sale Co. 319-293-3508 Bill Goehring 641-919-9365

For More

Cell 641-208-0170 Bloomfield, Iowa

600# - \$161.00 **BULK OF COWS:** 618# - \$163.00 \$52.00 - \$61.00 **HEIFERS**: HOL VEALS: 310# - \$179.00 \$85.00 - \$120.00 www.ScotlandCountyLivestock.com TRI-COUNTY SHOPPER CLASSIFIED AD DEADLINE IS FRIDAY, 5 P.M. EVERY WEEK. Classified ads must be paid for in advance. Mail your ad to Tri-County Shopper,

644# - \$141.00

732# - \$135.00

**LB COWS** 

450# - \$190.00

510# - \$182.50

520# - \$175.00

641-664-1333.

Hay, Straw & Firewood Auction