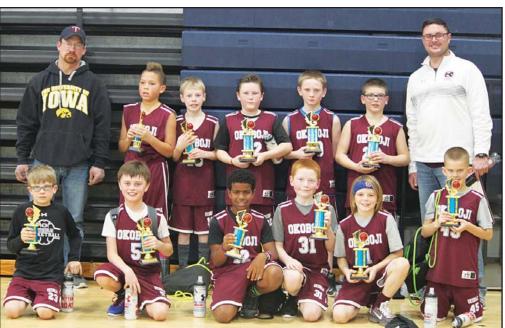

## 4th Grade Wins Tournament

The Okoboji 4th Grade OYBA Team went to Sherburn, Minnesota, last weekend and won the Martin County West Tournament, going 3 – 0 on the day. The Pioneers beat Martin County West, Mountain Lake and Grenada Huntley East Chain in the championship game.

Pictured are: (front row) Michael Gonnerman, Jase Jostand, Endale Witt, Roy Blankers, Akron Jostand, Owen Lux; (back row) Coach Nick Rice, Lebron Vaughn, Noah Rice, Caden Chapman, Brendan Wintz, Karsen Roberts, Coach Jake Jostand