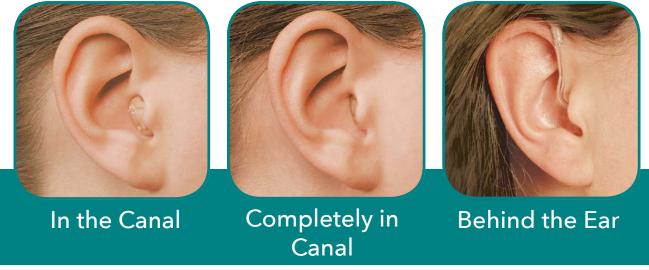

# AudioTone Pro Special Price \$595

**FREE Ear Canal Inspections** A miniature camera "tours" your ear canal. You may not have a hearing loss, it may be nothing more than earwax.

**FREE Hearing Test** A complete hearing test that reveals where you need hearing help. Recommended annually.

## for AudioTone Pro All Styles!

FITS UP TO 35DB LOSS

\*Limit one aid per patient at the promotional price only. Not valid with any other discount or offer.
Does not apply to prior purchases. Valid on model AudioTone Pro Only. Offer expires 1-15-16.