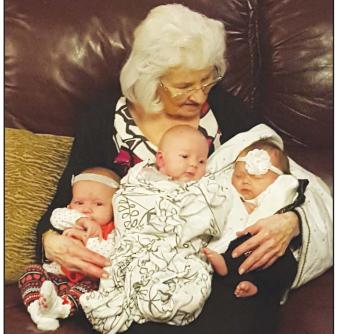

#### **Cecelia Barber**

When faced with life tests, I go to Him always in prayer. I fret not, nor worry. Be happy, not fretful - also be glad, not sad, my haven of rest.

PROUD FAMILY - Great-grandmother, Shirley Gould, lifelong resident of Milford, is pictured with her three greatgrand-daughters born within a four-week span of each other.