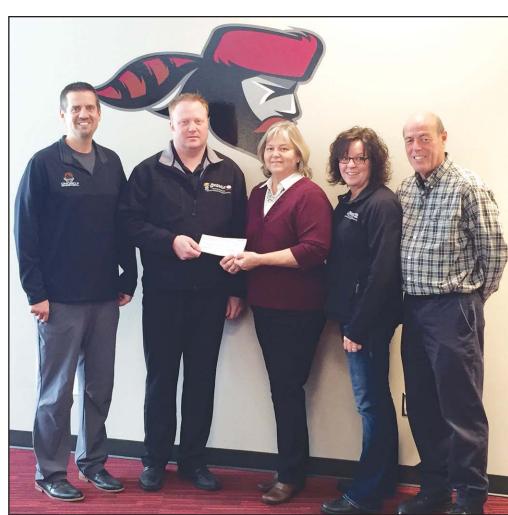

## **Okoboji Motor Company Donation**

Okoboji Motor Company recently donated \$2,000 to the Okoboji Pioneer Booster Club and the Okoboji Girls Basketball Program. Pictured above are John Adams, Okoboji Girls' Basketball Coach; Chad Murray, Okoboji Motor Company Executive Manager; Jane Nielsen, Okoboji Pioneer Booster Club President; Kaylene Jackson, Okoboji Motor Company Service Manager; and Darwin Pike, Okoboji Motor Company Used Car Manager. Okoboji Motor Company is a proud supporter of local schools and area student-athletes.