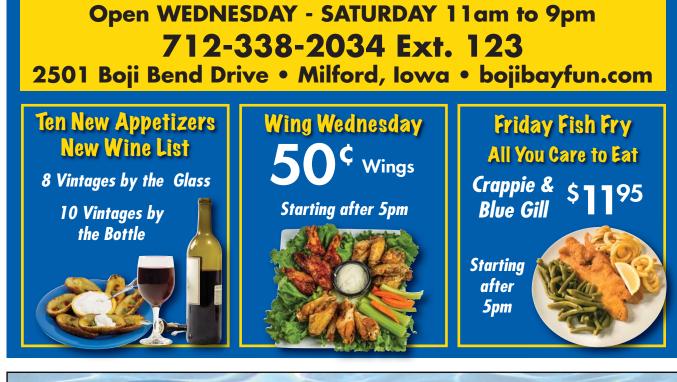

## Nightly Specials

**MONDAY** Oscar Night beef, chicken or seafood

**TUESDAY** Steak Night **WEDNESDAY** Burger Night **THURSDAY** Italian Night **FRIDAY** Fish or BBQ Ribs **SATURDAY** Prime Rib or BBQ Ribs