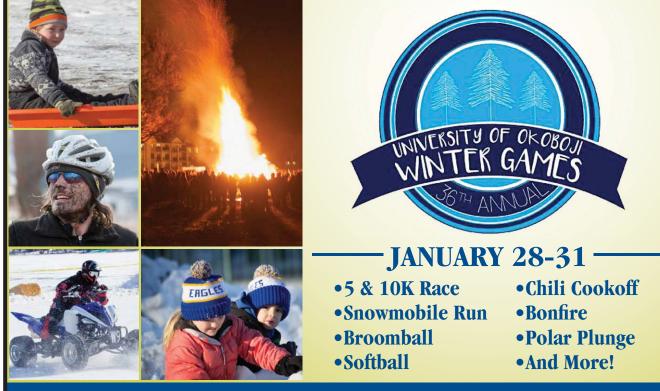

# Camp Okoboji offers Family Fun during Winter Games

Camp Okoboji will be offering several family friendly activities during the Winter Games on Saturday, January 30.

From 10:00-2:00, activities will be available in the Christian Life Center. Activities will include inflatables, a nerf shooting range, recreation room games (foosball, ping-pong, air hockey), and a craft project. Warm up at the campfire with s'mores. Try your skill on their outdoor disc golf course.

A light lunch (free-will offering) will be served from 11:00 -1:00. The menu will include maidrites, chips, hot chocolate and more. The dining hall provides a wonderful panoramic view of West Lake Okoboji. Other snacks will be available in the camp store.

The 1st Annual Ping Pong Tournament will begin at 12:00. Three different age groups will compete in a best of 3 games format. Prizes will be awarded to the top two players in each category (hope to complete in an hour). \$5 per person entry fee. Registration forms are available at uofowintergames.org, campokoboji.org or by calling the camp office 712-337-3325.

Camp Okoboji is located at 1531 Edgewood Drive, in Wahpeton, turn at the Crescent Beach Resort sign on Highway 86. Families of all ages will enjoy this festive setting. It will be worth the stop, even if passing through on your way to other Winter Games events.