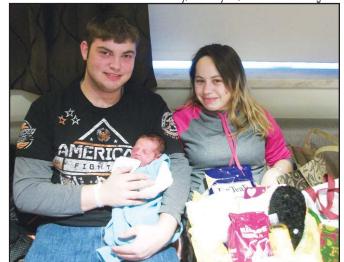

# Birth Announcement

Cassidy and Stacy Howard, of Spirit Lake, are proud to announce the birth of their newest son, Cade Ryker. He joined their family on December 7, 2015, at 7:31am, weighing in at 7 pounds 12 ounces and measuring 21 inches long. Older siblings include big brother Croix and big sister Sydney. Grandparents are Tom and Paula Howard of Ocheyedan, Iowa, and Duane and Sue Vander Veen of Harris, Iowa. Great Grandparents are Anna Mae Howard and Marilyn Hoekstra of Ocheyedan. Margaret Vander Veen and Ken and Myrna Harms of Sibley, Iowa. Shirley Finnern of Lakefield, Minnesota.