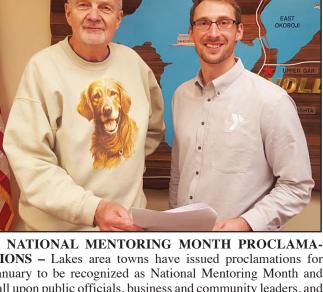

NATIONAL MENTORING MONTH PROCLAMA-TIONS - Lakes area towns have issued proclamations for January to be recognized as National Mentoring Month and call upon public officials, business and community leaders, and educators, and encourage all area citizens to observe this month with appropriate ceremonies, activities and programs. Pictured is Blain Andera, Mayor of Spirit Lake, with Paula

Edwards, Kinship Mentoring Coordinator.