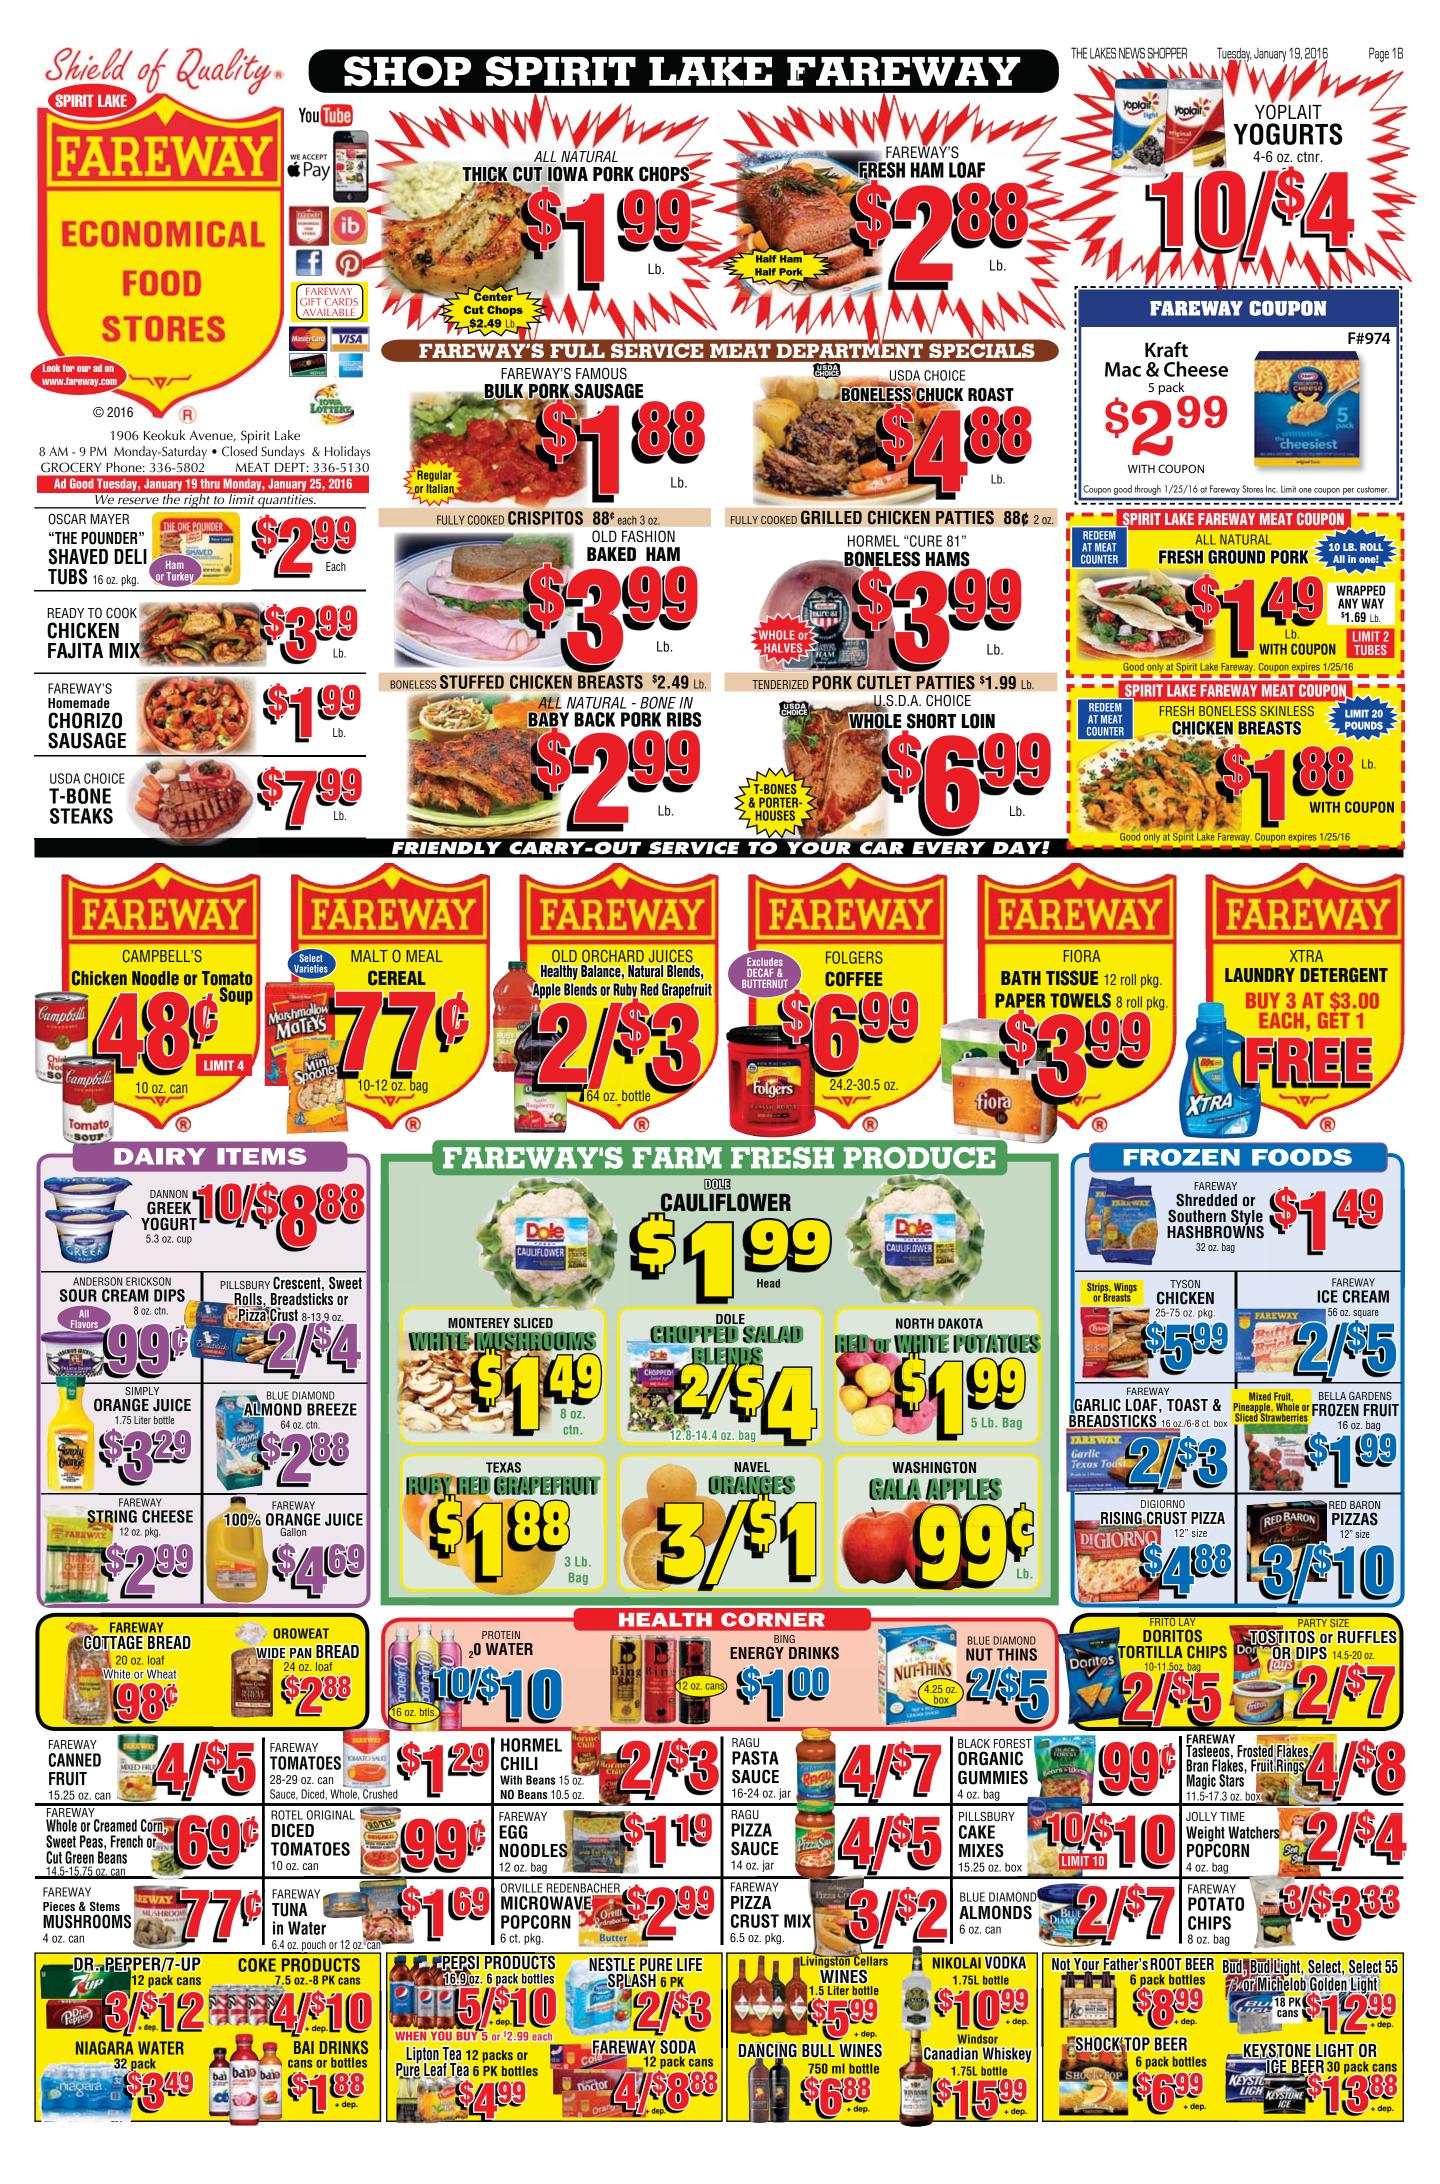

ning will receive a **FREE BAG OF POPCORN** courtesy of the Pioneer Booster Club!

Coaches vs. Cancer Suit & Sneakers Week is a nationwide event when basketball coaches across the country unite for a common cause - saving lives from cancer! The Coaches vs. Cancer program is a nationwide collaboration between the American Cancer Society and the National Association of Basketball Coaches (NABC). The program seeks to increase cancer awareness and promote healthy living among students, faculty and staff, fans and the community at large. Since its inception in 1993, the American Cancer Society Coaches vs. Cancer initiative has raised more than \$93 million to support the Society's mission.

For more information on how you can participate, please contact Jody Stoll at jstoll@bank-northwest.com



#### THE LAKES NEWS SHOPPER Tuesday, January 19, 2016 Page 2B



### Okoboji Foundation 2016 Grant Application Available Online

The Okoboji Foundation's annual Grant Application for Vital Capital Projects in the Lakes Community is available online at www. okobojifoundation.org Application deadline is March 1, 2016. Okoboji Foundation Grant Divisions: Community Needs Grants: requests of \$500 to \$24,999. Reviewed by Youth in Philanthropy\* and adult Grant Committee.

Leadership Grants: requests of \$25,000 or more. Reviewed by adult Grant Committee and presented by Ballot to Okoboji Foundation investors. Grant Committee may request a short presentation by nonprofits requesting larger Leadership Grants.

\*Youth In Philanthropy Initiative: The Okoboji Foundation involves approximately 25