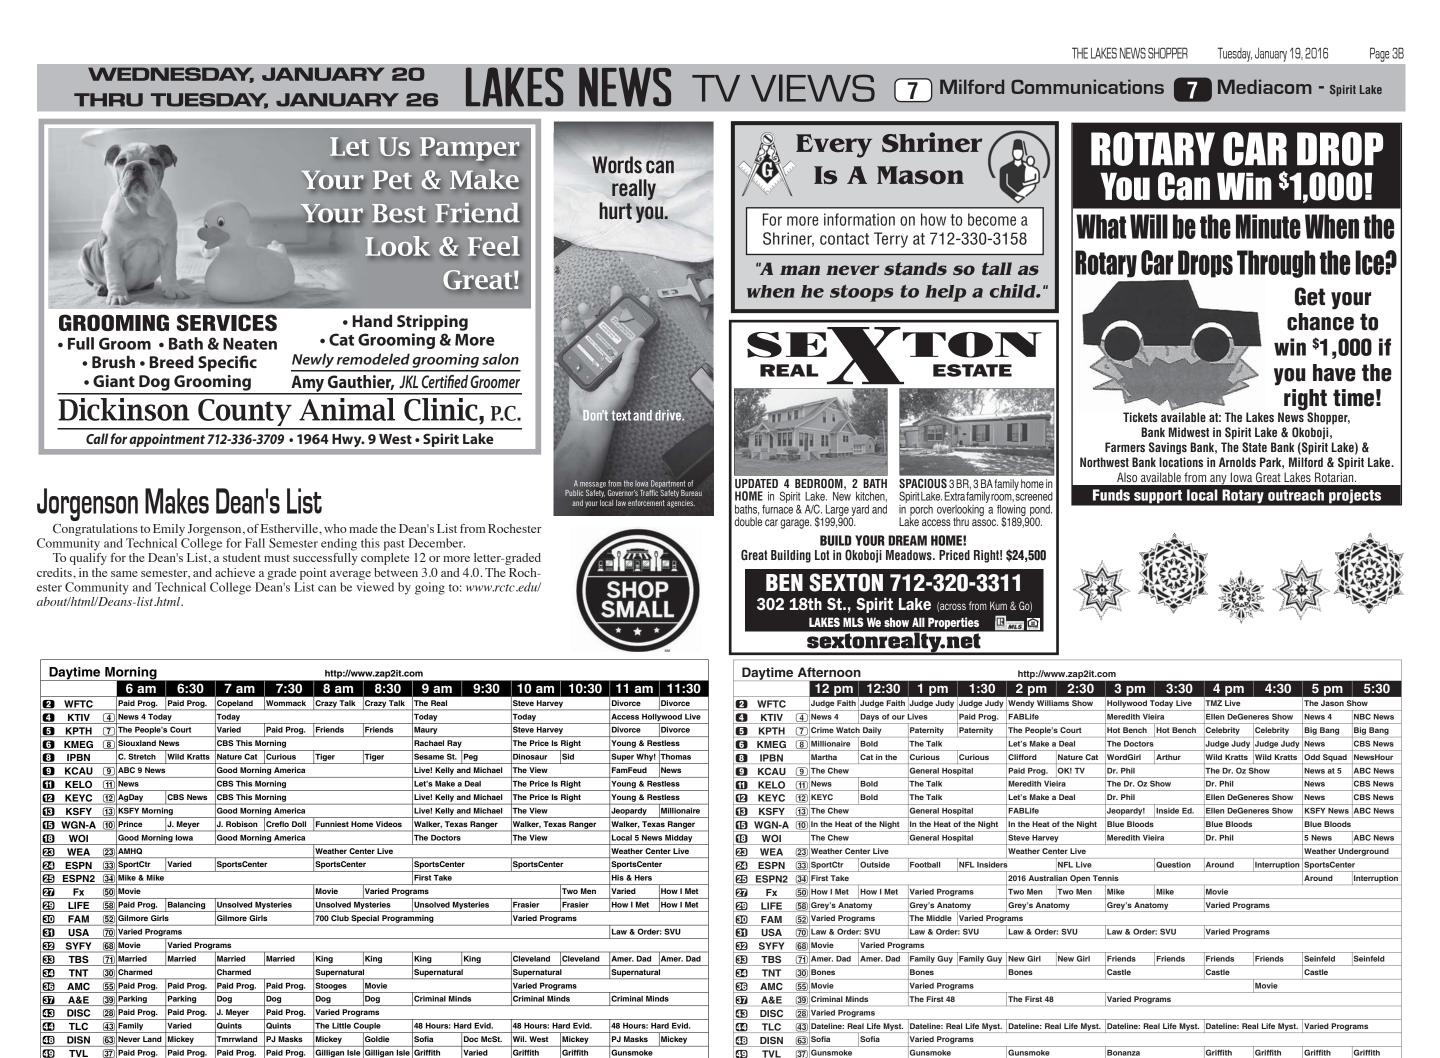

ILYN STRICKLAND** 

320-7070

• Great easy access location







**GREAT PRICE ON THE CANAL!** West Lake Access - Well-kept 3



COMMERCIAL & RESIDENTIAL LOTS West & South of the Great Lakes Mall - 10 Commercial Lots from 1.2-1.3 Acres - 9 Multi-Family Lots from 1-11 Acres - Build in the Heart of Spirit Lake - MLS#15-1096/15-1105

SPIRIT LAKE - \$45,000-\$285,315

"CLOSE TO ALL THE ACTION! Broadway Street - Scenic 3

Bedroom, 2.5 Bath Home - Ap-

prox. 2464 sq. ft. - Attached 2 Car Garage - Lakeside Deck - Walk-out Lower Level - MLS#15-1228

78' ON UPPER GAR - \$624,900

NESTLED IN THE WOODS

Bayrym Woods - Cottage-Style 3 Bedroom, 3 Bath Townhome -

Attached 2 Car Garage - Walkout

Family Room - Sunroom - Access to

Docks & Boat Hoist Space - MLS#15-1057

WEST LAKE ACCESS - \$379,000





| W                                                                                                                                                   | ednes                                                                                                                                                                                                                                               | aa                                                                                                                                                                                                                                                                                                                                       | y ⊑veni