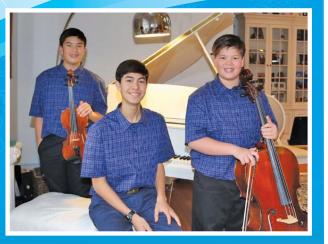

> **2016 HOMES** Breaking Ground Spring of 2016!

More information available on these homes and future projects at. www.dwiowa.com

THE LAKES NEWS SHOPPER Tuesday, January 19, 2016 Page 2

On Saturday, January 9, seven Spirit Lake High School Instrumental Music students traveled so Morningside College, in Sioux City, to rehearse and perform in one of the two Northwest Iowa Bandmasters Association Honor Bands for the 2015-16 School Year. The students were Brittany Lende (Alto Sax), Noelle Yost (Flute), Lauren Sandison (Horn), Nate Walsh (Euphonium), Lauren Laven (Alto Sax), Halleigh Hawkins (Clarinet), and Ruby O'Hagan (Clarinet). Congratulations to these fine young musicians for their hard work and wonderful performances.