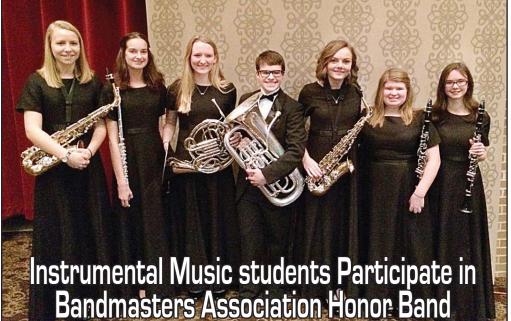

> **2016 HOMES** Breaking Ground Spring of 2016!

More information available on these homes and future projects at. www.dwiowa.com

THE LAKES NEWS SHOPPER Tuesday, January 19, 2016 Page 2

On Saturday, January 9, seven Spirit Lake High School Instrumental Music students traveled so Morningside College, in Sioux City, to rehearse and perform in one of the two Northwest Iowa Bandmasters Association Honor Bands for the 2015-16 School Year. The students were Brittany Lende (Alto Sax), Noelle Yost (Flute), Lauren Sandison (Horn), Nate Walsh (Euphonium), Lauren Laven (Alto Sax), Halleigh Hawkins (Clarinet), and Ruby O'Hagan (Clarinet). Congratulations to these fine young musicians for their hard work and wonderful performances.