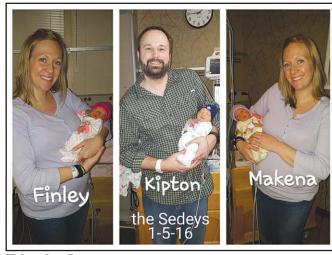

# Birth Announcement

Cassidy and Stacy Howard, of Spirit Lake, are proud to announce the birth of their newest son, Cade Ryker. He joined their family on December 7, 2015, at 7:31am, weighing in at 7 pounds 12 ounces and measuring 21 inches long. Older siblings include big brother Croix and big sister Sydney. Grandparents are Tom and Paula Howard of Ocheyedan, Iowa, and Duane and Sue Vander Veen of Harris, Iowa. Great Grandparents are Anna Mae Howard and Marilyn Hoekstra of Ocheyedan. Margaret Vander Veen and Ken and Myrna Harms of Sibley, Iowa. Shirley Finnern of Lakefield, Minnesota.