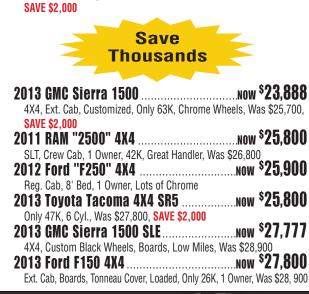

#### **SPORTY & JEEPS**

| 2014 Dodge Challenger Rt Model                                                                                                                             | \$ <b>23,888</b>     |
|------------------------------------------------------------------------------------------------------------------------------------------------------------|----------------------|
| Only 30K, Was \$24,900 2001 Corvette                                                                                                                       | <sup>\$</sup> 16,900 |
| Low Miles, Bright Hot Rod Yellow, Was \$18,900 2016 Buick Cascade                                                                                          |                      |
| Convertible, Only 26K<br><b>2014 Ford Mustang GT</b><br>Convertible, Premium, Special, Only 20K<br><b>2013 Taurus SHO</b><br>Leather, Loaded, Was \$20,700 | <sup>\$</sup> 18,888 |