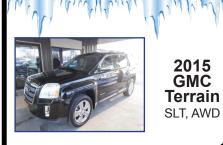

# anuary PRICE

| UNDER \$10,000                                                                     | NOW                           |
|------------------------------------------------------------------------------------|-------------------------------|
| 1999 Ford Taurus                                                                   | \$2,595                       |
| 2006 Malibu, 4 DR., Gray                                                           | \$6,550                       |
| 2008 Chevy Impala, LTZ                                                             | \$9,980                       |
| 2008 Chrysler Town & Country                                                       | \$8,8/9                       |
| 2009 Dodge Journey                                                                 | \$9,/83                       |
| 2007 Ford 500, 4 DR., tan, runs good!                                              | \$3,393<br>\$2,575            |
| 1992 F250 Reg. Cab<br>1978 F250                                                    | 41 075                        |
| CARS                                                                               | \$1,973                       |
| 2015 Chevy Malibu, 22K Miles, Silver                                               | \$17.783                      |
| 2015 Chevy Impala, 15K Miles, Silver                                               | \$17,703                      |
| 2015 Buick LaCrosse, CXL, White                                                    | \$27,208                      |
| 2014 VW Jetta, GLI, White                                                          | \$20.873                      |
| 2014 Ford Mustang, 11K Miles, Gray                                                 | \$30,919                      |
| 2014 Ford Focus, Silver                                                            | \$13.873                      |
| 2014 Ford C-Max Hybrid, 10K, Great MPG                                             | \$16,783                      |
| 2013 Ford Mustang, 35K Miles                                                       | \$21,783                      |
| 2013 Malibu Sedan, 58K, Silver                                                     | \$14,783                      |
| 2012 Ford Fusion, 4 DR                                                             | \$16,989                      |
| 2011 Ford Taurus, 61K, White                                                       | \$15,982                      |
| 2011 Chevy Malibu, 78K                                                             | \$11,577                      |
| 2010 Ford Taurus, 75K                                                              |                               |
| SUVs, VANs & CROSSOVERS                                                            | NOW                           |
| 2016 GMC Acadia SLT, AWD, 12K                                                      | \$40,995                      |
| 2016 Ford Explorer, PW, Locks & More, 2K<br>2015 GMC Terrain, AWD, Black, 19K, SLT | \$34,383                      |
| 2015 Ford Flex Limited AWD, Silver, 15K                                            | \$29,013<br>\$37,005          |
| 2015 Ford Edge, 4 DR., Titanium, AWD, Blk, 12K                                     | \$34,773<br>\$35,059          |
| 2015 Chevy Suburban LT2, 4WD, Leather, 22K                                         | \$52,732                      |
| 2015 Equinox LT1, 18K Miles                                                        | \$24.389                      |
| 2015 Cadillac SRX, AWD, Loaded, 7K Miles                                           | \$42.783                      |
| 2014 Lincoln MKX, AWD, Leather, Loaded                                             | \$38,991                      |
| 2014 Ford Escape, FWD, Silver, 24K Miles                                           | \$16,889                      |
| 2014 Chevy Traverse LTZ, AWD, Sunroof, DVD & T                                     | V \$41,693                    |
| 2014 Chevy Captiva, Silver, LT                                                     | \$18,956                      |
| 2013 Lincoln MKT, AWD, Loaded, Black                                               | \$25,815                      |
| 2013 Ford Explorer, 66K, White, 4x4                                                | \$24,995                      |
| 2013 Ford Explorer, 4x4, Gray, 27K                                                 | \$31,963                      |
| 2013 Ford Escape, 55K, White                                                       | \$18,983                      |
| 2013 Ford Edge, White, ZYK                                                         | \$23,250                      |
| 2013 Chevy Avalanche, LTZ, AWD, Black                                              | \$3/,/ZI                      |
| 2012 Ford Éscape, V6, FWD, 85K, Auto<br>2011 GMC Acadia Denali, AWD, Red, V6       | \$13,773<br>\$27 083          |
| 2011 Chrysler Town & Country, Silver                                               | \$15 855                      |
| 2011 Chevy Tahoe, LTZ, AWD, 56K                                                    | \$34 995                      |
| 2011 Chevy Equinox LS                                                              | \$12.860                      |
| TRUCKS                                                                             | NOW                           |
| 2014 F150 Crew, 4x4, Lariat, NICE!                                                 | \$36,995                      |
| 2014 F150 Crew, 4x4, Lariat, Black                                                 | \$31,995                      |
| 2014 Silverado, Crew, 4x2, Tan, SHARP!                                             | \$29,873                      |
| 2014 Silverado, Dbl. Cab, 4x4, Silver, 10K                                         | \$32,995                      |
| 2012 F250 Crew, Lariat, 4x4, Diesel                                                | \$42,983                      |
| 2013 F250, EXT. 4x4, XLT, Tan, 44K                                                 | \$29,883                      |
| 2013 F150 Crew, 4x4, White, 44K                                                    | \$36,995                      |
| 2013 F250 Reg. Cab, 4x4, Diesel, XLT, 47K                                          |                               |
| 2013 Silverado 3/4 HD, Crew, 4x4, Diesel, LTZ                                      | \$44,995                      |
| 2011 F250 Crew, 4x4, 6.2 Gas, 70K, XLT                                             | \$3U,YY5                      |
| 2011 Silverado Crew, LT1, 4x4, 63K                                                 | ⊅∠0,YY⊃<br>¢21 002            |
| 2010 F150 Crew King Ranch, 4x4, Brown                                              | ቑ∠ 1,703<br>2∩0 1 C\$         |
| 2009 GMC 3/4 Sierra HD, Crew, 4x4, Gas, Blk                                        | ₩∠ 1,703<br>\$23 005          |
| 2007 F150 King Ranch Crew, 4x4                                                     | ₩23,773<br>\$1 <u>/</u> 1 883 |
| 200. 100 King Kanan Grow, 474                                                      | ψ ι -τ,υυυ                    |
|                                                                                    |                               |