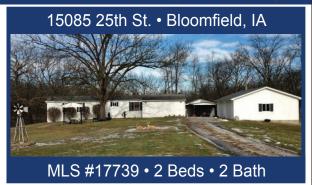

**HOUSE FOR SAI** 

204 West Duffield Street • Bloomfield, lowa

For Property Details, Contact:

www.FarmersNational.com

Real Estate Sales • Auctions • Farm and Ranch Management

Tract 1 represents productive tillable farmland with Haig & Grundy soils & two very nice stocked ponds! Tract 2 offers excellent recreational acreage, features large areas of hardwood timber & offers two nice ponds

Both tracts sell free and clear for the '16 crop year and there are no hunting leases involved with this property!