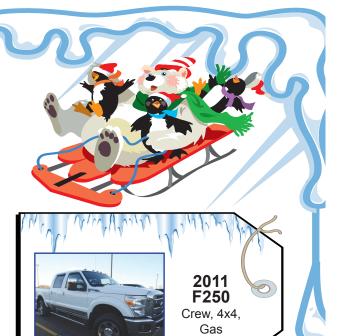

# anuary PRICE

| UNDER \$10,000                                                                     | NOW                           |
|------------------------------------------------------------------------------------|-------------------------------|
| 1999 Ford Taurus                                                                   | \$2,595                       |
| 2006 Malibu, 4 DR., Gray                                                           | \$6,550                       |
| 2008 Chevy Impala, LTZ                                                             | \$9,980                       |
| 2008 Chrysler Town & Country                                                       | \$8,8/9                       |
| 2009 Dodge Journey                                                                 | \$9,/83                       |
| 2007 Ford 500, 4 DR., tan, runs good!                                              | \$3,393<br>\$2,575            |
| 1992 F250 Reg. Cab<br>1978 F250                                                    | 41 075                        |
| CARS                                                                               | \$1,973                       |
| 2015 Chevy Malibu, 22K Miles, Silver                                               | \$17.783                      |
| 2015 Chevy Impala, 15K Miles, Silver                                               | \$17,703                      |
| 2015 Buick LaCrosse, CXL, White                                                    | \$27,208                      |
| 2014 VW Jetta, GLI, White                                                          | \$20.873                      |
| 2014 Ford Mustang, 11K Miles, Gray                                                 | \$30,919                      |
| 2014 Ford Focus, Silver                                                            | \$13.873                      |
| 2014 Ford C-Max Hybrid, 10K, Great MPG                                             | \$16,783                      |
| 2013 Ford Mustang, 35K Miles                                                       | \$21,783                      |
| 2013 Malibu Sedan, 58K, Silver                                                     | \$14,783                      |
| 2012 Ford Fusion, 4 DR                                                             | \$16,989                      |
| 2011 Ford Taurus, 61K, White                                                       | \$15,982                      |
| 2011 Chevy Malibu, 78K                                                             | \$11,577                      |
| 2010 Ford Taurus, 75K                                                              |                               |
| SUVs, VANs & CROSSOVERS                                                            | NOW                           |
| 2016 GMC Acadia SLT, AWD, 12K                                                      | \$40,995                      |
| 2016 Ford Explorer, PW, Locks & More, 2K<br>2015 GMC Terrain, AWD, Black, 19K, SLT | \$34,383                      |
| 2015 Ford Flex Limited AWD, Silver, 15K                                            | \$29,013<br>\$37,005          |
| 2015 Ford Edge, 4 DR., Titanium, AWD, Blk, 12K                                     | \$34,773<br>\$35,059          |
| 2015 Chevy Suburban LT2, 4WD, Leather, 22K                                         | \$52,732                      |
| 2015 Equinox LT1, 18K Miles                                                        | \$24.389                      |
| 2015 Cadillac SRX, AWD, Loaded, 7K Miles                                           | \$42.783                      |
| 2014 Lincoln MKX, AWD, Leather, Loaded                                             | \$38,991                      |
| 2014 Ford Escape, FWD, Silver, 24K Miles                                           | \$16,889                      |
| 2014 Chevy Traverse LTZ, AWD, Sunroof, DVD & T                                     | V \$41,693                    |
| 2014 Chevy Captiva, Silver, LT                                                     | \$18,956                      |
| 2013 Lincoln MKT, AWD, Loaded, Black                                               | \$25,815                      |
| 2013 Ford Explorer, 66K, White, 4x4                                                | \$24,995                      |
| 2013 Ford Explorer, 4x4, Gray, 27K                                                 | \$31,963                      |
| 2013 Ford Escape, 55K, White                                                       | \$18,983                      |
| 2013 Ford Edge, White, ZYK                                                         | \$23,250                      |
| 2013 Chevy Avalanche, LTZ, AWD, Black                                              | \$3/,/ZI                      |
| 2012 Ford Éscape, V6, FWD, 85K, Auto<br>2011 GMC Acadia Denali, AWD, Red, V6       | \$13,773<br>\$27 083          |
| 2011 Chrysler Town & Country, Silver                                               | \$15 855                      |
| 2011 Chevy Tahoe, LTZ, AWD, 56K                                                    | \$34 995                      |
| 2011 Chevy Equinox LS                                                              | \$12.860                      |
| TRUCKS                                                                             | NOW                           |
| 2014 F150 Crew, 4x4, Lariat, NICE!                                                 | \$36,995                      |
| 2014 F150 Crew, 4x4, Lariat, Black                                                 | \$31,995                      |
| 2014 Silverado, Crew, 4x2, Tan, SHARP!                                             | \$29,873                      |
| 2014 Silverado, Dbl. Cab, 4x4, Silver, 10K                                         | \$32,995                      |
| 2012 F250 Crew, Lariat, 4x4, Diesel                                                | \$42,983                      |
| 2013 F250, EXT. 4x4, XLT, Tan, 44K                                                 | \$29,883                      |
| 2013 F150 Crew, 4x4, White, 44K                                                    | \$36,995                      |
| 2013 F250 Reg. Cab, 4x4, Diesel, XLT, 47K                                          |                               |
| 2013 Silverado 3/4 HD, Crew, 4x4, Diesel, LTZ                                      | \$44,995                      |
| 2011 F250 Crew, 4x4, 6.2 Gas, 70K, XLT                                             | \$3U,YY5                      |
| 2011 Silverado Crew, LT1, 4x4, 63K                                                 | ⊅∠0,YY⊃<br>¢21 002            |
| 2010 F150 Crew King Ranch, 4x4, Brown                                              | ቑ∠ 1,703<br>2∩0 1 C\$         |
| 2009 GMC 3/4 Sierra HD, Crew, 4x4, Gas, Blk                                        | ₩∠ 1,703<br>\$23 005          |
| 2007 F150 King Ranch Crew, 4x4                                                     | ₩23,773<br>\$1 <u>/</u> 1 883 |
| 200. 100 King Kanan Grow, 474                                                      | ψ ι -τ,υυυ                    |
|                                                                                    |                               |