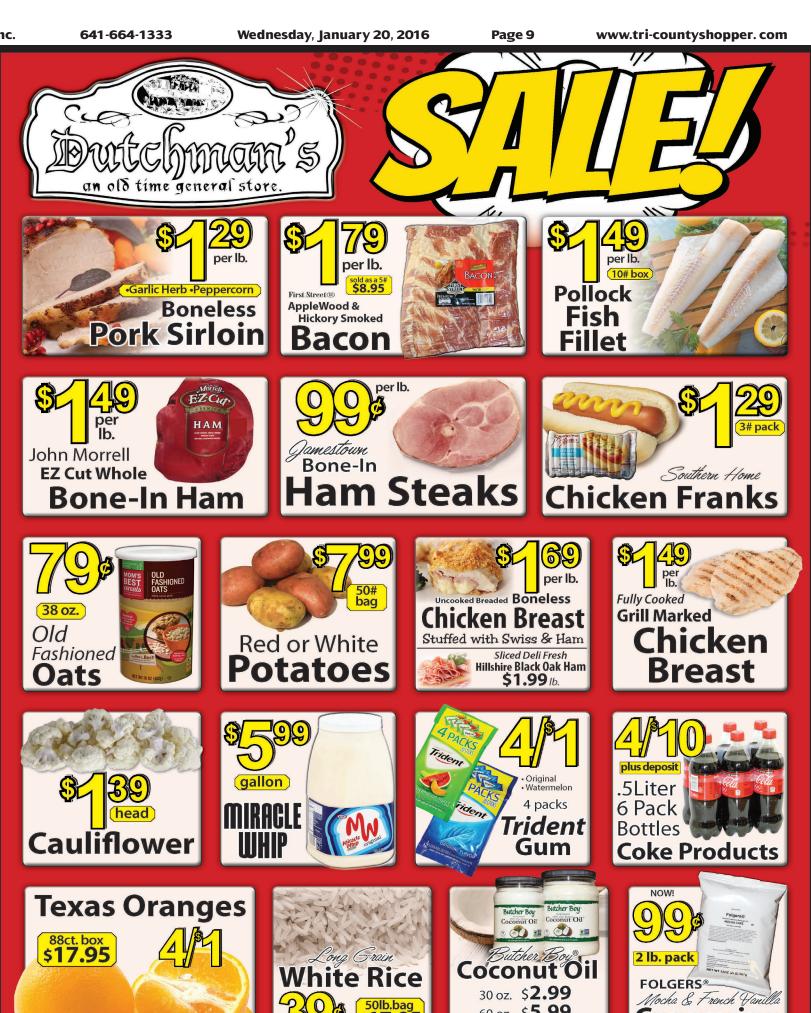

FOR SALE: 10 hair sheep ewes. 4 of them yearlings, others older. Bred to Tunis. Ready to lamb.

PH. 660-341-4575.

FOR SALE: Blue Heelers, 3 months old.

PH. 660-342-0323.

DUTCHMAN'S STORE Division Street - CANTRIL, IA - (319) 397 2322 SALE PRICES Jan 20-26,2016 STORE HOURS • Weekdays , 8a.m. - 6 p.m. • Saturday 8a.m. - 5 p.m. • Sunday Closed • View our specials at - www.DutchmansStore.com