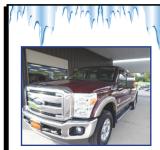

# anuary PRICE

| UNDER \$10,000                                                                     | NOW                           |
|------------------------------------------------------------------------------------|-------------------------------|
| 1999 Ford Taurus                                                                   | \$2,595                       |
| 2006 Malibu, 4 DR., Gray                                                           | \$6,550                       |
| 2008 Chevy Impala, LTZ                                                             | \$9,980                       |
| 2008 Chrysler Town & Country                                                       | \$8,8/9                       |
| 2009 Dodge Journey                                                                 | \$9,/83                       |
| 2007 Ford 500, 4 DR., tan, runs good!                                              | \$3,393<br>\$2,575            |
| 1992 F250 Reg. Cab<br>1978 F250                                                    | 41 075                        |
| CARS                                                                               | \$1,973                       |
| 2015 Chevy Malibu, 22K Miles, Silver                                               | \$17.783                      |
| 2015 Chevy Impala, 15K Miles, Silver                                               | \$17,703                      |
| 2015 Buick LaCrosse, CXL, White                                                    | \$27,208                      |
| 2014 VW Jetta, GLI, White                                                          | \$20.873                      |
| 2014 Ford Mustang, 11K Miles, Gray                                                 | \$30,919                      |
| 2014 Ford Focus, Silver                                                            | \$13.873                      |
| 2014 Ford C-Max Hybrid, 10K, Great MPG                                             | \$16,783                      |
| 2013 Ford Mustang, 35K Miles                                                       | \$21,783                      |
| 2013 Malibu Sedan, 58K, Silver                                                     | \$14,783                      |
| 2012 Ford Fusion, 4 DR                                                             | \$16,989                      |
| 2011 Ford Taurus, 61K, White                                                       | \$15,982                      |
| 2011 Chevy Malibu, 78K                                                             | \$11,577                      |
| 2010 Ford Taurus, 75K                                                              |                               |
| SUVs, VANs & CROSSOVERS                                                            | NOW                           |
| 2016 GMC Acadia SLT, AWD, 12K                                                      | \$40,995                      |
| 2016 Ford Explorer, PW, Locks & More, 2K<br>2015 GMC Terrain, AWD, Black, 19K, SLT | \$34,383                      |
| 2015 Ford Flex Limited AWD, Silver, 15K                                            | \$29,013<br>\$37,005          |
| 2015 Ford Edge, 4 DR., Titanium, AWD, Blk, 12K                                     | \$34,773<br>\$35,059          |
| 2015 Chevy Suburban LT2, 4WD, Leather, 22K                                         | \$52,732                      |
| 2015 Equinox LT1, 18K Miles                                                        | \$24.389                      |
| 2015 Cadillac SRX, AWD, Loaded, 7K Miles                                           | \$42.783                      |
| 2014 Lincoln MKX, AWD, Leather, Loaded                                             | \$38,991                      |
| 2014 Ford Escape, FWD, Silver, 24K Miles                                           | \$16,889                      |
| 2014 Chevy Traverse LTZ, AWD, Sunroof, DVD & T                                     | V \$41,693                    |
| 2014 Chevy Captiva, Silver, LT                                                     | \$18,956                      |
| 2013 Lincoln MKT, AWD, Loaded, Black                                               | \$25,815                      |
| 2013 Ford Explorer, 66K, White, 4x4                                                | \$24,995                      |
| 2013 Ford Explorer, 4x4, Gray, 27K                                                 | \$31,963                      |
| 2013 Ford Escape, 55K, White                                                       | \$18,983                      |
| 2013 Ford Edge, White, ZYK                                                         | \$23,250                      |
| 2013 Chevy Avalanche, LTZ, AWD, Black                                              | \$3/,/ZI                      |
| 2012 Ford Éscape, V6, FWD, 85K, Auto<br>2011 GMC Acadia Denali, AWD, Red, V6       | \$13,773<br>\$27 083          |
| 2011 Chrysler Town & Country, Silver                                               | \$15 855                      |
| 2011 Chevy Tahoe, LTZ, AWD, 56K                                                    | \$34 995                      |
| 2011 Chevy Equinox LS                                                              | \$12.860                      |
| TRUCKS                                                                             | NOW                           |
| 2014 F150 Crew, 4x4, Lariat, NICE!                                                 | \$36,995                      |
| 2014 F150 Crew, 4x4, Lariat, Black                                                 | \$31,995                      |
| 2014 Silverado, Crew, 4x2, Tan, SHARP!                                             | \$29,873                      |
| 2014 Silverado, Dbl. Cab, 4x4, Silver, 10K                                         | \$32,995                      |
| 2012 F250 Crew, Lariat, 4x4, Diesel                                                | \$42,983                      |
| 2013 F250, EXT. 4x4, XLT, Tan, 44K                                                 | \$29,883                      |
| 2013 F150 Crew, 4x4, White, 44K                                                    | \$36,995                      |
| 2013 F250 Reg. Cab, 4x4, Diesel, XLT, 47K                                          |                               |
| 2013 Silverado 3/4 HD, Crew, 4x4, Diesel, LTZ                                      | \$44,995                      |
| 2011 F250 Crew, 4x4, 6.2 Gas, 70K, XLT                                             | \$3U,YY5                      |
| 2011 Silverado Crew, LT1, 4x4, 63K                                                 | ⊅∠0,YY⊃<br>¢21 002            |
| 2010 F150 Crew King Ranch, 4x4, Brown                                              | ቑ∠ 1,703<br>2∩0 1 C\$         |
| 2009 GMC 3/4 Sierra HD, Crew, 4x4, Gas, Blk                                        | ₩∠ 1,703<br>\$23 005          |
| 2007 F150 King Ranch Crew, 4x4                                                     | ₩23,773<br>\$1 <u>/</u> 1 883 |
| 200. 100 King Kanan Grow, 474                                                      | ψ ι -τ,υυυ                    |
|                                                                                    |                               |