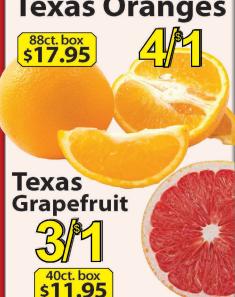

FOR SALE: 10 hair sheep ewes. 4 of them yearlings, others older. Bred to Tunis. Ready to lamb.

PH. 660-341-4575.

FOR SALE: Blue Heelers, 3 months old.

PH. 660-342-0323.

DUTCHMAN'S STORE Division Street - CANTRIL, IA - (319) 397 2322 SALE PRICES Jan 20-26,2016 STORE HOURS • Weekdays , 8a.m. - 6 p.m. • Saturday 8a.m. - 5 p.m. • Sunday Closed • View our specials at - www.DutchmansStore.com