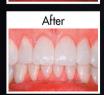

# ANXIETY ADDRESSED WITH COMPASSION

- Modern Techniques for ALL Procedures
- Nitrous Oxide + Sedation Available
- Pediatric Specialist on Staff

SELECTED AS ONE OF AMERICA'S TOP DENTISTS BY THE CONSUMERS RESEARCH COUNCIL