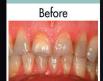

# ANXIETY ADDRESSED WITH COMPASSION

- Modern Techniques for ALL Procedures
- Nitrous Oxide + Sedation Available
- Pediatric Specialist on Staff

SELECTED AS ONE OF AMERICA'S TOP DENTISTS BY THE CONSUMERS RESEARCH COUNCIL