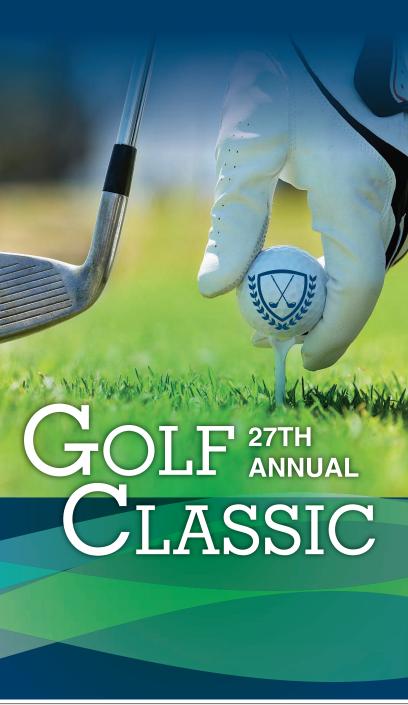

# JOIN US FOR THE 27TH ANNUAL MERCY GOLF CLASSIC

- 10:30 a.m. Registration Opens
- Noon Opening Announcements
  - Champagne Toast
  - Shotgun Start
- 5:30 p.m. Cocktails and Dinner (approx.)