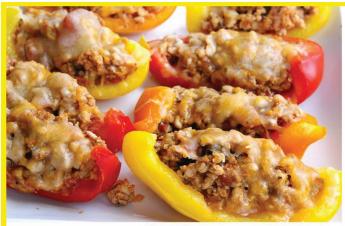

r donation can save up to THREE lives!

1-800-RED CROSS | 1-800-733-2767 | RedCrossBlood.org | Download the Blood Donor App















# We are all over **YOUR** neighborhood! Pick up a Penny Pincher at these Amazing Locations!

### Chase Bank 3528 E. Tremont Ave.

**Crosby Pet** 1626 Crosby Ave.

**Crosstown Diner** 2880 Bruckner Blvd.

### Barino's Market 3244 Ampere Ave.

**Bronx** Pizzeria 3579 E. Tremont Ave. Giordano's "Big G" 1554 Paulding Ave.

**Key Food** 3151 Westchester Ave.

Key Food 2722 E. Tremont Ave.

Pruzzo's Supermarket 2937 Westchester Ave.

Monte Grab&Go Market TJ Lizzy's Deli 1790 Eastchester Rd.

Ruane's Deli 2 Centre Edgewater Pk. Dr.

S&W Supermarket 4028 E. Tremont Ave.

Silver Beach Office 1 Plaza Place

Sweeney's Deli 3136 Miles Avenue

3009 Harding Ave.





SkinnyMs.

# Skinny BELL PEPPER NACHO BOATS



# **INGREDIENTS**

pound lean ground turkey
teaspoons chili powder
teaspoon cumin
teaspoon black pepper
teaspoon sea salt
d cup NO SALT salsa
cup grated cheddar
cheese, reduced-fat
bell peppers

# DIRECTIONS

Remove seeds, core, and membrane from bell peppers then slice each one into 6 verticle pieces where they dip down. Set sliced bell peppers aside.

Cook ground turkey over medium-high heat, breaking up as it cooks. Cook until the turkey loses it's pink color and is cooked through. Drain off any fat. Preheat oven to 375

degrees.

Combine cooked turkey with spices and salsa. Evenly distribute mixture into the bell pepper boats, top with cheese. Bake on a parchment lined baking sheet for 10 minutes or until cheese is melted and peppers are