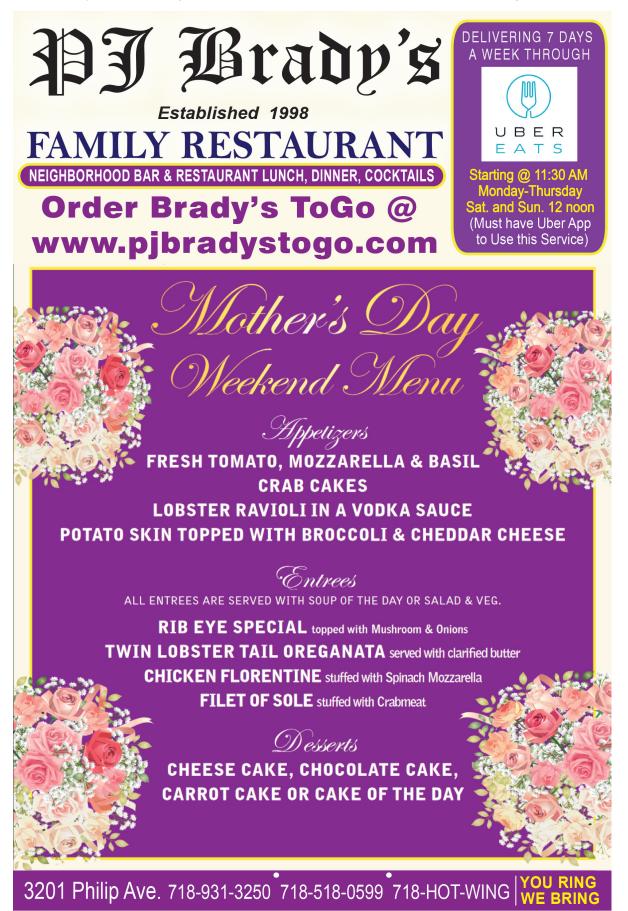

# RESTAURANT Presents It's First Annual Mother's Day Brunch Buffet Celebration

All guests will be greeted by our elegantly displayed champagne cart consisting of all of your favorite champagne cocktails with assorted berries.

On the menu

### The Sweets & Spreads Display

- Assortment of mini bagels
- Freshly baked danishes, croissants, & muffins
  - Mini Parfaits

Hot Breakfast Selections

- Homestyle Potatoes
- Crispy Lean Bacon
- Breakfast Sausage
  - Pancakes

Freshly made Belgian waffles with your choice of toppings

### Omelet Station

Only with the freshest ingredients, our staff will create your omelet to your exact specifications

Featuring Entertainment by DJ Serg and Company

\$39.95 per person Plus tax & 20% administrative fees

\$22.95 for children 12 and under

11 АМ—2 РМ

*For more information, contact us at events*@fjpine.com ♥ (718) 792-5956

Our Signature Tuscan Antipasto Display

- An Array of Cured Meats
  - Roasted Peppers
    - Olivio Mista
- Imported Grana Padano
- Fresh Mozzarella Caprese
  - Assortment of Salads
- Freshly Baked Focaccia

### Entree

- Farfalle ala Vodka
- Orecchiette Broccoli Rabe & Sausage
  - Eggplant Rollatini
- Filet of Sole & Shrimp Scampi Style

Dessert Display

- Traditional Italian pastries & cookies
- Specialty cakes & pies
- Assortment of sliced seasonal fruit
- Chocolate Fountain

Included Beverages

• Bonjo 100% Arabica bean regular & decaffeinated coffee • Selection of Novus Handcrafted herbal teas

> • Bottomless Champagne & Champagne Cocktails

Unlimited Bottles of

Cabernet Sauvígnon & Chardonnay wines on table