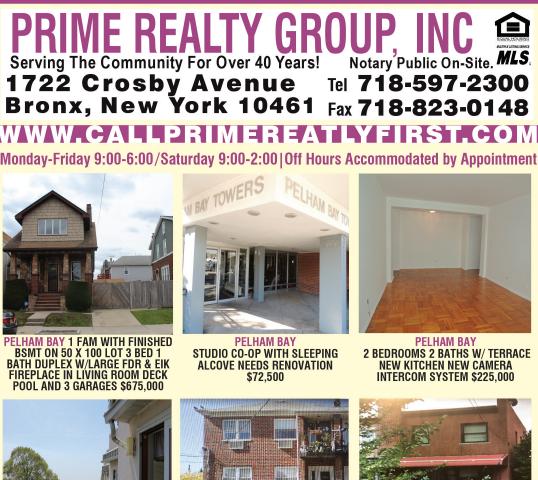

RO NORTH 30 MINS. TO NYC. THIS UNIT IS BANK OWNED. \$169,900

### SILVER BEACH GARDENS CO-OP

THIS MUST SEE CO-OP NESTLED IN THE SILVER BEACH COMMUNITY FEATURES: KITCHEN WITH STOOLS AND GRANITE COUNTERS, LR, DR, 1 BR, PLAYROOM/ DEN, OFFICE AND FULL BATH. 2ND LEVEL: LARGE MBR SUITE & FULL BATH WITH PLENTY OF CLOSETS & DOOR TO BALCONY, ATTIC, BASEMENT W/ STORAGE & WORKSHOP. ENJOY ALL THE AMENITIES THIS COMMUNITY OFFERS. \$359,000 WITH SHARES INCLUDED.

#### **ELMSFORD, NY**

THIS LOVELY SPLIT LEVEL 1 FAMILY HOME ON A CUL DE SAC SET ON A LARGE PIECE OF PROPERTY IS A MUST SEE. ENTRANCE CLOSET, FOYER, EIK WITH DOORS TO DECK, LR, FDR, 2ND LEVEL: 3 BEDROOMS & FULL RENOVATED BATHROOM, LOWER LEVEL: FAMILY ROOM WITH FIREPLACE, PLUS BASEMENT. FABULOUS YARD AND LONG DRIVEWAY. FITS 6 CARS \$169,000







THROGGS NECK LUXURY 2 BED 2 1/2 BATH CONDO **GATED COMMUNITY BEACH AND** MARINA GARAGE \$495,000



PELHAM BAY LARGE YOUNG 4 FAMILY CORNER LOT 2 CAR GARAGE FULL WALKOUT BSMT 3-ONE BED AND 1-THREE BED SEP HEAT \$1,150,000



**THROGGS NECK 2 FAMILY ON OVERSIZED CORNER** LOT 3 BED DUPLEX + 1 BED WALK-IN 2 CAR GARAGE \$668,000



PELHAM BAY FOR RENT **SPACIOUS 2 BEDROOM 1 BATH WITH PORCH PARKING EXTRA \$1995** 



THROGGS NECK FOR RENT NEW CONSTRUCTION 3 BDRS 2 **BATHS TERRACE GARAGE CENTRAL AIR LAUNDRY HOOK UP \$2,900** 



THROGGS NECK FOR RENT New Construction 3 BDRS 2 Baths Finished BSMT Private Driveway Backyard Central Air Laundry Hook UP \$3,300

# 



**BENNY DIASPARRA** 718-300-0982 R Habitat MLS

WWW.EXITREA



3928 East Tremont Avenue **Throgs Neck** 347-202-4965

**OPEN HOUSE: