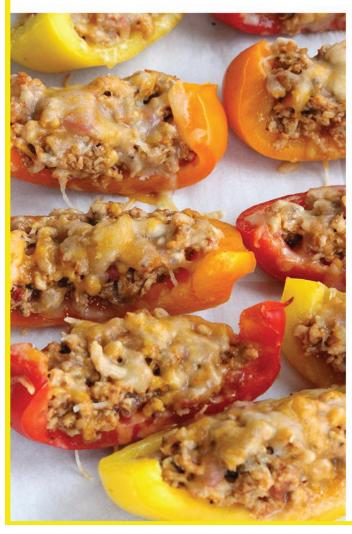

ED CROSS | 1-800-733-2767 | RedCrossBlood.org | Download the Blood Donor App















# We are all over **YOUR** neighborhood! Pick up a Penny Pincher at these Amazing Locations!

### Chase Bank 3528 E. Tremont Ave.

**Crosby Pet** 1626 Crosby Ave.

**Crosstown Diner** 2880 Bruckner Blvd.

### Barino's Market 3244 Ampere Ave.

**Bronx** Pizzeria 3579 E. Tremont Ave. Giordano's "Big G" 1554 Paulding Ave.

**Key Food** 3151 Westchester Ave.

Key Food 2722 E. Tremont Ave.

Pruzzo's Supermarket 2937 Westchester Ave.

Monte Grab&Go Market TJ Lizzy's Deli 1790 Eastchester Rd.

Ruane's Deli 2 Centre Edgewater Pk. Dr.

S&W Supermarket 4028 E. Tremont Ave.

Silver Beach Office 1 Plaza Place

Sweeney's Deli 3136 Miles Avenue

3009 Harding Ave.





SkinnyMs.

# Skinny BELL PEPPER NACHO BOATS



# **INGREDIENTS**

pound lean ground turkey
teaspoons chili powder
teaspoon cumin
teaspoon black pepper
teaspoon sea salt
d cup NO SALT salsa
cup grated cheddar
cheese, reduced-fat
bell peppers

# DIRECTIONS

Remove seeds, core, and membrane from bell peppers then slice each one into 6 verticle pieces where they dip down. Set sliced bell peppers aside.

Cook ground turkey over medium-high heat, breaking up as it cooks. Cook until the turkey loses it's pink color and is cooked through. Drain off any fat. Preheat oven to 375

degrees.

Combine cooked turkey with spices and salsa. Evenly distribute mixture into the bell pepper boats, top with cheese. Bake on a parchment lined baking sheet for 10 minutes or until cheese is melted and peppers are hot. Optional ingredients: sliced Jalepeno pep