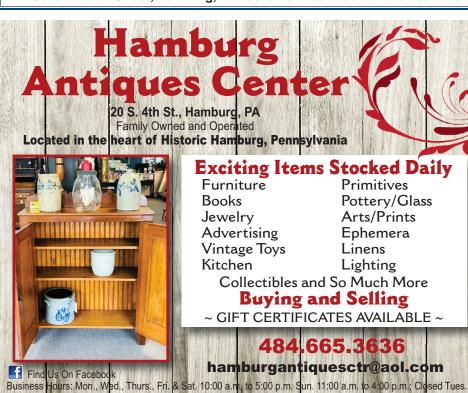

# **Jerry's Classic Cars & Collectibles Museum**

Relive the 50s & 60s with over 20,000 items

> OPEN MAY THRU OCTOBER FRI., SAT., SUN 12 TO 5 P.M.

Special Group Rates Available

394 South Centre St., Pottsville, PA 17901 570-622-9510 • www.jerrysmuseum.com