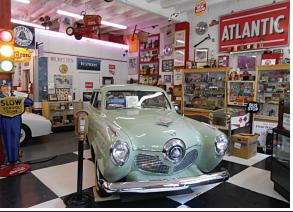

# **Jerry's Classic Cars & Collectibles Museum**

Relive the 50s & 60s with over 20,000 items

> OPEN MAY THRU OCTOBER FRI., SAT., SUN 12 TO 5 P.M.

Special Group Rates Available

394 South Centre St., Pottsville, PA 17901 570-622-9510 • www.jerrysmuseum.com

"Something for Everyone"