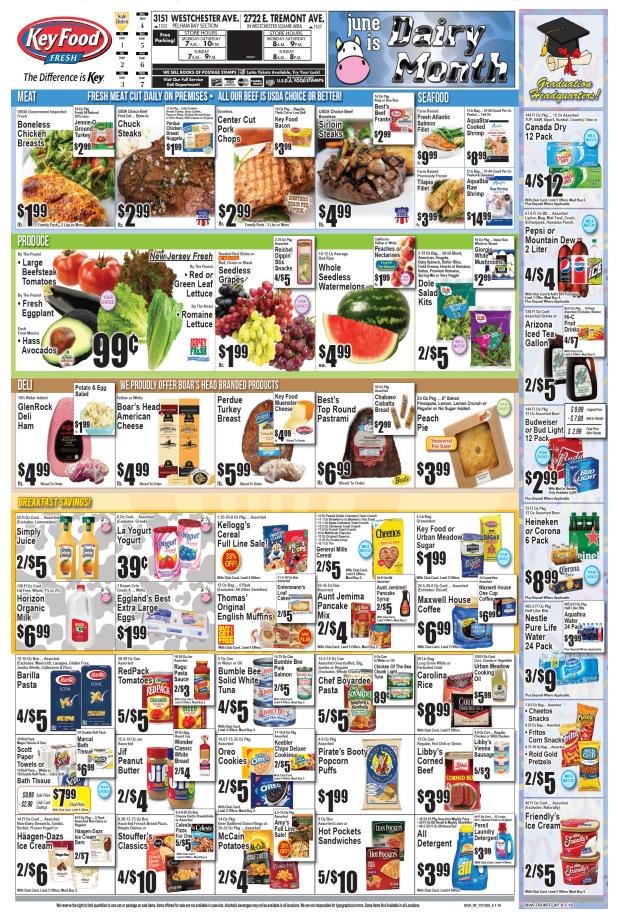

|                                                                  |  |  |  |  |  |







NYS Licensed Broker

# Get The Shiely CAPITAL SHIELD AGENCY

# Home Insurance

3600 E. Tremont Ave. Bronx NY 10465 Tel: (718) 829-3200

How much are you paying for home insurance? Could this estimate below be yours? Let us help you save money.

**Total Estimated Annual Premium** 

Only \$687.00 \*

#### Coverage Limits Dwelling (Replacement Cost 125%) \$371,000 Other structures 37,100 Personal Property 74,200 Loss of use 37,100 Personal Liability 500,000 Medical Payments 5,000 Sewer Line Coverage 10,000 Animal Liability (Pet Endorsement) 50,000 \*This quote was based on a home with 1401 Square feet and home owner with excellent credit. Quotes will vary based on the individual consumer situation. Please call us for an accurate home insurance estimate **ADD AUTO INSURANCE & SAVE MORE**