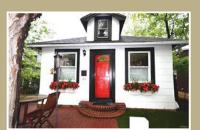

#### THROGGS NECK, BX NY 10465

THIS FABULOUS 1 FAMILY HOME IS A MUST SEE, JUST TURN THE KEY AND MAKE THIS YOUR DREAM HOME. LAYOUT FEATURES: TOTALLY RENOVATED KITCHEN W/ QUARTZ COUNTER & STAINLESS STEEL APPLIANCES, FDR AND LIVING ROOM WITH **ENCHANTING VIEWS OF THE WATER & BEAUTIFUL** 1/2 BATH. 2ND LEVEL: MBR TWO ADDITIONAL BEDROOMS WITH VIEW OF WATER AND TOTALLY RENOVATED FULL BATH WITH DOUBLE VANITY SINK. FINISHED BASEMENT WITH FAMILY ROOM, FULL BATH & DOOR TO YARD FOR ENTERTAINING, PLUS FRONT YARD ENJOY SITTING OUTSIDE SIPPING COFFEE AND VIEWING THE SPECTACULAR LONG ISLAND SOUND. NEW SIDING, WINDOWS, CONCRETE PLUS DRIVEWAY \$559,000