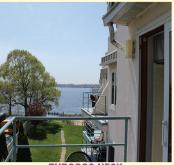

#### THROGGS NECK, BX NY 10465

THIS FABULOUS 1 FAMILY HOME IS A MUST SEE, JUST TURN THE KEY AND MAKE THIS YOUR DREAM HOME. LAYOUT FEATURES: TOTALLY RENOVATED KITCHEN W/ QUARTZ COUNTER & STAINLESS STEEL APPLIANCES, FDR AND LIVING ROOM WITH **ENCHANTING VIEWS OF THE WATER & BEAUTIFUL** 1/2 BATH. 2ND LEVEL: MBR TWO ADDITIONAL BEDROOMS WITH VIEW OF WATER AND TOTALLY RENOVATED FULL BATH WITH DOUBLE VANITY SINK. FINISHED BASEMENT WITH FAMILY ROOM, FULL BATH & DOOR TO YARD FOR ENTERTAINING, PLUS FRONT YARD ENJOY SITTING OUTSIDE SIPPING COFFEE AND VIEWING THE SPECTACULAR LONG ISLAND SOUND. NEW SIDING, WINDOWS, CONCRETE PLUS DRIVEWAY \$559,000