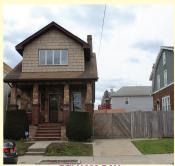

#### THROGGS NECK, BX NY 10465

THIS FABULOUS 1 FAMILY HOME IS A MUST SEE, JUST TURN THE KEY AND MAKE THIS YOUR DREAM HOME. LAYOUT FEATURES: TOTALLY RENOVATED KITCHEN W/ QUARTZ COUNTER & STAINLESS STEEL APPLIANCES, FDR AND LIVING ROOM WITH **ENCHANTING VIEWS OF THE WATER & BEAUTIFUL** 1/2 BATH. 2ND LEVEL: MBR TWO ADDITIONAL BEDROOMS WITH VIEW OF WATER AND TOTALLY RENOVATED FULL BATH WITH DOUBLE VANITY SINK. FINISHED BASEMENT WITH FAMILY ROOM, FULL BATH & DOOR TO YARD FOR ENTERTAINING, PLUS FRONT YARD ENJOY SITTING OUTSIDE SIPPING COFFEE AND VIEWING THE SPECTACULAR LONG ISLAND SOUND. NEW SIDING, WINDOWS, CONCRETE PLUS DRIVEWAY \$559,000